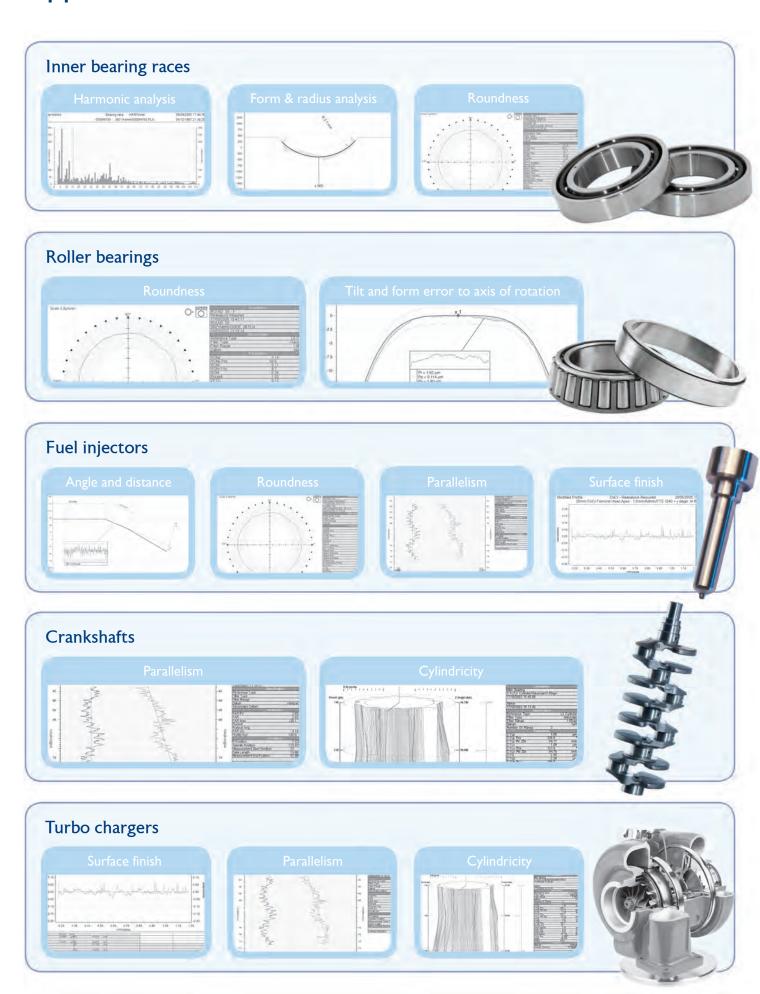

pe. This ultra high precision simulation of the cutting tool path enables precise control of your manufacturing process.

#### Reproducible measurement results

Decades of experience, ultra precision machining expertise and FEA optimized design combine to provide low noise and near flawless mechanical execution of the measuring axes. Further enhancement via the use of traceable standards and exclusive algorithms effectively eliminates instrument influence from the measurement results.

#### Monitoring manufacturing



#### Gauge

Gauge Range Up to 4 mm

**Resolution**Down to 0.3 nm



#### Roundness

Radial Accuracy ± 0.01 µm



#### Roughness

**Noise** Less than 30nm Rq all axes

> Ra values Less than 0.1µm



#### Contour

LS Arc measurement

5 μm **Pt** 

0.5 µm

### **Applications**