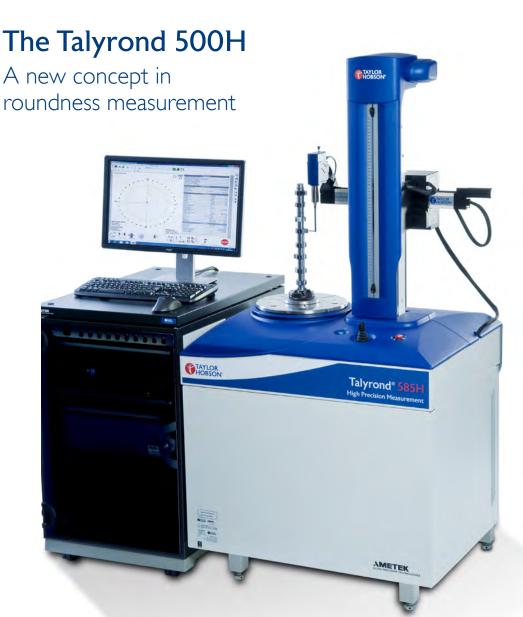

# Talyrond® 565/585H

A revolutionary concept in automated roundness inspection

The Talyrond 500H series is unsurpassed in speed and position control making it the ideal system for high volume precision components

## High precision emulation of your manufacturing process

The all-new Talyrond 500 roundness instruments use rotary, vertical and horizontal measuring datums to duplicate your machine tool's movement and exactly reproduce the workpiece shape. This ultra high precision simulation of the cutting tool path enables precise control of your manufacturing process.