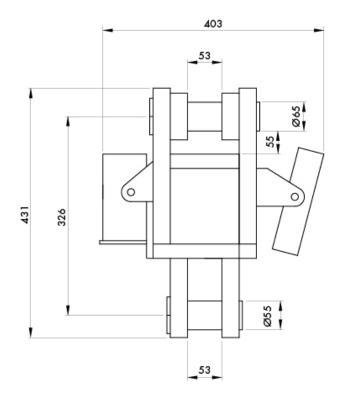

### TECHNICAL CHARACTERISTICS MCWHU

Small vertical size for optimal use in lifting equipment

40 mm RED LED display

Waterproof keyboard with 5 keys: ZERO, TARE, MODE, PRINT, and ON/OFF

Screen protective plexiglass

Weight: about 86kg

-10/+80°C with optional heat shield (-10/+40°C CE-M Operating temperature of dynamometers:

approved version)

Radio frequency remote control with 6 keys as standard

Functions available from the remote control: zero, tare, zero, tare, active-disable function, print, switch-off active-disable function, print, switch-off