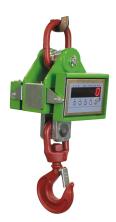

#### **MCWHU**

Dynamometer with high capacity for industrial weighing Ideal both for business warehouses and for harsh environments

Available also in CE-M

Capacity: 10-15-25-35 T (divisions 2-2-5-10kg)

### TECHNICAL CHARACTERISTICS MCWHU

Small vertical size for optimal use in lifting equipment

40 mm RED LED display

Waterproof keyboard with 5 keys: ZERO, TARE, MODE, PRINT, and ON/OFF

Screen protective plexiglass

Accuracy: +/- 0.1% full scale

Extremely sturdy, made of oven painted sheet steel, IP67 protection against dust and splashing

Removable, rechargeable battery pack as standard, with an autonomy of 60 hours

Weight: about 86kg

-10/+80°C with optional heat shield (-10/+40°C CE-M Operating temperature of dynamometers:

approved version)

Radio frequency remote control with 6 keys as standard

Functions available from the remote control: zero, tare, zero, tare, active-disable function, print, switch-off active-disable function, print, switch-off