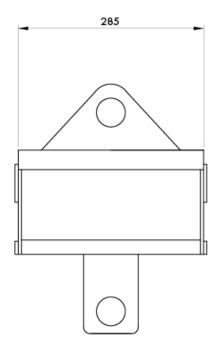

### TECHNICAL CHARACTERISTICS MCWHU

Small vertical size for optimal use in lifting equipment

40 mm RED LED display

Waterproof keyboard with 5 keys: ZERO, TARE, MODE, PRINT, and ON/OFF

Screen protective plexiglass

Weight: about 86kg

-10/+80°C with optional heat shield (-10/+40°C CE-M Operating temperature of dynamometers:

approved version)

Radio frequency remote control with 6 keys as standard

Functions available from the remote control: zero, tare, zero, tare, active-disable function, print, switch-off active-disable function, print, switch-off