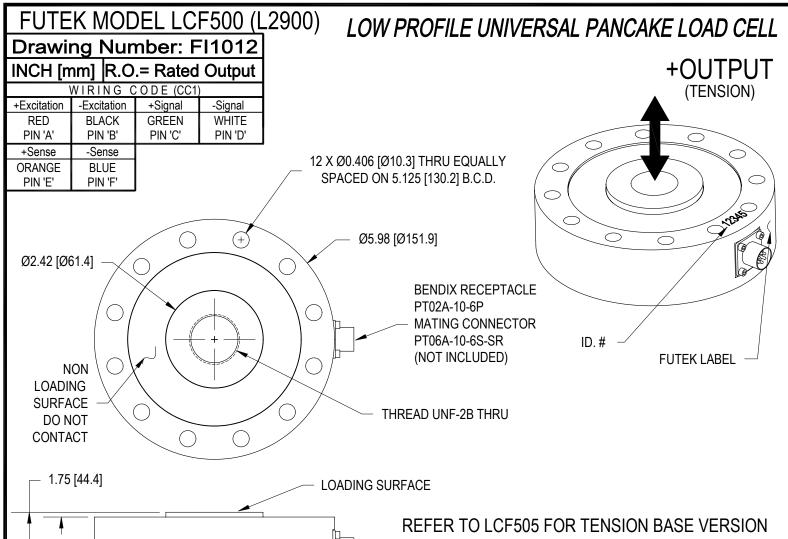

WEIGHT 9lb [4.1kg]

0.002 to 0.005 [0.05 to 0.13] nom. **DEFLECTION** 

CONNECTOR: 6 Pin BENDIX Receptacle (PT02A-10-6P) ACCESSORIES AND RELATED INSTRUMENTS AVAILABLE

CALIBRATION (STD) 5pt. COMPRESSION; 60.4 K \( \Omega \) SHUNT CAL. VALUE

## OTHER AVAILABLE RECEPTACLES & MATING CONNECTORS

BENDIX RECEPTACLE (PCO4E-10-6P) BENDIX MATING CONNECTOR (PCO6E-10-6S-SR)

BENDIX RECEPTACLE (PTO2H-10-6P)

BENDIX MATING CONNECTOR (PTO6A-10-6S-SR)

This drawing is submitted solely for the information and exclusive use of the original addressee. It is not to be divulged in whole or in part, by any firm or individual without written permission from FUTEK