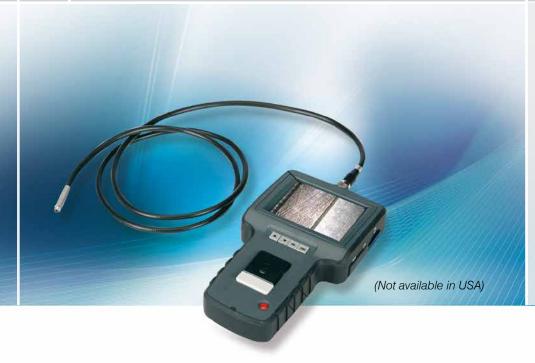

### **ELTROTEC Semi-Flexibel Video**

- Ø 8.0mm
- Lengths: 1500mm to 12,000mm
- For industrial operation
- Battery powered

#### Description:

The Top-Line semi flexible video endoscope is the right choice for applications requiring easy operation and mobility. The robust semi flexible probe tip is sheathed with stainless steel and contains an adjustable LED light source at its tip. A 90°-prism head can be added for more flexibility. Images or video sequences can be stored on a SD-card.

#### Features:

- Effortless inspection of drill holes
- Easy to use
- No cabling work
- Image and video stream mode

#### Complete set:

- Top-Line video endoscope
- 90° mirror head
- Integrated LED light source
- Robust aluminium case
- Power supply/charging device
- SD card