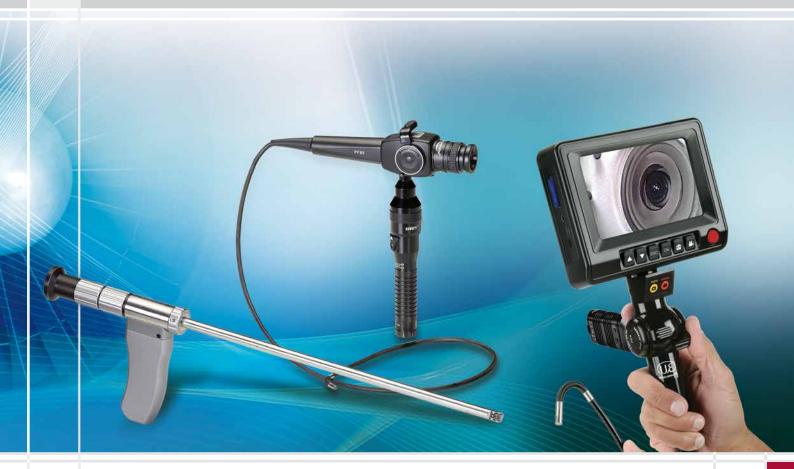

### **ELTROTEC Semi-Flexibel Video**

- Ø 8.0mm
- Lengths: 1500mm to 12,000mm
- For industrial operation
- Battery powered

#### Description:

The Top-Line semi flexible video endoscope is the right choice for applications requiring easy operation and mobility. The robust semi flexible probe tip is sheathed with stainless steel and contains an adjustable LED light source at its tip. A 90°-prism head can be added for more flexibility. Images or video sequences can be stored on a SD-card.

#### Features:

- Effortless inspection of drill holes
- Easy to use
- No cabling work
- Image and video stream mode

#### Complete set:

- Top-Line video endoscope
- 90° mirror head
- Integrated LED light source
- Robust aluminium case
- Power supply/charging device
- SD card