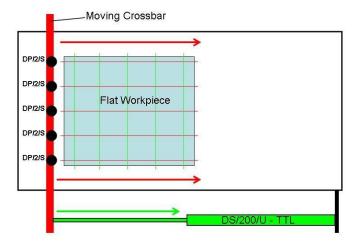

# **The Solution**

The Orbit® 3 Network is able to take synchronised readings of several digital probes, using the Orbit® Dynamic-Mode which runs at high speed. A displacement sensor, such as the S Series, can be used alongside an output module, such as a TTL, for synchronisation.

The displacement sensor measures the path of a motor-driver linear guided crossbar. There are several digital probes fixed onto the crossbar, on moveable mounting brackets.

A flat work-piece, fixed on the table, can be measured with the crossbar. With a simple Excel programme on a PC, the values can be read and stored, which can then be visualised in a virtual 3D model.