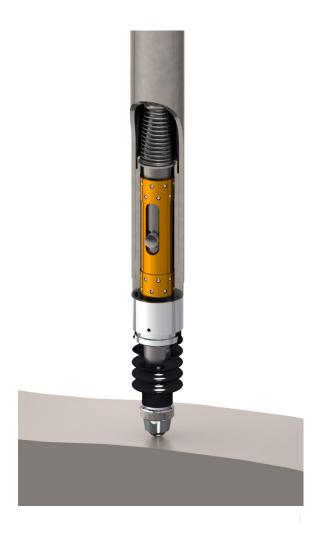

# **The Product**

The S Series of LVDT displacement transducers is the culmination of many years' experience gained from Solartron Metrology's highly successful Mach One range plus careful note of market feedback. The stainless steel body with improved sealing options of IP65 or IP67, coupled with new polymer guides with rigid carriers, ensure that the transducers keep working accurately and reliably, especially in wet or corrosive conditions.