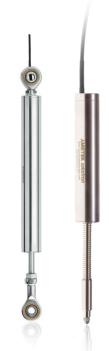

# **The Product**

The S Series of LVDT displacement transducers is the culmination of many years' experience gained from Solartron Metrology's highly successful Mach One range plus careful note of market feedback. The stainless steel body with improved sealing options of IP65 or IP67, coupled with new polymer guides with rigid carriers, ensure that the transducers keep working accurately and reliably, especially in wet or corrosive conditions.