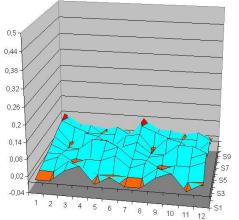

The displacement sensor measures the path of a motor-driver linear guided crossbar. There are several digital probes fixed onto the crossbar, on moveable mounting brackets.

A flat work-piece, fixed on the table, can be measured with the crossbar. With a simple Excel programme on a PC, the values can be read and stored, which can then be visualised in a virtual 3D model.