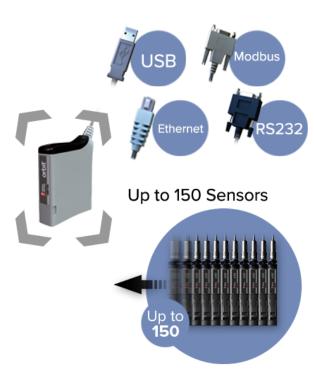

## Orbit® 3 – The Total Measurement System from Solartron Metrology

The Solartron Orbit® 3 Digital Measurement System, in conjunction with Solartron's wide range of transducers, including both contact and non-contact linear measuring transducers (gauging probes), specialist transducers and third party transducer interfaces, provides a limitless set of measuring system solutions, with numerous different interfaces to computers and PLC's, making Orbit® 3 completely flexible.

## Supports all Solartron Sensors

Interface to various sensors and readouts

### Interface via USB, RS232, Ethernet and Modbus Output