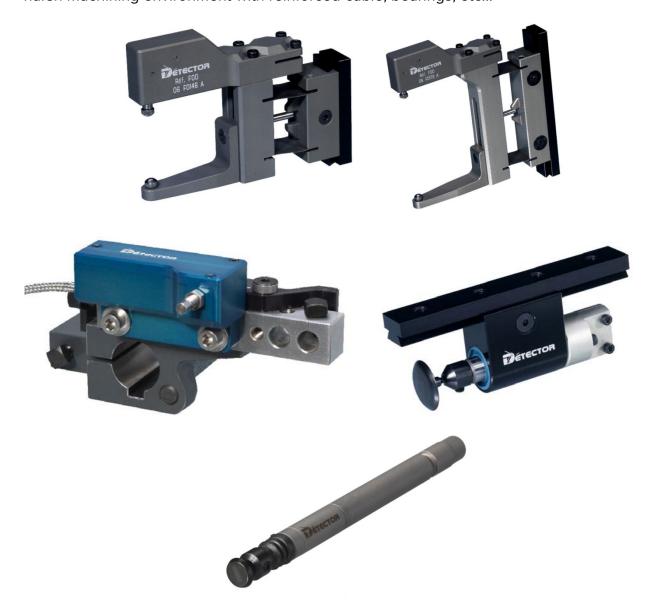

## **The Solution**

The AT Series is associated in each critical measurements for in process solution. The specifications of each machine tools will be addressed with a different gauging fixtures. Lengths or diameters, multiple or not, our materials are specifically designed for harsh machining environment with reinforced cable, bearings, etc...

The probes combined with a smart electronic will analyse the machine tools, its behaviour and the quality of the production parts instantaneously. Those processes include a tool quality monitoring with maintenance / changing prevention. Only one device could avoid thousands and thousands expenses, in downtime or tools spares / repairs.