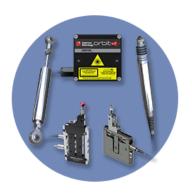

## The Product

The robustness of the LVDT technology is well known in the industry world.

Moreover Feather Touch Probes are ideal for the gauging of high precision components. Long life bearings ensure that the performance of the probes are maintained through millions of cycles in industries producing high volumes of components on short cycle times.

Range: 2 mm – Accuracy: 1μm – Repeatability : 0.15μm –

Resolution: Below 0.015 μm

## **The Solution**

The AT Series is associated in each critical measurements for in process solution. The specifications of each machine tools will be addressed with a different gauging fixtures. Lengths or diameters, multiple or not, our materials are specifically designed for harsh machining environment with reinforced cable, bearings, etc...