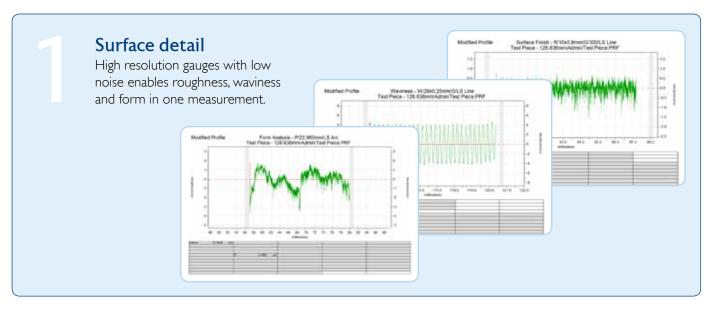

## Unparalleled measurement capability

Surface finish, Contour and 3D

#### Surface and Contour in One

The Form Talysurf i-Series is a high accuracy instrument range capable of simultaneous surface finish and contour measurement. The system's low noise axes and high resolution gauge ensures measurement integrity with choice of gauge ranges providing versatility for a variety of applications.