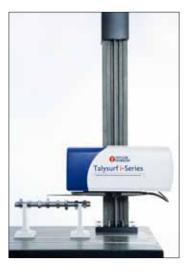

# Form Talysurf® i-Series

A high resolution instrument range offering automated surface and contour inspection

## The Form Talysurf i-Series

A high range high resolution system for contour and surface finish measurement

Ideally suited for automotive, bearings, gears and many other applications