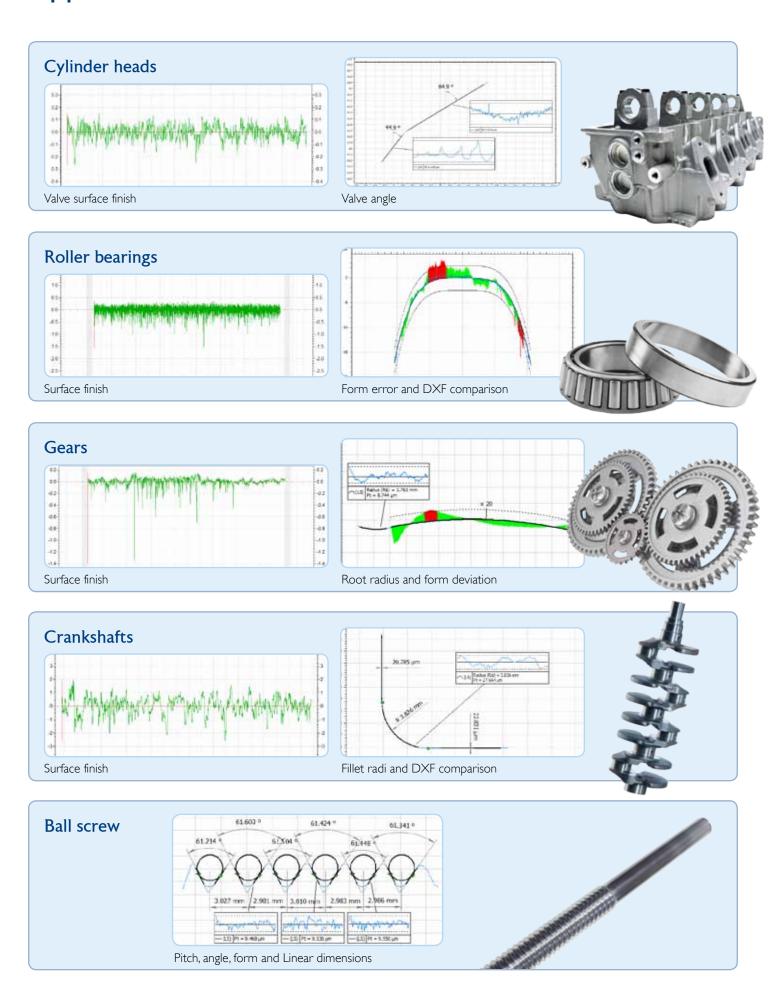

ity with choice of gauge ranges providing versatility for a variety of applications.

#### Reproducible measurement results

Decades of experience, ultra precision machining expertise and FEA optimized design combine to provide low noise and near flawless mechanical execution of the measuring axes. Further enhancement via the use of traceable standards and exclusive algorithms effectively eliminates instrument influence from the measurement results.





#### Gauge

Gauge Range Up to 5 mm

Resolution

Down to 0.4 nm



Roughness

**Noise** Less than 6 nm Rq



#### Contour

Less than 3.3 µm

Pt Less than 0.25 µm



Temperature

Temperature compensation

ensures consistent system performance

## Unparalleled measurement capability

Surface finish, Contour and 3D







## **Applications**





### Serving a global market

Taylor Hobson is world renowned as a manufacturer of precision measuring instruments used for inspection in research and production facilities. Our equipment performs at nanometric levels of resolution and accuracy.

To complement our precision manufacturing capability we also offer a host of metrology support services to provide our customers with complete solutions to their measuring needs and total confidence in their results.

#### Contracted services from Taylor Hobson

#### Sales department

Email: taylor-hobson.sales@ametek.com

Tel: +44 (0)116 246 2034

- · Design engineering special purpose, dedicated metrology systems for demanding applications
- · Precision manufacturing contract machining services for high precision applications and industries