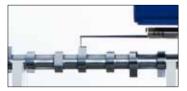

#### Surface and Contour in One

The Form Talysurf i-Series is a high accuracy instrument range capable of simultaneous surface finish and contour measurement. The system's low noise axes and high resolution gauge ensures measurement integrity with choice of gauge ranges providing versatility for a variety of applications.

#### Reproducible measurement results

Decades of experience, ultra precision machining expertise and FEA optimized design combine to provide low noise and near flawless mechanical execution of the measuring axes. Further enhancement via the use of traceable standards and exclusive algorithms effectively eliminates instrument influence from the measurement results.