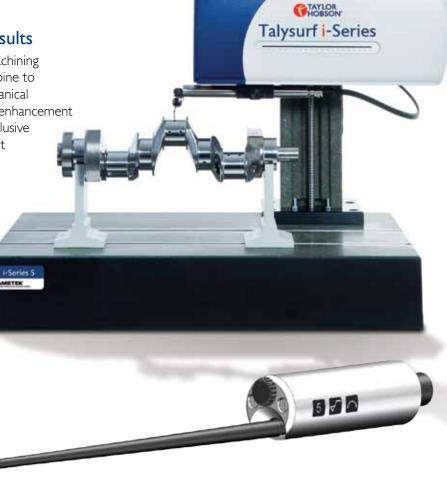

#### Reproducible measurement results

Decades of experience, ultra precision machining expertise and FEA optimized design combine to provide low noise and near flawless mechanical execution of the measuring axes. Further enhancement via the use of traceable standards and exclusive algorithms effectively eliminates instrument influence from the measurement results.

#### Gauge

Gauge Range Up to 5 mm

Resolution

Down to 0.4 nm

Roughness

**Noise** Less than 6 nm Rq

#### Contour

Less than 3.3 µm

Pt Less than 0.25 µm

Temperature

Temperature compensation

ensures consistent system performance