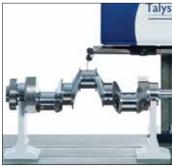

#### Surface and Contour in One

The Form Talysurf i-Series is a high accuracy instrument range capable of simultaneous surface finish and contour measurement. The system's low noise axes and high resolution gauge ensures measurement integrity with choice of gauge ranges providing versatility for a variety of applications.

#### Reproducible measurement results

Decades of experience, ultra precision machining expertise and FEA optimized design combine to provide low noise and near flawless mechanical execution of the measuring axes. Further enhancement via the use of traceable standards and exclusive algorithms effectively eliminates instrument influence from the measurement results.

## Unparalleled measurement capability

Surface finish, Contour and 3D