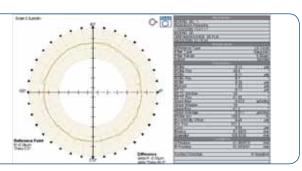

# Roundness

Frictionless air bearing spindle and precision column for roundness, cylindricity and straightness measurements.

3