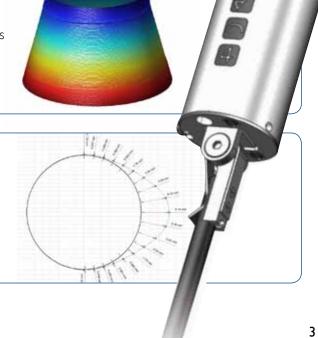

# Unparalleled measurement capability

# Five measurements in one

Emulating the manufacturing process with a higher degree of precision allows all features to be measured on one instrument

# Roughness

High resolution gauge and low axis noise enables linear or circumferential surface roughness measurement.

2

# Roundness

Frictionless air bearing spindle and precision column for roundness, cylindricity and straightness measurements.

3

# Contour

Our patented calibration technique enables measurement of radius, angle, height, length, distance and more.

4