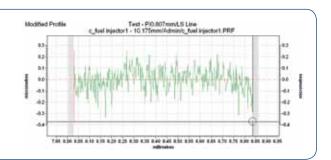

# Roughness

High resolution gauge and low axis noise enables linear or circumferential surface roughness measurement.

2