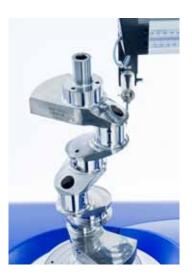

# Roundness

Frictionless air bearing spindle and precision column for roundness, cylindricity and straightness measurements.

3

# Contour

Our patented calibration technique enables measurement of radius, angle, height, length, distance and more.

4