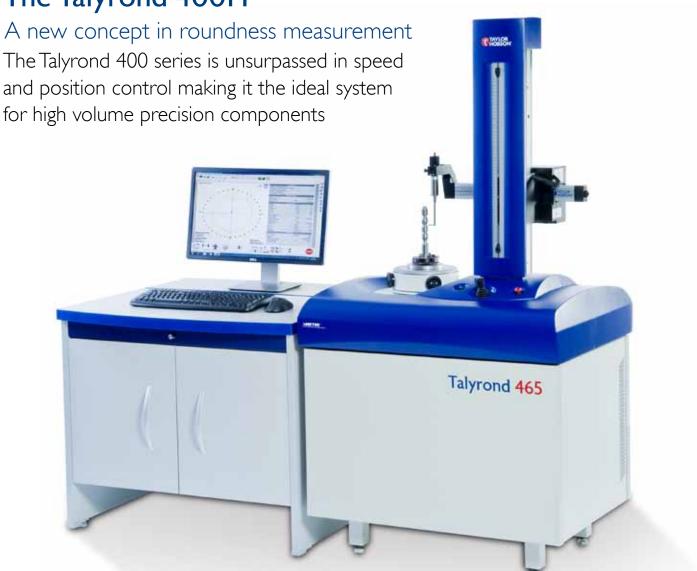

# Talyrond®465/485H

# The Talyrond 400H

# High precision emulation of your manufacturing process

The all-new Talyrond 400 roundness instruments use rotary, vertical and horizontal measuring datums to duplicate your machine tool's movement and exactly reproduce the workpiece shape. This ultra high precision simulation of the cutting tool path enables precise control of your manufacturing process.