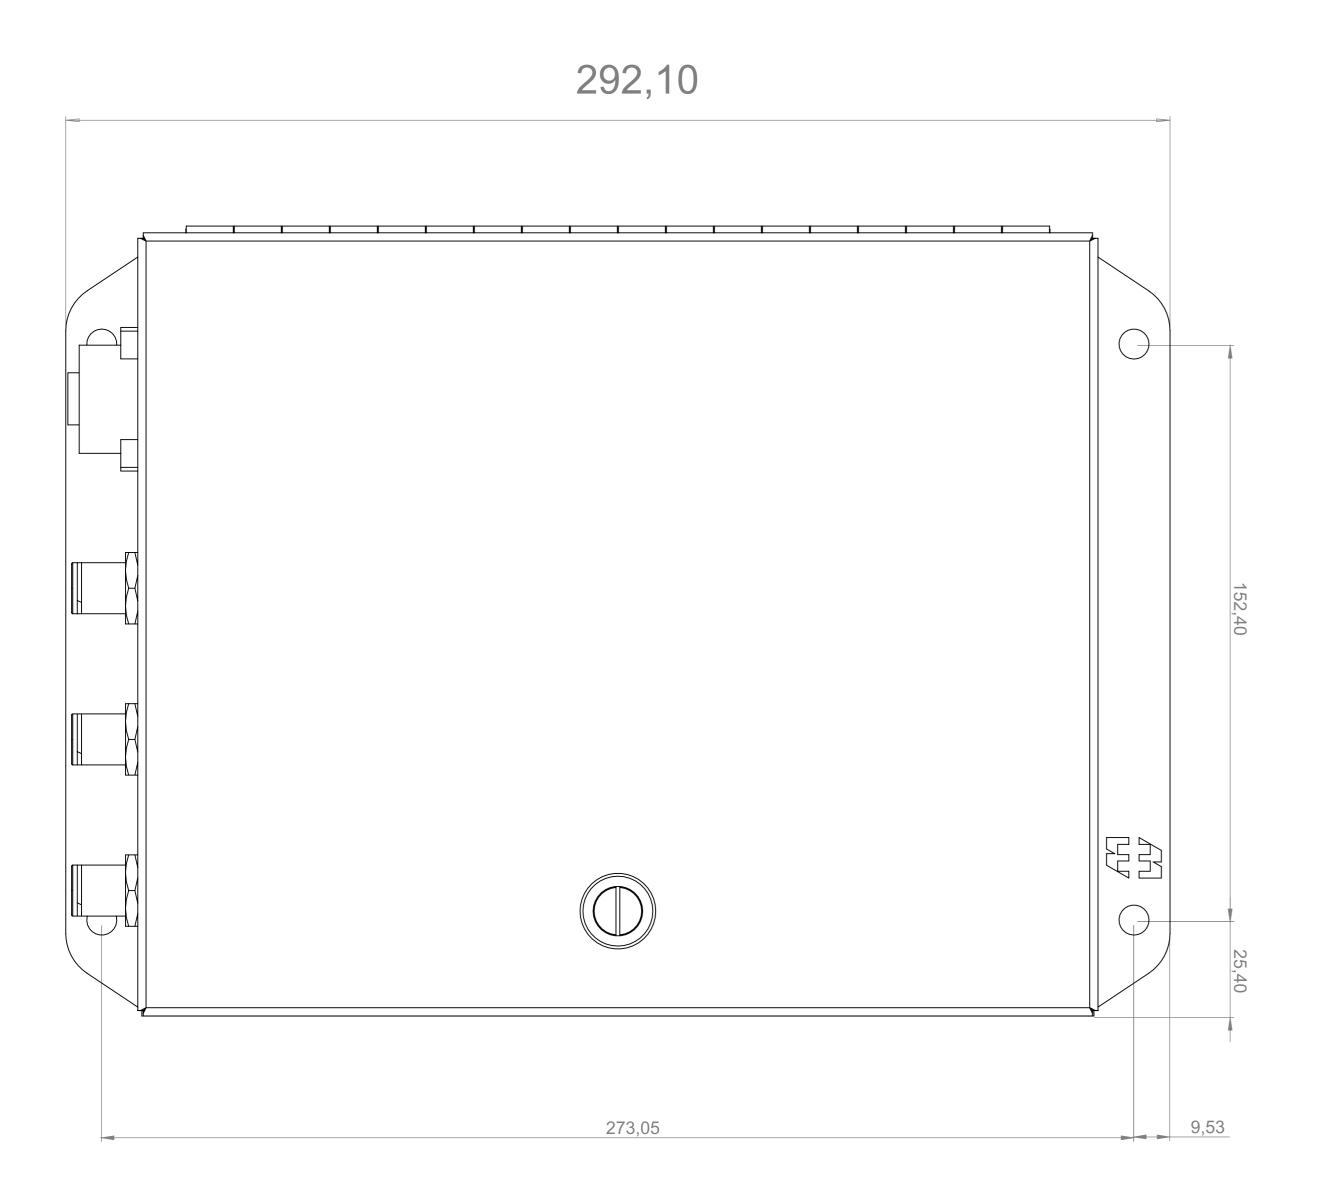

|                                                         |                                                                                                               |      |  |                          |         |        | Business Hours: Monday - Friday 8.30am - 6.15pm |                             |              |      |  |
|---------------------------------------------------------|---------------------------------------------------------------------------------------------------------------|------|--|--------------------------|---------|--------|-------------------------------------------------|-----------------------------|--------------|------|--|
| Address:                                                | UNLESS OTHERWISE SPECIFIED:FINISH: DIMENSIONS ARE IN MILLIMETERS SURFACE FINISH: TOLERANCES: LINEAR: ANGULAR: |      |  | DEBUR AND<br>BREAK SHARP |         |        | DO NOT SCALE DRAWING                            | Unit of Measuremen          | t millimeter | (mm) |  |
| Wolfener Straße 32 - 34 12681 Berlin - Germany  BeanAir |                                                                                                               |      |  | EDGES                    |         |        |                                                 |                             |              |      |  |
|                                                         |                                                                                                               | NAME |  | IATURE DATE              |         | TITLE: |                                                 |                             |              |      |  |
|                                                         | DRAWN                                                                                                         | T.M  |  | 15-01-2018               | 3       |        |                                                 |                             |              |      |  |
|                                                         | CHK'D                                                                                                         |      |  |                          |         |        |                                                 | Wile                        |              |      |  |
|                                                         | APPV'D                                                                                                        |      |  |                          |         |        |                                                 |                             |              |      |  |
|                                                         | MFG                                                                                                           |      |  |                          |         |        |                                                 |                             |              |      |  |
|                                                         | Q.A                                                                                                           |      |  | MATERIAL:                | DWG NO. |        |                                                 | IOT GATEWAY 4G CONNECTIVITY |              |      |  |
|                                                         |                                                                                                               |      |  |                          |         |        |                                                 |                             |              | A    |  |
|                                                         |                                                                                                               |      |  |                          |         |        |                                                 |                             |              |      |  |
|                                                         |                                                                                                               |      |  |                          | WEIGHT: |        |                                                 | SCALE:1:1                   | SHEET 1 OF 1 |      |  |