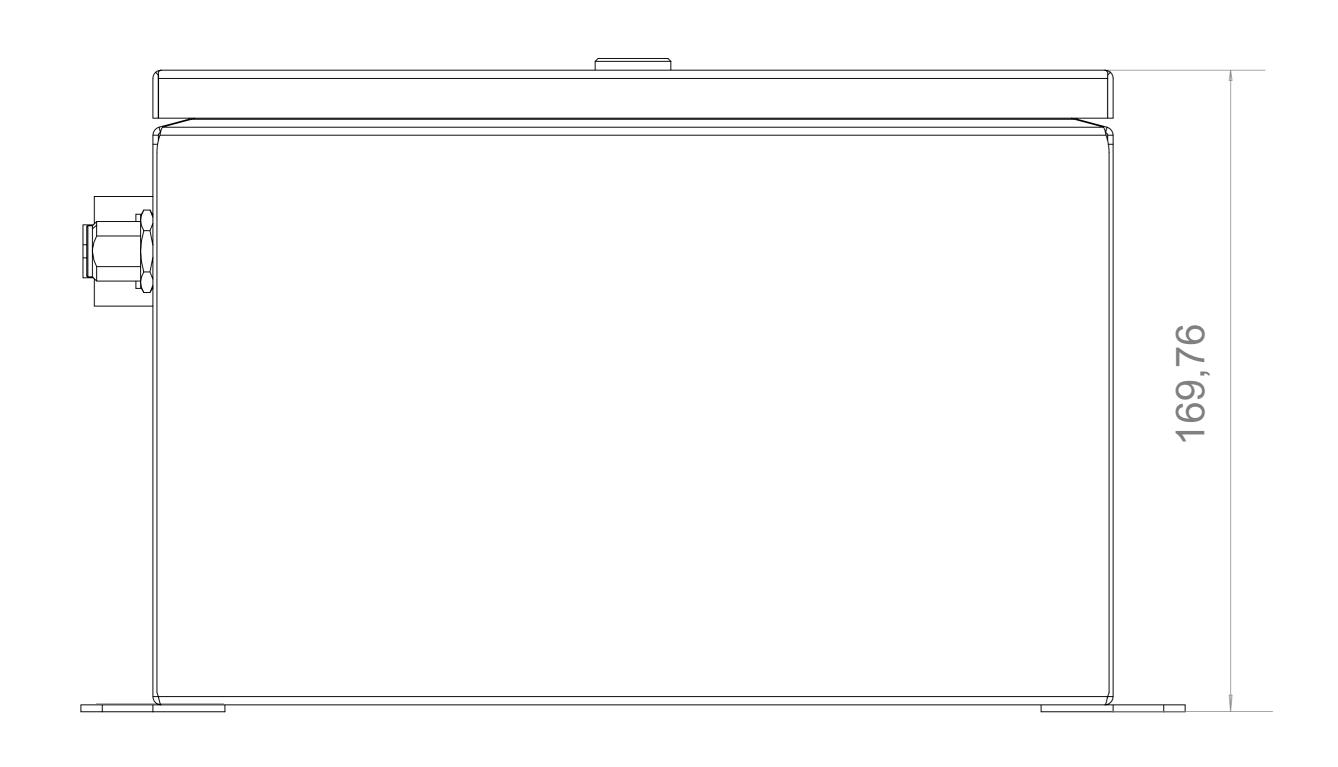

|                                                         |                                                                                                               |      |  |                          |         |        | Business Hours: Monday - Friday 8.30am - 6.15pm |                             |              |      |  |
|---------------------------------------------------------|---------------------------------------------------------------------------------------------------------------|------|--|--------------------------|---------|--------|-------------------------------------------------|-----------------------------|--------------|------|--|
| Address:                                                | UNLESS OTHERWISE SPECIFIED:FINISH: DIMENSIONS ARE IN MILLIMETERS SURFACE FINISH: TOLERANCES: LINEAR: ANGULAR: |      |  | DEBUR AND<br>BREAK SHARP |         |        | DO NOT SCALE DRAWING                            | Unit of Measuremen          | t millimeter | (mm) |  |
| Wolfener Straße 32 - 34 12681 Berlin - Germany  BeanAir |                                                                                                               |      |  | EDGES                    |         |        |                                                 |                             |              |      |  |
|                                                         |                                                                                                               | NAME |  | IATURE DATE              |         | TITLE: |                                                 |                             |              |      |  |
|                                                         | DRAWN                                                                                                         | T.M  |  | 15-01-2018               | 3       |        |                                                 |                             |              |      |  |
|                                                         | CHK'D                                                                                                         |      |  |                          |         |        |                                                 | Wile                        |              |      |  |
|                                                         | APPV'D                                                                                                        |      |  |                          |         |        |                                                 |                             |              |      |  |
|                                                         | MFG                                                                                                           |      |  |                          |         |        |                                                 |                             |              |      |  |
|                                                         | Q.A                                                                                                           |      |  | MATERIAL:                | DWG NO. |        |                                                 | IOT GATEWAY 4G CONNECTIVITY |              |      |  |
|                                                         |                                                                                                               |      |  |                          |         |        |                                                 |                             |              | A    |  |
|                                                         |                                                                                                               |      |  |                          |         |        |                                                 |                             |              |      |  |
|                                                         |                                                                                                               |      |  |                          | WEIGHT: |        |                                                 | SCALE:1:1                   | SHEET 1 OF 1 |      |  |