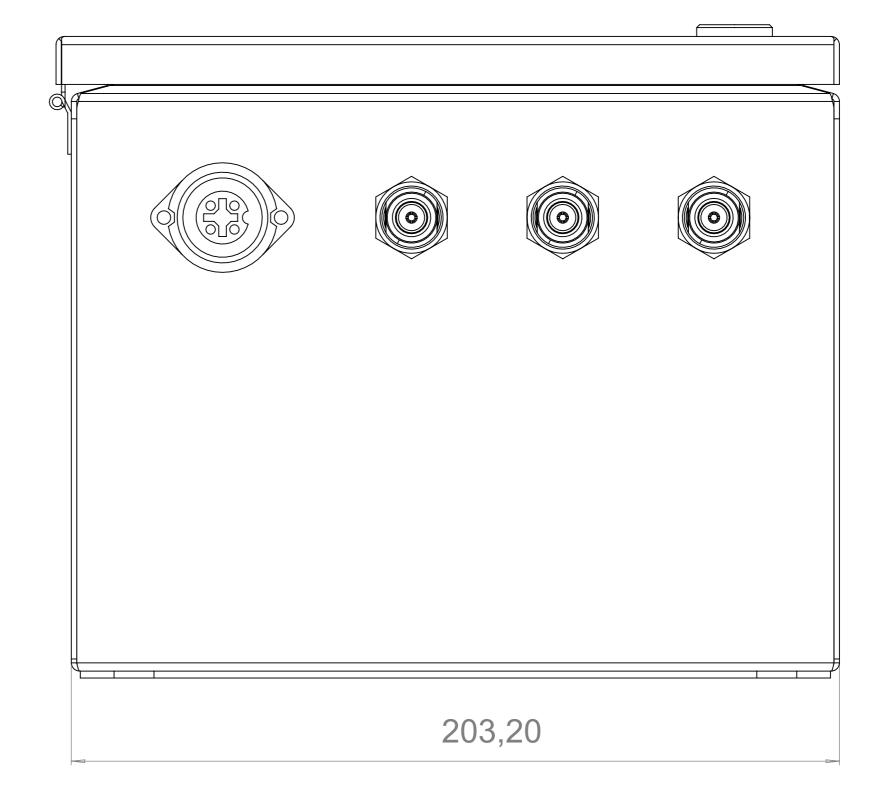

|                                                         |                                                                                                               |      |  |                          |         |        | Business Hours: Monday - Friday 8.30am - 6.15pm |                             |              |      |  |
|---------------------------------------------------------|---------------------------------------------------------------------------------------------------------------|------|--|--------------------------|---------|--------|-------------------------------------------------|-----------------------------|--------------|------|--|
| Address:                                                | UNLESS OTHERWISE SPECIFIED:FINISH: DIMENSIONS ARE IN MILLIMETERS SURFACE FINISH: TOLERANCES: LINEAR: ANGULAR: |      |  | DEBUR AND<br>BREAK SHARP |         |        | DO NOT SCALE DRAWING                            | Unit of Measuremen          | t millimeter | (mm) |  |
| Wolfener Straße 32 - 34 12681 Berlin - Germany  BeanAir |                                                                                                               |      |  | EDGES                    |         |        |                                                 |                             |              |      |  |
|                                                         |                                                                                                               | NAME |  | IATURE DATE              |         | TITLE: |                                                 |                             |              |      |  |
|                                                         | DRAWN                                                                                                         | T.M  |  | 15-01-2018               | 3       |        |                                                 |                             |              |      |  |
|                                                         | CHK'D                                                                                                         |      |  |                          |         |        |                                                 | Wile                        |              |      |  |
|                                                         | APPV'D                                                                                                        |      |  |                          |         |        |                                                 |                             |              |      |  |
|                                                         | MFG                                                                                                           |      |  |                          |         |        |                                                 |                             |              |      |  |
|                                                         | Q.A                                                                                                           |      |  | MATERIAL:                | DWG NO. |        |                                                 | IOT GATEWAY 4G CONNECTIVITY |              |      |  |
|                                                         |                                                                                                               |      |  |                          |         |        |                                                 |                             |              | A    |  |
|                                                         |                                                                                                               |      |  |                          |         |        |                                                 |                             |              |      |  |
|                                                         |                                                                                                               |      |  |                          | WEIGHT: |        |                                                 | SCALE:1:1                   | SHEET 1 OF 1 |      |  |