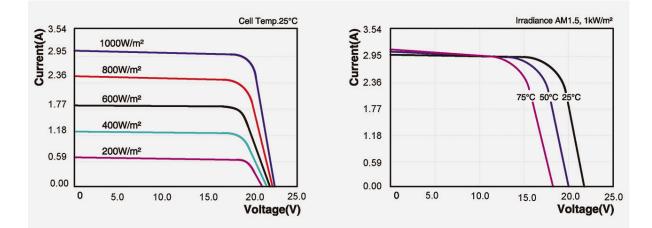

| IP Rating                      | Waterproof IP67 NEMA 6                                                                          |  |
| Weight                         | 4.5 kg                                                                                          |  |
| Operating Temperature          | -15°C to +50°C                                                                                  |  |

## **OPTIONAL CABLE ADAPTERS**

Molded Cable M8-3 pins to M8-3Pins for X-Solar Box Only, PVC Material XSOLAR-CBL-2M for 2 meters of cable length XSOLAR-CBL-5M for 5 meters of cable length XSOLAR-CBL-10M for 10 meters of cable length







**SOLAR PANEL CHARACTERISTICS** 

## X-SOL-7AH-20W-1CH-4V-5M or X-SOL-7AH-20W-1CH-12V-5M







X-SOL-7AH-50W-1CH-4V-5M or X-SOL-7AH-50W-1CH-12V-5M







CONTACT US

| Headquarter:                                            | Email:           | Phone number:   |
|---------------------------------------------------------|------------------|-----------------|
| BeanAir GmbH<br>Wolfener Straße 32 - 34<br>12681 Berlin | info@beanair.com | +49 30 98366680 |
|                                                         |                  |                 |
| CRENIC                                                  |                  |                 |





## SCIGATE AUTOMATION (S) PTE LTD

 No.1 Bukit Batok Street 22 #01-01 Singapore 659592

 Tel: (65) 6561 0488
 Fax: (65) 6562 0588

 Email: sales@scigate.com.sg
 Web: www.scigate.com.sg

Business Hours: Monday - Friday 8.30am - 6.15pm