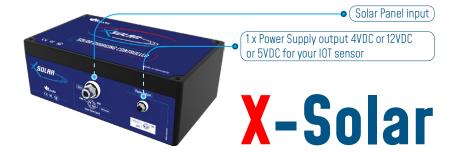

**STAND ALONE PV SYSTEM FOR IOT SENSOR AND DEVICES** 

**TECHNICAL SPECIFICATIONS** 

| PRODUCT REFERENCE                                                                                                                                                                                                                                                            |                                                                       |  |  |  |
|------------------------------------------------------------------------------------------------------------------------------------------------------------------------------------------------------------------------------------------------------------------------------|-----------------------------------------------------------------------|--|--|--|
| X-SOL-7AH-SLP-1CH-VOUT-CL                                                                                                                                                                                                                                                    |                                                                       |  |  |  |
| <ul> <li>SLP- Solar Panel Power</li> <li>20W (adapted to countries with very High level of solar<br/>Irradiance : Africa / South Asia / South America )</li> <li>50W (adapted to countries with High level of solar<br/>Irradiance : South of Europe / South USA)</li> </ul> | CL– Cable length between X-solar box and solar panel<br>5M : 5 METERS |  |  |  |
| No Solar panel                                                                                                                                                                                                                                                               |                                                                       |  |  |  |
| VOUT - Voltage Output<br>4VDC : 1 channel with 4VDC output<br>12VDC : 1 channel with 12VDC output<br>5VDC : 1 channel with 5VDC output                                                                                                                                       |                                                                       |  |  |  |

## CHARGING CONTROLLER BOX SPECIFICATIONS

| Charging controller type       | Solar charging controller with Overvoltage/Undervoltage protection                              |  |
|--------------------------------|-------------------------------------------------------------------------------------------------|--|
| Input voltage solar cell panel | 14-30VDC                                                                                        |  |
| Connector Types                | 1 x M8-3Pins Female A-Coding for sensors power<br>1 x M12-4Pins Female A-Coding for Solar panel |  |
| Number of output voltage       | 1                                                                                               |  |
| Output Voltage                 | 4VDC<br>12VDC<br>5VDC                                                                           |  |
| Max Input current              | 10A                                                                                             |  |
| Power consumption              | < 10mA, Led switch on                                                                           |  |
| Battery Technology             | Valve regulated lead acid battery                                                               |  |
| Battery Capacity               | 7Ah                                                                                             |  |
| Led displays                   | Battery Full and Charging                                                                       |  |
| Dimensions                     | 260 mm x160 mm x 90 mm                                                                          |  |
| IP Rating                      | Waterproof IP67 NEMA 6                                                                          |  |
| Weight                         | 4.5 kg                                                                                          |  |
| Operating Temperature          | -15°C to +50°C                                                                                  |  |