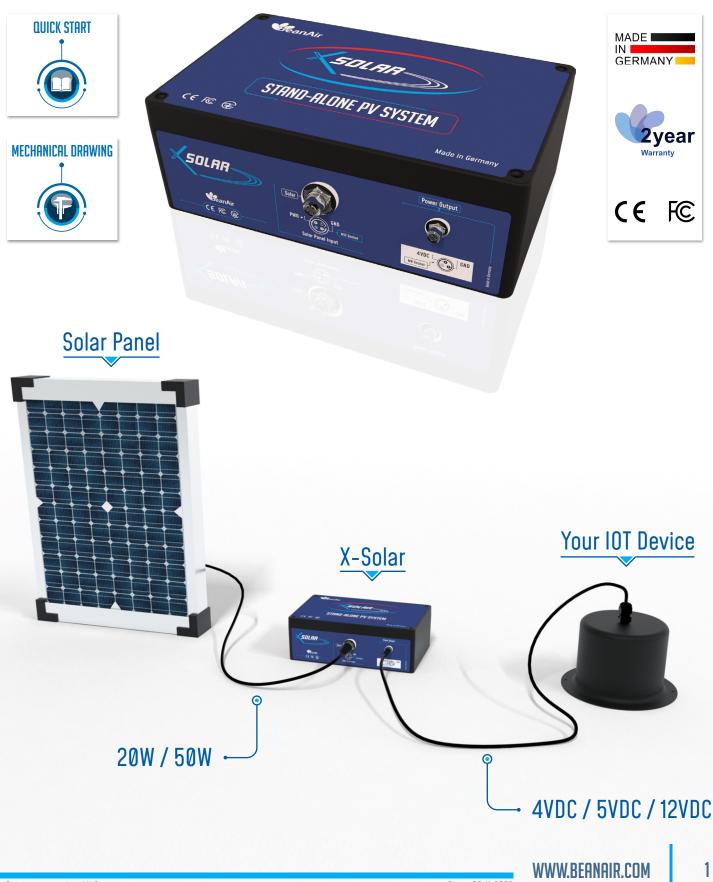

**STAND ALONE PV SYSTEM FOR IOT SENSOR AND DEVICES** 

**TECHNICAL SPECIFICATIONS** 

| PRODUCT REFERENCE                                                                                                                                                                                                                                                            |                                                                       |  |  |  |
|------------------------------------------------------------------------------------------------------------------------------------------------------------------------------------------------------------------------------------------------------------------------------|-----------------------------------------------------------------------|--|--|--|
| X-SOL-7AH-SLP-1CH-VOUT-CL                                                                                                                                                                                                                                                    |                                                                       |  |  |  |
| <ul> <li>SLP- Solar Panel Power</li> <li>20W (adapted to countries with very High level of solar<br/>Irradiance : Africa / South Asia / South America )</li> <li>50W (adapted to countries with High level of solar<br/>Irradiance : South of Europe / South USA)</li> </ul> | CL– Cable length between X-solar box and solar panel<br>5M : 5 METERS |  |  |  |
| No Solar panel                                                                                                                                                                                                                                                               |                                                                       |  |  |  |
| VOUT - Voltage Output<br>4VDC : 1 channel with 4VDC output<br>12VDC : 1 channel with 12VDC output<br>5VDC : 1 channel with 5VDC output                                                                                                                                       |                                                                       |  |  |  |

|        | NEL SPECIFICATIONS |
|--------|--------------------|
| JULIII |                    |

| Maximum Power (Pmax)                | High effciency Monocrystalline solar cell technology |  |
|-------------------------------------|------------------------------------------------------|--|
| Max Energy efficiency               | 20.4%                                                |  |
| Maximum Power (Pmax)                | 20W, or 50W                                          |  |
| Voltage at Pmax                     | 17.8VDC                                              |  |
| Current at Pmax                     | 1.12A(20W), 2.8A(50W)                                |  |
| Operating Temperature               | -40°C to +85°C                                       |  |
| Dimensions and Weight (20W version) | 345mm x 370mm x 25mm, 2 kg weight                    |  |
| Dimensions and Weight (50W version) | 662 x 460 x 35mm, 4 kg weight                        |  |
| Connector Type                      | M12-4pins Male , A-Coding                            |  |
| IP Rating                           | Waterproof IP67 NEMA 6                               |  |
| Cable length                        | 5 meters                                             |  |
| Mounting method                     | Screw mounting                                       |  |
|                                     |                                                      |  |

## CHARGING CONTROLLER BOX SPECIFICATIONS

| Charging controller type       | Solar charging controller with Overvoltage/Undervoltage protection                              |  |
|--------------------------------|-------------------------------------------------------------------------------------------------|--|
| Input voltage solar cell panel | 14-30VDC                                                                                        |  |
| Connector Types                | 1 x M8-3Pins Female A-Coding for sensors power<br>1 x M12-4Pins Female A-Coding for Solar panel |  |
| Number of output voltage       | 1                                                                                               |  |
| Output Voltage                 | 4VDC<br>12VDC<br>5VDC                                                                           |  |
| Max Input current              | 10A                                                                                             |  |
| Power consumption              | < 10mA, Led switch on                                                                           |  |
| Battery Technology             | Valve regulated lead acid battery                                                               |  |
| Battery Capacity               | 7Ah                                                                                             |  |
| Led displays                   | Battery Full and Charging                                                                       |  |
| Dimensions                     | 260 mm x160 mm x 90 mm                                                                          |  |
| IP Rating                      | Waterproof IP67 NEMA 6                                                                          |  |
| Weight                         | 4.5 kg                                                                                          |  |
| Operating Temperature          | -15°C to +50°C                                                                                  |  |