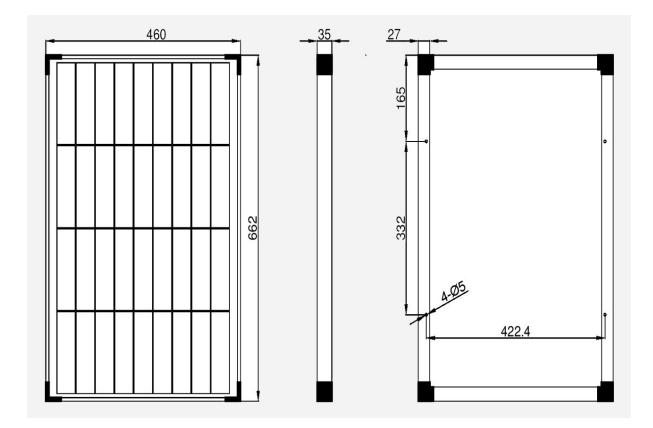

|        | NEL SPECIFICATIONS |
|--------|--------------------|
| JULIII |                    |

| Maximum Power (Pmax)                | High effciency Monocrystalline solar cell technology |  |
|-------------------------------------|------------------------------------------------------|--|
| Max Energy efficiency               | 20.4%                                                |  |
| Maximum Power (Pmax)                | 20W, or 50W                                          |  |
| Voltage at Pmax                     | 17.8VDC                                              |  |
| Current at Pmax                     | 1.12A(20W), 2.8A(50W)                                |  |
| Operating Temperature               | -40°C to +85°C                                       |  |
| Dimensions and Weight (20W version) | 345mm x 370mm x 25mm, 2 kg weight                    |  |
| Dimensions and Weight (50W version) | 662 x 460 x 35mm, 4 kg weight                        |  |
| Connector Type                      | M12-4pins Male , A-Coding                            |  |
| IP Rating                           | Waterproof IP67 NEMA 6                               |  |
| Cable length                        | 5 meters                                             |  |
| Mounting method                     | Screw mounting                                       |  |
|                                     |                                                      |  |