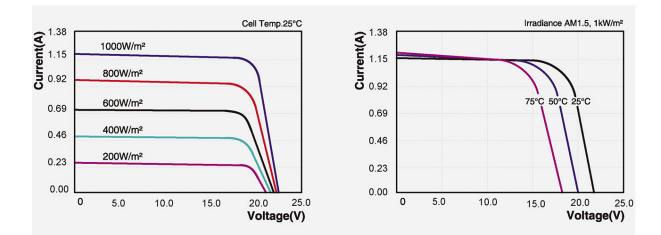

|  |
| IP Rating                      | Waterproof IP67 NEMA 6                                                                          |  |
| Weight                         | 4.5 kg                                                                                          |  |
| Operating Temperature          | -15°C to +50°C                                                                                  |  |

## **OPTIONAL CABLE ADAPTERS**

Molded Cable M8-3 pins to M8-3Pins for X-Solar Box Only, PVC Material XSOLAR-CBL-2M for 2 meters of cable length XSOLAR-CBL-5M for 5 meters of cable length XSOLAR-CBL-10M for 10 meters of cable length







**SOLAR PANEL CHARACTERISTICS** 

## X-SOL-7AH-20W-1CH-4V-5M or X-SOL-7AH-20W-1CH-12V-5M







X-SOL-7AH-50W-1CH-4V-5M or X-SOL-7AH-50W-1CH-12V-5M







CONTACT US

| Headquarter:                                            | Email:           | Phone number:   |
|---------------------------------------------------------|------------------|-----------------|
| BeanAir GmbH<br>Wolfener Straße 32 - 34<br>12681 Berlin | info@beanair.com | +49 30 98366680 |
|                                                         |                  |                 |
| CRENIC                                                  |                  |                 |





## SCIGATE AUTOMATION (S) PTE LTD

 No.1 Bukit Batok Street 22 #01-01 Singapore 659592

 Tel: (65) 6561 0488
 Fax: (65) 6562 0588

 Email: sales@scigate.com.sg
 Web: www.scigate.com.sg

Business Hours: Monday - Friday 8.30am - 6.15pm