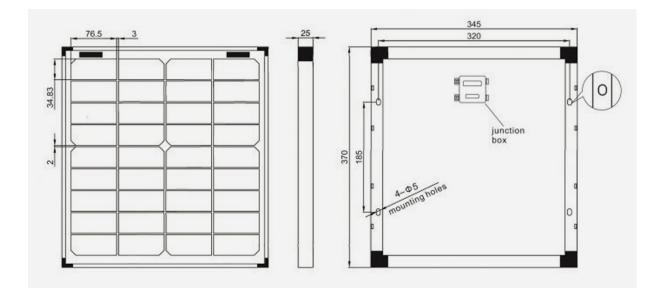

|        | NEL SPECIFICATIONS |
|--------|--------------------|
| JULIII |                    |

| Maximum Power (Pmax)                | High effciency Monocrystalline solar cell technology |  |
|-------------------------------------|------------------------------------------------------|--|
| Max Energy efficiency               | 20.4%                                                |  |
| Maximum Power (Pmax)                | 20W, or 50W                                          |  |
| Voltage at Pmax                     | 17.8VDC                                              |  |
| Current at Pmax                     | 1.12A(20W), 2.8A(50W)                                |  |
| Operating Temperature               | -40°C to +85°C                                       |  |
| Dimensions and Weight (20W version) | 345mm x 370mm x 25mm, 2 kg weight                    |  |
| Dimensions and Weight (50W version) | 662 x 460 x 35mm, 4 kg weight                        |  |
| Connector Type                      | M12-4pins Male , A-Coding                            |  |
| IP Rating                           | Waterproof IP67 NEMA 6                               |  |
| Cable length                        | 5 meters                                             |  |
| Mounting method                     | Screw mounting                                       |  |
|                                     |                                                      |  |