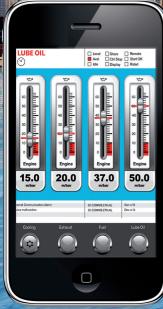

#### MARINE SYSTEMS

Monitor and control your yacht remotely. With our technology already working on hundreds of yachts worldwide, JMobile is becoming the standard for marine automation.