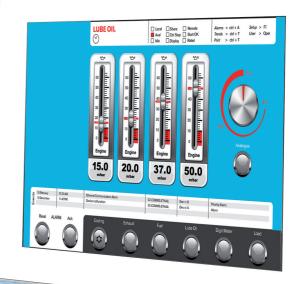

#### MARINE SYSTEMS

Monitor and control your yacht remotely. With our technology already working on hundreds of yachts worldwide, JMobile is becoming the standard for marine automation.