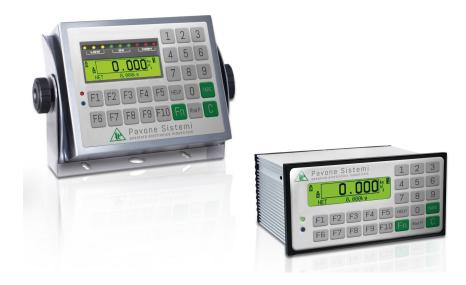

General information

PVS7720200106

The weighing instrument PKD 3000 batch is a multifunction weight microcontroller used in industrial systems. The dosing instrument PKD 3000 batch manages up to 8 load cells and up to 4 independent scales and can be connected to printers and labellers using the available control drivers. Calibration and linearization up to 8 points can be programmed directly from the digital keyboard or from a PC. The dosing instrument PKD 3000 batch can be customized and adapted to customer needs. PKD 3000 disposes of 4 available software versions: BATCH 1, BATCH, BELT and CHECK.