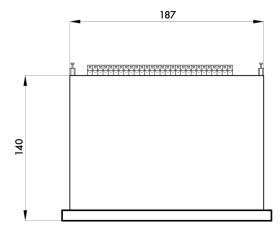

All indicated data may be changed without notice. All the measures indicated are expressed in millimeters (mm

**PAVONE SISTEMI S.R.L.** 

Via Tiberio Bianchi 11/12/13, 20863 Concorezzo (MB), Milan, Italy T (+39) 039 9162656 F (+39) 039 9162675 W en.pavonesistemi.it Industrial Electronic Weighing Systems since 1963