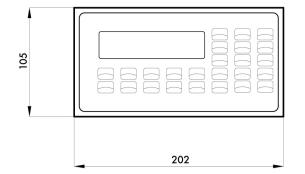

All indicated data may be changed without notice. All the measures indicated are expressed in millimeters (mm

**PAVONE SISTEMI S.R.L.** 

Via Tiberio Bianchi 11/12/13, 20863 Concorezzo (MB), Milan, Italy T (+39) 039 9162656 F (+39) 039 9162675 W en.pavonesistemi.it Industrial Electronic Weighing Systems since 1963