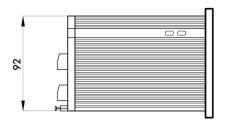

All indicated data may be changed without notice. All the measures indicated are expressed in millimeters (mm

**PAVONE SISTEMI S.R.L.** 

Via Tiberio Bianchi 11/12/13, 20863 Concorezzo (MB), Milan, Italy T (+39) 039 9162656 F (+39) 039 9162675 W en.pavonesistemi.it Industrial Electronic Weighing Systems since 1963