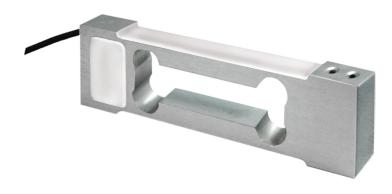

## General information

The PS014 off-center load cell (with degree of protection IP66) ensures high accuracy even with off-center loads and is normally used with filling scales and direct platforms up to 200 x 200 mm.

## Technical specifications

PWS25320220329

| Rated load (RL):                    | 0.3, 0.6, 1.2, 3 kg |
|-------------------------------------|---------------------|
| Combined error:                     | < ±0.017 % RO       |
| Repeatability:                      | < ±0.01 % RO        |
| Creep (30 minutes):                 | < ±0.016 % RO       |
| Accuracy class:                     | 3000 OIML           |
| Deflection:                         | 0.3 - 0.5 mm        |
| Compensated Temperature:            | -10 ÷ +40°C         |
| Temperature range:                  | -20 ÷ +70°C         |
| Temperature effect on zero balance: | < ±0.01 % RO/5°K    |
| Temperature effect on output:       | < ±0.006 % RO/5°K   |
| Rated output RO:                    | 0.9 ±0.2 mV/V       |
| Insulation resistance:              | > 5000 MOhm         |
| Input impedance:                    | 400 ±20 Ohm         |
| Maximum input voltage:              | 15 V                |
| Nominal input voltage:              | 10 V                |
| Output impedance:                   | 350 ±3 Ohm          |
| Degree of protection:               | IP66                |
|                                     |                     |