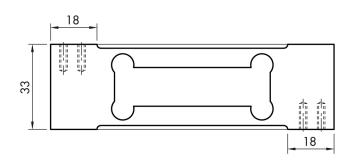

## General information

The PS014 off-center load cell (with degree of protection IP66) ensures high accuracy even with off-center loads and is normally used with filling scales and direct platforms up to 200 x 200 mm.

## Technical specifications

PWS25320220329

| Rated load (RL):                    | 0.3, 0.6, 1.2, 3 kg |
|-------------------------------------|---------------------|
| Combined error:                     | < ±0.017 % RO       |
| Repeatability:                      | < ±0.01 % RO        |
| Creep (30 minutes):                 | < ±0.016 % RO       |
| Accuracy class:                     | 3000 OIML           |
| Deflection:                         | 0.3 - 0.5 mm        |
| Compensated Temperature:            | -10 ÷ +40°C         |
| Temperature range:                  | -20 ÷ +70°C         |
| Temperature effect on zero balance: | < ±0.01 % RO/5°K    |
| Temperature effect on output:       | < ±0.006 % RO/5°K   |
| Rated output RO:                    | 0.9 ±0.2 mV/V       |
| Insulation resistance:              | > 5000 MOhm         |
| Input impedance:                    | 400 ±20 Ohm         |
| Maximum input voltage:              | 15 V                |
| Nominal input voltage:              | 10 V                |
| Output impedance:                   | 350 ±3 Ohm          |
| Degree of protection:               | IP66                |
|                                     |                     |