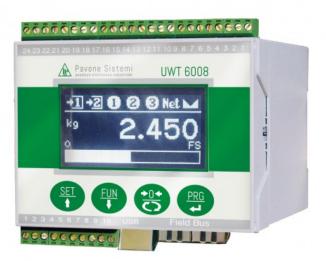

## General information

The UWT 6008 Ethernet IP weight transmitter stems from the experience of Pavone Systems and it is unique in the weight transmitter family. It is ideal for all industrial applications where it is necessary to know the load distribution on the different cells. The UWT 6008 Ethernet IP weight transmitter is able to monitor all load cells and generate alarms due to excessive cell signal drift, missing connections, failure of one cell and unbalanced weight distribution. The emulative control allows the weighing system to work even in case of failure on one load cell, until its replacement. The Software Optimation is given for free. This Software allows you to run certain activities such as calibration or monitoring directly from your computer. The Optimation software is provided by Pavone Systems and guarantees a perfect instrument run.