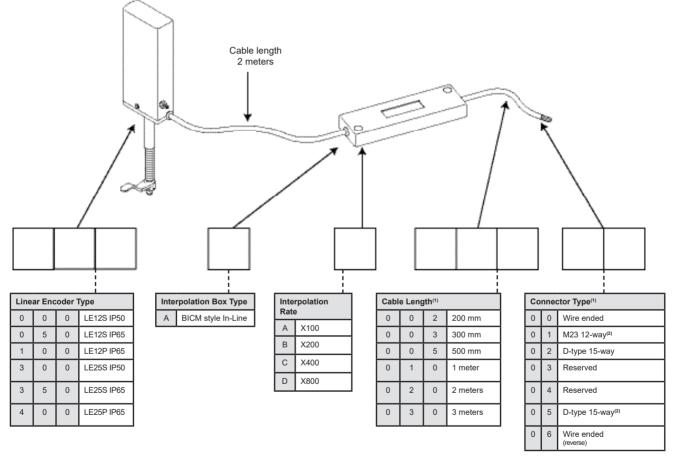

## Product ordering / code

Application Note 502438 Issue 6

## Introduction

The latest range of Solartron Metrology Linear Encoders have been designed to be compatible with existing industry standard counter cards and counter modules.

Solartron's interpolation electronics (iBox) has been designed as an integral part of the 12 mm and 25 mm range of spring and pneumatic tip actuation Linear Encoders. These options provide a flexible and versatile solution for different systems. The Solartron Metrology Catalogue provides further detailed information on the electrical characteristics of the iBox.

This application note describes how to generate the part number for ordering a TTL Linear Encoder.

Notes

(1) Please refer to your Solartron Metrology representative for further options.

(2) Heidenhain compatible