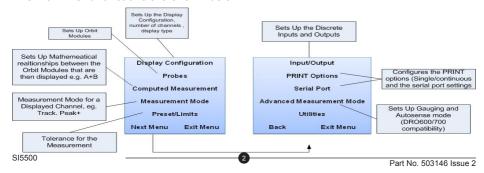

The instrument has intuitive menu system further details on the instruments functionality can be found on the Solartron Metrology website. www.solartronmetrolgy.com. Information regarding the Solartron Orbit Measurement system is also on the website. The main menu functions are shown below.