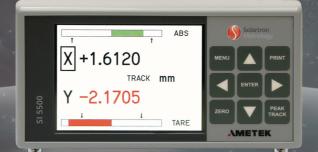

## SI5500

The SI5500 is a multi function Digital Readout for use with Solartron Metrology's Orbit products. The Readout can interface up to 31 Orbit Modules and gives the user the option to select data display formats and program metrology functions.