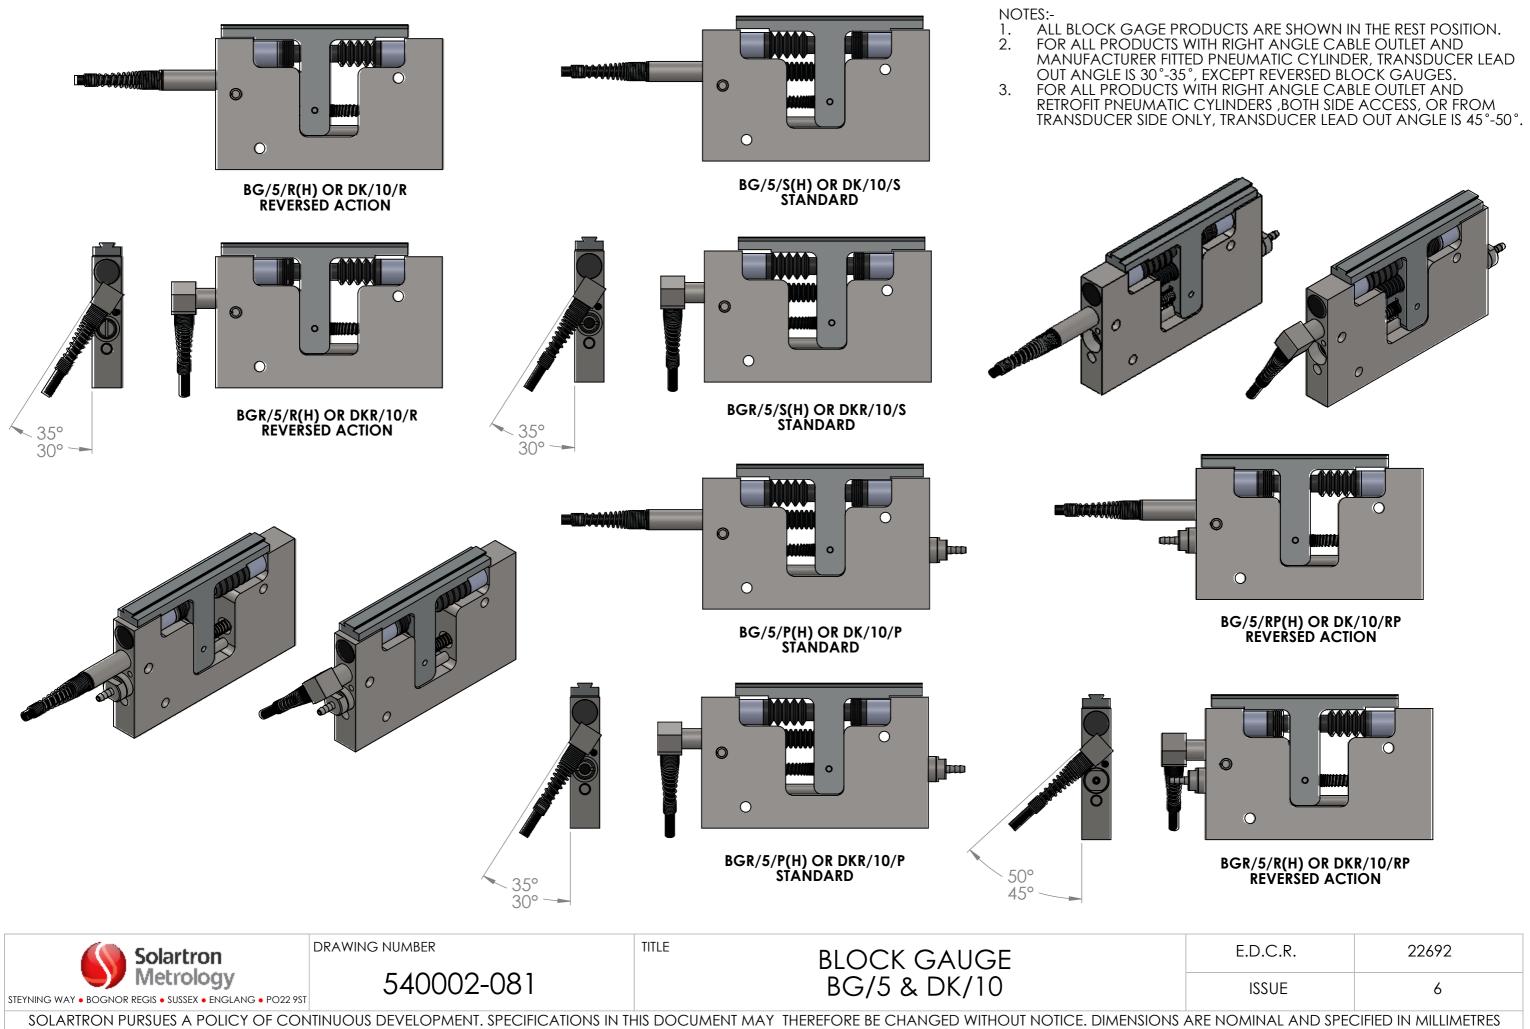

## **BLOCK GAUGE ACCESSORIES**

DRAWING NUMBER TITLE Solartron Metrology BLOCK GAUGE BG/2.5 & DK/5 540002-081 STEYNING WAY • BOGNOR REGIS • SUSSEX • ENGLANG • PO22 9ST SOLARTRON PURSUES A POLICY OF CONTINUOUS DEVELOPMENT. SPECIFICATIONS IN THIS DOCUMENT MAY THEREFORE BE CHANGED WITHOUT NOTICE. DIMENSION