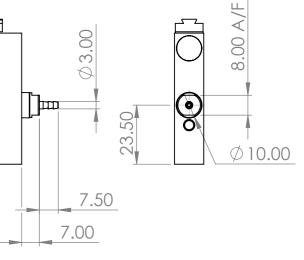

8.00 A/F

|                                             | E.D.C.R. | 22692 |  |
|---------------------------------------------|----------|-------|--|
|                                             | ISSUE    | 6     |  |
| NS ARE NOMINAL AND SPECIFIED IN MILLIMETRES |          |       |  |