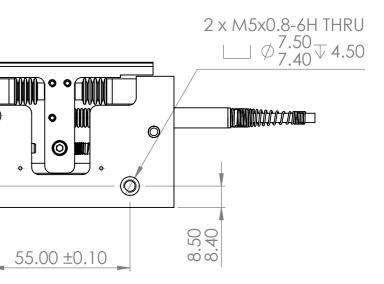

## SCIGATE AUTOMATION (S) PTE LTD

No 1 Bukit Batok Street 22 #01-01 Singapore 659592 Tel: (65) 6561 0488 Fax: (65) 6561 0588 Email: sales@scigate.com.sg Web: https://scigate.com.sg/

Business Hours: Monday - Friday 8:30AM - 6:15PM

11.15

SPRING PUSH STANDARD BG/5/S & DK/10/S AT MIDRANGE USING Ø8mm TRANSDUCÉR WITH AXIAL CABLE OUTLET





DOVETAIL TO BS EN ISO 9493:2010



SOLARTRON PURSUES A POLICY OF CONTINUOUS DEVELOPMENT. SPECIFICATIONS IN THIS DOCUMENT MAY THEREFORE BE CHANGED WITHOUT NOTICE. DIMENSIONS





|                                             | E.D.C.R. | 22692 |  |  |
|---------------------------------------------|----------|-------|--|--|
|                                             | ISSUE    | 6     |  |  |
| IS ARE NOMINAL AND SPECIFIED IN MILLIMETRES |          |       |  |  |



|                                             | E.D.C.R. | 22692 |  |
|---------------------------------------------|----------|-------|--|
|                                             | ISSUE    | 6     |  |
| IS ARE NOMINAL AND SPECIFIED IN MILLIMETRES |          |       |  |





DOVETAIL TO BS EN ISO 9493:2010

805493-SX CYLINDER M8x0.75-6g WITH SPRING RETURN



805490-SX CYLINDER M8x0.75-6g

## **BLOCK GAUGE ACCESSORIES**

DRAWING NUMBER TITLE Solartron Metrology BLOCK GAUGE BG/2.5 & DK/5 5