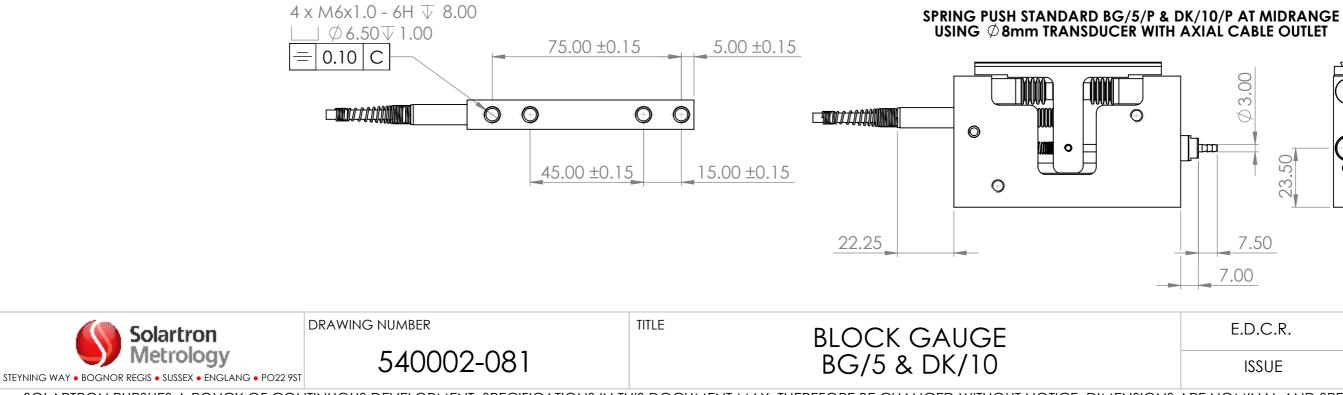

## **BLOCK GAUGE ACCESSORIES**

DRAWING NUMBER TITLE Solartron Metrology BLOCK GAUGE BG/2.5 & DK/5 540002-081 STEYNING WAY • BOGNOR REGIS • SUSSEX • ENGLANG • PO22 9ST SOLARTRON PURSUES A POLICY OF CONTINUOUS DEVELOPMENT. SPECIFICATIONS IN THIS DOCUMENT MAY THEREFORE BE CHANGED WITHOUT NOTICE. DIMENSION