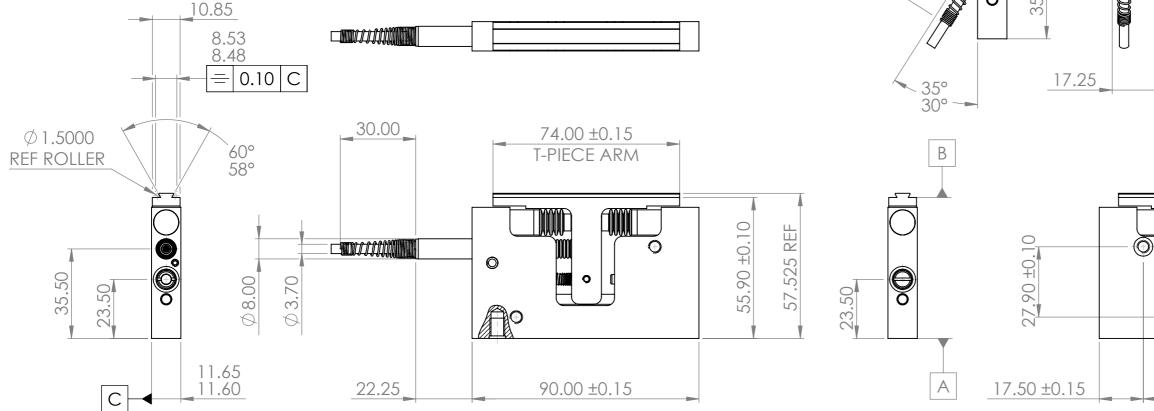

DOVETAIL TO BS EN ISO 9493:2010

805493-SX CYLINDER M8x0.75-6g WITH SPRING RETURN

805490-SX CYLINDER M8x0.75-6g