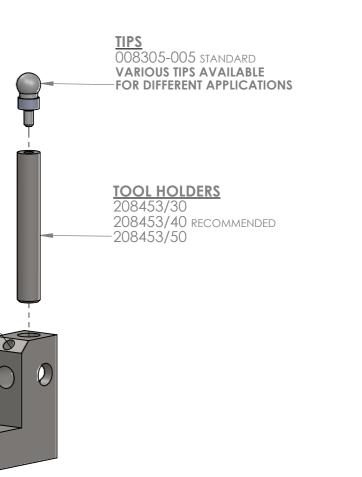

## **BLOCK GAUGE ACCESSORIES**

DRAWING NUMBER TITLE Solartron Metrology BLOCK GAUGE BG/2.5 & DK/5 540002-081 STEYNING WAY • BOGNOR REGIS • SUSSEX • ENGLANG • PO22 9ST SOLARTRON PURSUES A POLICY OF CONTINUOUS DEVELOPMENT. SPECIFICATIONS IN THIS DOCUMENT MAY THEREFORE BE CHANGED WITHOUT NOTICE. DIMENSION