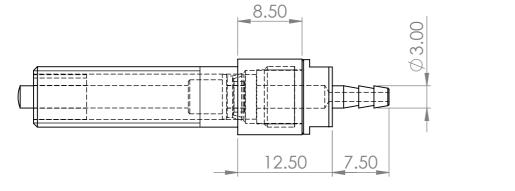

11.15

SPRING PUSH STANDARD BG/5/S & DK/10/S AT MIDRANGE USING Ø8mm TRANSDUCÉR WITH AXIAL CABLE OUTLET

DOVETAIL TO BS EN ISO 9493:2010

SOLARTRON PURSUES A POLICY OF CONTINUOUS DEVELOPMENT. SPECIFICATIONS IN THIS DOCUMENT MAY THEREFORE BE CHANGED WITHOUT NOTICE. DIMENSIONS

DOVETAIL TO BS EN ISO 9493:2010

805493-SX CYLINDER M8x0.75-6g WITH SPRING RETURN

805490-SX CYLINDER M8x0.75-6g