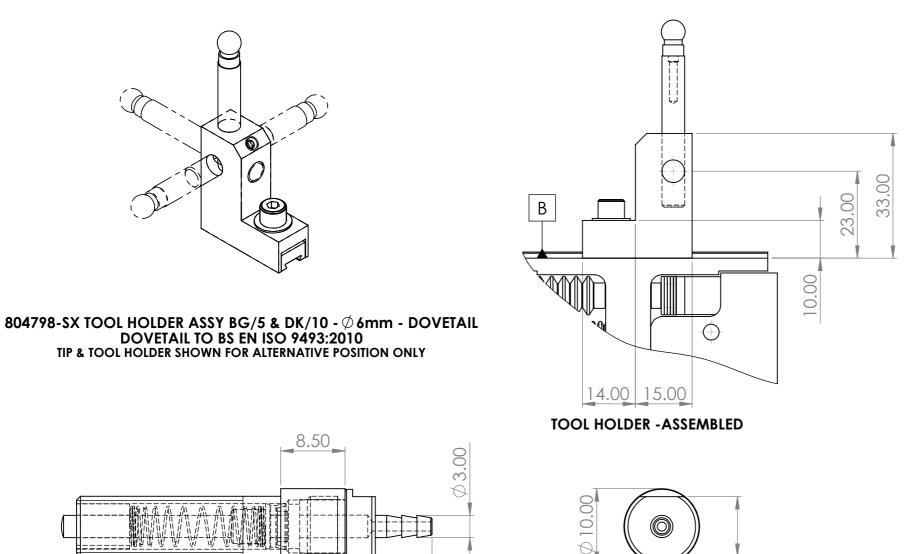

DOVETAIL TO BS EN ISO 9493:2010

805493-SX CYLINDER M8x0.75-6g WITH SPRING RETURN

805490-SX CYLINDER M8x0.75-6g