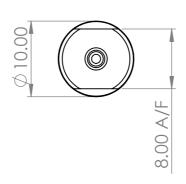

8.00 A/F

|                                             | E.D.C.R. | 22692 |  |
|---------------------------------------------|----------|-------|--|
|                                             | ISSUE    | 6     |  |
| NS ARE NOMINAL AND SPECIFIED IN MILLIMETRES |          |       |  |