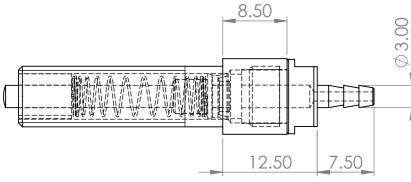

11.15

SPRING PUSH STANDARD BG/5/S & DK/10/S AT MIDRANGE USING Ø8mm TRANSDUCÉR WITH AXIAL CABLE OUTLET

DOVETAIL TO BS EN ISO 9493:2010

SOLARTRON PURSUES A POLICY OF CONTINUOUS DEVELOPMENT. SPECIFICATIONS IN THIS DOCUMENT MAY THEREFORE BE CHANGED WITHOUT NOTICE. DIMENSIONS