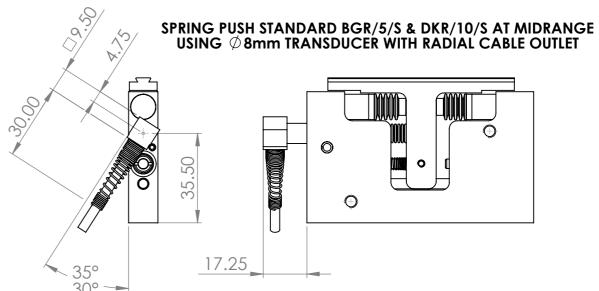

11.15

SPRING PUSH STANDARD BG/5/S & DK/10/S AT MIDRANGE USING Ø8mm TRANSDUCÉR WITH AXIAL CABLE OUTLET

DOVETAIL TO BS EN ISO 9493:2010

SOLARTRON PURSUES A POLICY OF CONTINUOUS DEVELOPMENT. SPECIFICATIONS IN THIS DOCUMENT MAY THEREFORE BE CHANGED WITHOUT NOTICE. DIMENSIONS