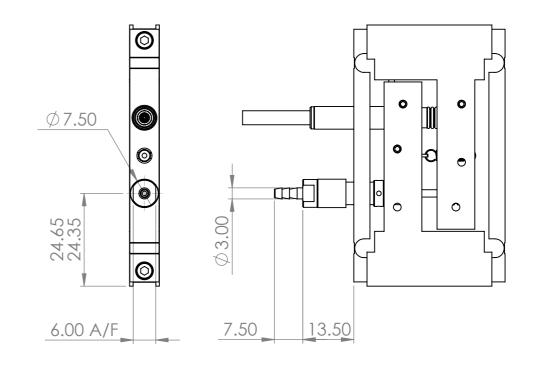

## PNEUMATIC STANDARD AU/1/P & DU/2/P IN PARALLEL FRAME POSITION USING Ø 6mm TRANSDUCER WITH AXIAL CABLE OUTLET

| Solartron                                                  |  |
|------------------------------------------------------------|--|
| STEYNING WAY • BOGNOR REGIS • SUSSEX • ENGLANG • PO22 9ST  |  |
| STETINING WAT • DOGNOR REGIS • SUSSEX • ENGLANG • POZZ 931 |  |