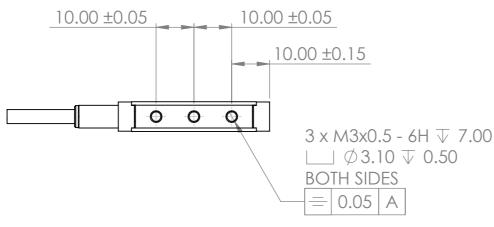

## SCIGATE AUTOMATION (S) PTE LTD

No 1 Bukit Batok Street 22 #01-01 Singapore 659592

Tel: (65) 6561 0488 Fax: (65) 6561 0588

Email: sales@scigate.com.sg Web: https://scigate.com.sg/

Business Hours: Monday - Friday 8:30AM - 6:15PM

## SPRING PUSH STANDARD AU/1/S & DU/2/S IN PARALLEL FRAME POSITION USING Ø6mm TRANSDUCER WITH AXIAL CABLE OUTLET





## SPRING PUSH STANDARD AUR/1/S & DUR/2/S IN PARALLEL FRAME POSITION USING Ø6mm TRANSDUCER WITH RADIAL CABLE OUTLET



## PNEUMATIC STANDARD AU/1/P & DU/2/P IN PARALLEL FRAME POSITION USING Ø 6mm TRANSDUCER WITH AXIAL CABLE OUTLET



| Solartron                                                  |  |
|------------------------------------------------------------|--|
| STEYNING WAY • BOGNOR REGIS • SUSSEX • ENGLANG • PO22 9ST  |  |
| STETINING WAT • DOGNOR REGIS • SUSSEX • ENGLANG • POZZ 931 |  |

DRAWING NUMBER

540002-104

FLEXURE AU/1 & DU/2

| E.D.C.R. | 22757 |
|----------|-------|
| ISSUE    | 2     |

TITLE





DRAWING NUMBER

540002-104

FLEXURE AU/1 & DU/2

E.D.C.R. 22757

ISSUE 2