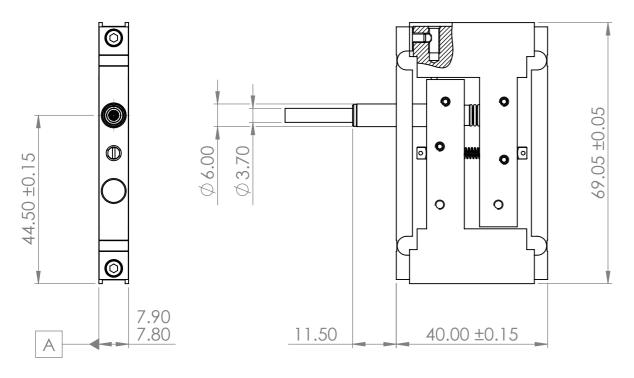

## SPRING PUSH STANDARD AU/1/S & DU/2/S IN PARALLEL FRAME POSITION USING Ø6mm TRANSDUCER WITH AXIAL CABLE OUTLET