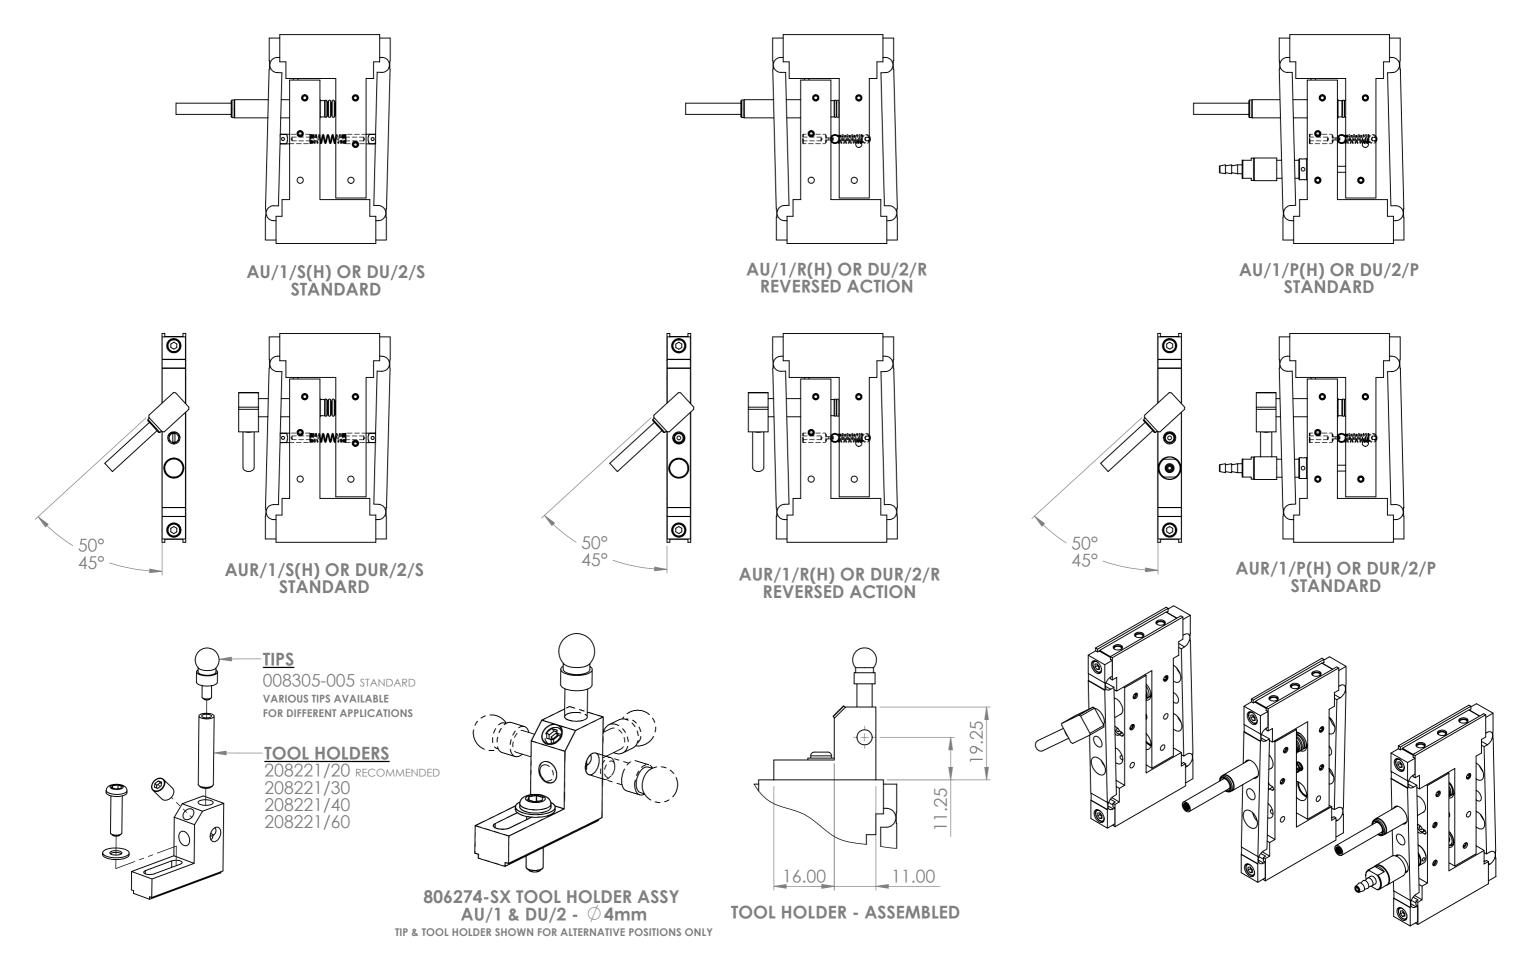

## SPRING PUSH STANDARD AU/1/S & DU/2/S IN PARALLEL FRAME POSITION USING Ø6mm TRANSDUCER WITH AXIAL CABLE OUTLET

## SPRING PUSH STANDARD AUR/1/S & DUR/2/S IN PARALLEL FRAME POSITION USING Ø6mm TRANSDUCER WITH RADIAL CABLE OUTLET

## PNEUMATIC STANDARD AU/1/P & DU/2/P IN PARALLEL FRAME POSITION USING Ø 6mm TRANSDUCER WITH AXIAL CABLE OUTLET

| Solartron                                                  |  |
|------------------------------------------------------------|--|
| STEYNING WAY • BOGNOR REGIS • SUSSEX • ENGLANG • PO22 9ST  |  |
| STETINING WAT • DOGNOR REGIS • SUSSEX • ENGLANG • POZZ 931 |  |