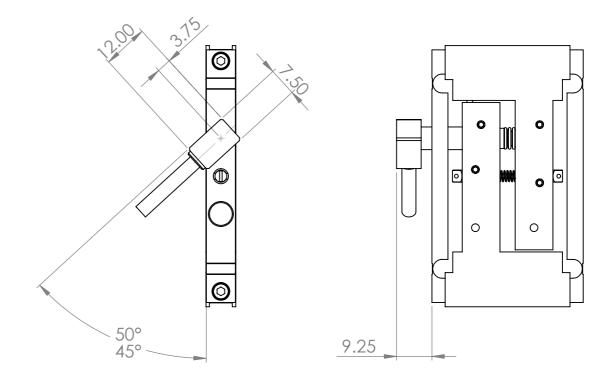

## SPRING PUSH STANDARD AUR/1/S & DUR/2/S IN PARALLEL FRAME POSITION USING Ø6mm TRANSDUCER WITH RADIAL CABLE OUTLET