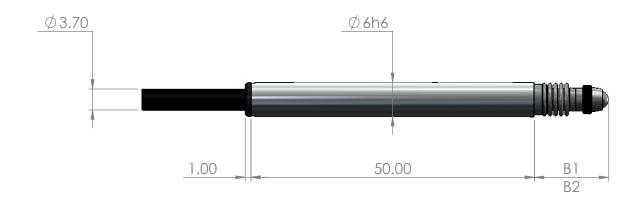

| SCIENCE<br>GATE<br>Your Automation Partner                                                                  | MEASUREMENT RANGE                | 2.00  |
|-------------------------------------------------------------------------------------------------------------|----------------------------------|-------|
|                                                                                                             | FULLY EXTENDED BEARING DIM 'B1'  | 14.30 |
| SCIGATE AUTOMATION (S) PTE LTD                                                                              | PRE-TRAVEL                       | 0.15  |
| No 1 Bukit Batok Street 22 #01-01 Singapore 659592<br>Tel: (65) 6561 0488 Fax: (65) 6561 0588               | POST-TRAVEL                      | 0.35  |
| Email: sales@scigate.com.sg Web: https://scigate.com.sg/<br>Business Hours: Monday - Friday 8:30AM - 6:15PM | FULLY RETRACTED BEARING DIM 'B2' | 11.80 |