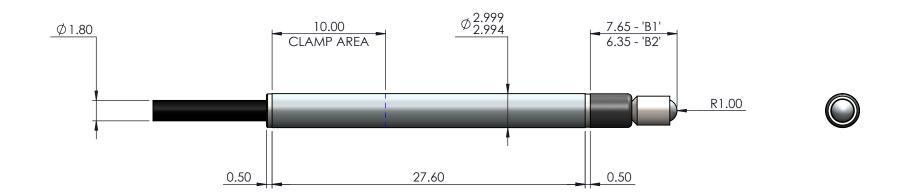

ACTUAL SIZE (SCALE 1:1)

NOTES:-

DIM 'B1' - IN FULLY EXTENDED BEARING POSITION DIM 'B2' - IN FULLY RETRACTED BEARING POSITION

22388

2

| Solartron Metrology STEYNING WAY • BOGNOR REGIS • SUSSEX • ENGLANG • PO22 9ST | DRAWING NUMBER | D3P/1/S ASSY | E.D.C.R. |  |
|-------------------------------------------------------------------------------|----------------|--------------|----------|--|
|                                                                               | 540002-384     | D3F/1/3 A331 | ISSUE    |  |