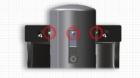

### WiGauge™

- · High precision device using bore and width gauges
- Up to 15 metre transmission range via Class 1 Bluetooth®
- · Detachable battery with up to 8 hours continuous life
- Optional LCD screen to view real time measurement data