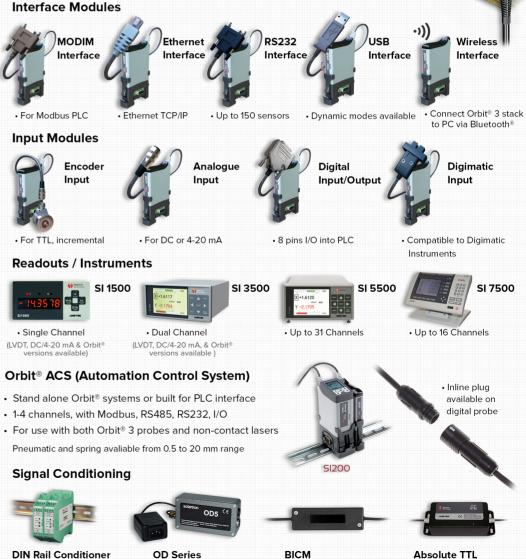

## **Orbit® 3 Network**

### **Brief Introduction**

- A fully formed digital measurement system that makes it simple to interconnect high accuracy Solartron instruments, and other sensors to your computer, network, or PLC
- Calibrated sensors with digitised outputs via Probe Interface Electronics modules
- Network up to 150 units, including 3rd party sensors

**DIN Rail Conditioner** • DC. 4-20 mA

· AC. DC Power • DC, 4-20 mA options

• +15/-15 V or 24 V Power DC output

 Incremental or absolute, for TTL

(LVDT, DC/4-20 mA & Orbit®