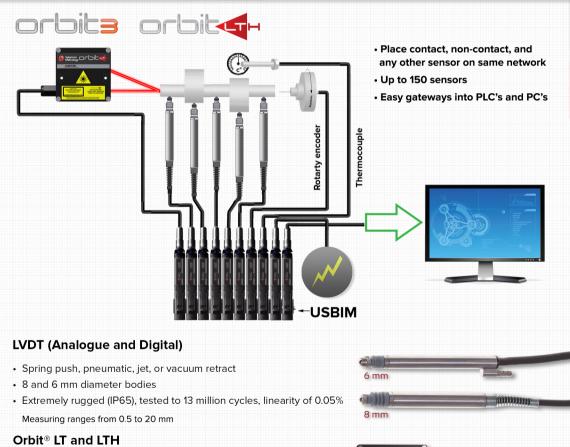

a.orbit

- High precision non-contact lasers for gauging
- Up to 0.02% F.S. accuracy and 0.0076  $\mu m$  resolution (LTH)
- Seamlessly intergrates with other Orbit<sup>®</sup> Digital Probes
- Fast, easy and flexible networking