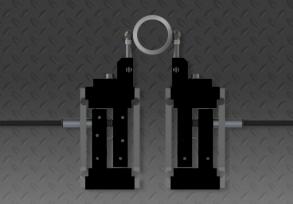

a.orbit

- High precision non-contact lasers for gauging
- Up to 0.02% F.S. accuracy and 0.0076  $\mu m$  resolution (LTH)
- Seamlessly intergrates with other Orbit<sup>®</sup> Digital Probes
- Fast, easy and flexible networking

15 and 50mm range for Orbit LT.  $\,$  2, 10, 20, and 100mm range for Orbit LTH  $\,$ 

2 mm