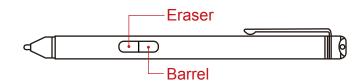

#### **Product Features:**

- 2 x Side Buttons (Eraser, Barrel)
- Support Win7, Win8, Win10, Linux
- Replaceable Battery 0.9V~1.8V, AAAA
- Pen tip Diameter: 2.0 +/- 0.2mm

Model No: AP-M101

## **Mechanical Drawing**

- Before user use this active pen, please wake up the pen by pressing any of two buttons.
- Button functions might vary depending on the pen app being used. (User can use the application "Windows Journal", which is built-in windows operating system to see the function details)