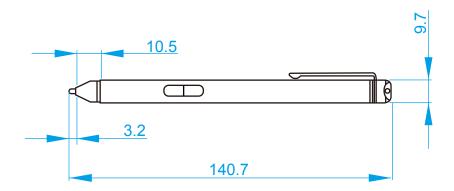

### **Product Specification**

| Stylus dimension    | 140.7 x 9.7 mm                                                                                                                                                |
|---------------------|---------------------------------------------------------------------------------------------------------------------------------------------------------------|
| Stylus Tip diameter | 2.0 +/- 0.2mm                                                                                                                                                 |
| Battery             | 0.9V~1.8V, AAAA X 1, Replaceable                                                                                                                              |
| Power consumption   | Typical Active: 0.7mA ~3mA Sleep: 0.3mA average, < 100ms to back to active, hovering & button wake up Suspend: < 20uA, < 1 sec to back active, buttons wakeup |

DIM:mm

SCIGATE AUTOMATION (S) PTE LTD

No.1 Bukit Batok Street 22 #01-01 Singapore 659592 Tel: (65) 6561 0488 Email: sales@scigate.com.sg

Fax: (65) 6562 0588 Web: www.scigate.com.sg