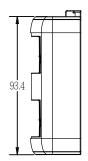

## **Mechanical Drawing**

## **Specification**

| Dimension        | 183.2 x 93.4 x 34 (mm)            |
|------------------|-----------------------------------|
| Power Input      | 19V DC IN                         |
| Charging Time    | BS101: 3 hours to be full charged |
|                  | BL101: 6 hours to be full charged |
| Package Contents | Dual-bay Battery Charger x 1      |
|                  | 19V AC Adapter x 1                |
|                  | Power Cord x 1                    |
|                  | Quick Start Guide x 1             |