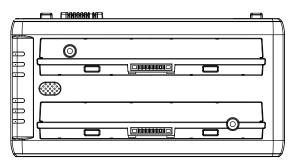

## **Mechanical Drawing**

## **Specification**

| Dimension        | 183.2 x 93.4 x 34 (mm)            |
|------------------|-----------------------------------|
| Power Input      | 19V DC IN                         |
| Charging Time    | BS101: 3 hours to be full charged |
|                  | BL101: 6 hours to be full charged |
| Package Contents | Dual-bay Battery Charger x 1      |
|                  | 19V AC Adapter x 1                |
|                  | Power Cord x 1                    |
|                  | Quick Start Guide x 1             |