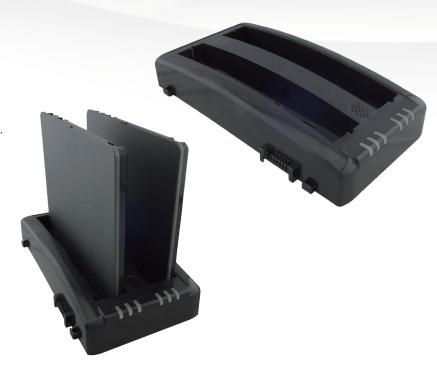

## **Product Features**

- Stand-alone charger for spare batteries
- · Dual charging bays supported
- · Quick and easy charge for M101 Series battery
- Compatible with BS101 and BL101 batteries.
- LED indicators to show current battery charging status.
- Buzzer for charging error warning