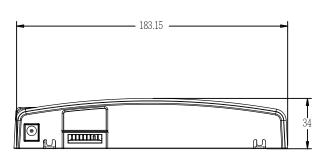

## **Mechanical Drawing**

## **Specification**

| Dimension        | 183.2 x 93.4 x 34 (mm)            |
|------------------|-----------------------------------|
| Power Input      | 19V DC IN                         |
| Charging Time    | BS101: 3 hours to be full charged |
|                  | BL101: 6 hours to be full charged |
| Package Contents | Dual-bay Battery Charger x 1      |
|                  | 19V AC Adapter x 1                |
|                  | Power Cord x 1                    |
|                  | Quick Start Guide x 1             |