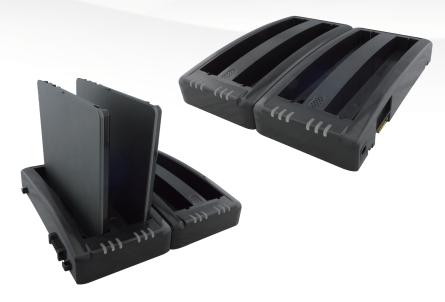

## **Product Features**

- · Stand-alone charger for spare batteries
- · 4 charging bays supported
- Quick and easy charge for M101 Series battery
- Compatible with BS101 and BL101 batteries.
- LED indicators to show current battery charging status.
- Buzzer for charging error warning