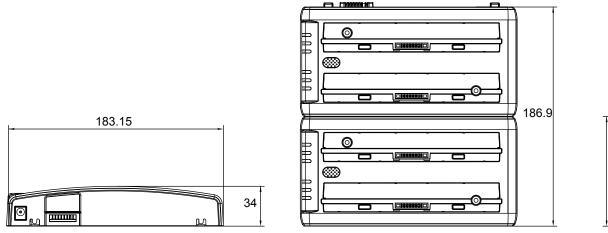

## **Mechanical Drawing**

## **Specification**

| Dimension        | 183.2 x 186.9 x 34 (mm)           |
|------------------|-----------------------------------|
| Power Input      | 19V DC IN                         |
| Charging Time    | BS101: 3 hours to be full charged |
|                  | BL101: 6 hours to be full charged |
| Package Contents | Dual-bay Battery Charger x 2      |
|                  | • 19V AC Adapter x 1              |
|                  | • Power Cord x 1                  |
|                  | Quick Start Guide x 1             |