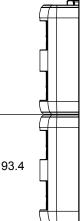

## **Mechanical Drawing**

## **Specification**

| Dimension        | 183.2 x 186.9 x 34 (mm)           |
|------------------|-----------------------------------|
| Power Input      | 19V DC IN                         |
| Charging Time    | BS101: 3 hours to be full charged |
|                  | BL101: 6 hours to be full charged |
| Package Contents | Dual-bay Battery Charger x 2      |
|                  | • 19V AC Adapter x 1              |
|                  | • Power Cord x 1                  |
|                  | Quick Start Guide x 1             |