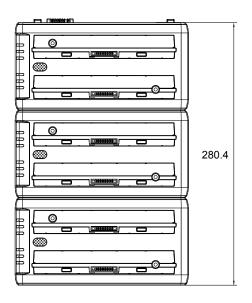

## **Mechanical Drawing**

## **Specification**

| Dimension        | 183.2 x 280.4 x 34 (mm)           |
|------------------|-----------------------------------|
| Power Input      | 19V DC IN                         |
| Charging Time    | BS101: 3 hours to be full charged |
|                  | BL101: 6 hours to be full charged |
| Package Contents | Dual-bay Battery Charger x 3      |
|                  | • 19V AC Adapter x 1              |
|                  | Power Cord x 1                    |
|                  | • Quick Start Guide x 1           |