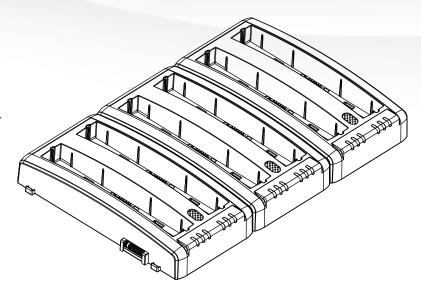

## **Product Features**

- Stand-alone charger for spare batteries
- . 6 charging bays supported
- · Quick and easy charge for M101 Series battery
- Compatible with BS101 and BL101 batteries.
- LED indicators to show current battery charging status.
- · Buzzer for charging error warning