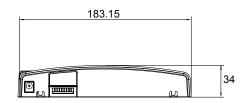

## **Mechanical Drawing**

## **Specification**

| Dimension        | 183.2 x 280.4 x 34 (mm)           |
|------------------|-----------------------------------|
| Power Input      | 19V DC IN                         |
| Charging Time    | BS101: 3 hours to be full charged |
|                  | BL101: 6 hours to be full charged |
| Package Contents | Dual-bay Battery Charger x 3      |
|                  | • 19V AC Adapter x 1              |
|                  | Power Cord x 1                    |
|                  | • Quick Start Guide x 1           |