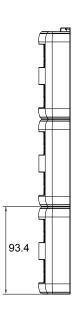

## **Mechanical Drawing**

## **Specification**

| Dimension        | 183.2 x 280.4 x 34 (mm)           |
|------------------|-----------------------------------|
| Power Input      | 19V DC IN                         |
| Charging Time    | BS101: 3 hours to be full charged |
|                  | BL101: 6 hours to be full charged |
| Package Contents | Dual-bay Battery Charger x 3      |
|                  | • 19V AC Adapter x 1              |
|                  | Power Cord x 1                    |
|                  | • Quick Start Guide x 1           |