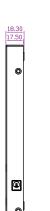

#### **Mechanical Drawing**

## **Specification**

| Dimension   | 116.5 x 172.4 x 18.3 mm |
|-------------|-------------------------|
| Power Input | 12V DC in               |
| Indicator   | Battery status LED      |
| Charge time | 3.5hr to Fully charged  |