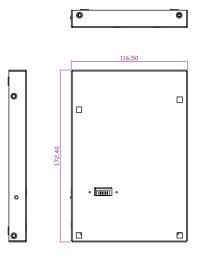

#### **Mechanical Drawing**

## **Specification**

| Dimension   | 116.5 x 172.4 x 18.3 mm |
|-------------|-------------------------|
| Power Input | 12V DC in               |
| Indicator   | Battery status LED      |
| Charge time | 3.5hr to Fully charged  |