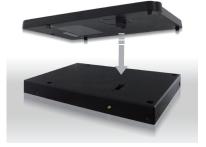

#### **Mechanical Drawing**

#### **Introduction:**

- 1. 12V DC jack
- 2. LED indicator
- 3. Battery Connector