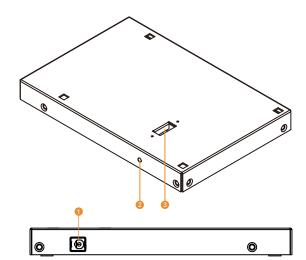

#### **Introduction:**

- 1. 12V DC jack
- 2. LED indicator
- 3. Battery Connector