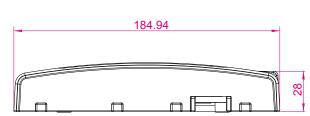

## **Mechanical Drawing**

## **Specification**

| Dimension        | 184.94 x 80 x 28 (mm)             |
|------------------|-----------------------------------|
| Power Input      | 19V DC IN                         |
| Charging Time    | BS800: 3 hours to be full charged |
| Package Contents | Dual-bay Battery Charger x 1      |
|                  | • 19V AC Adapter x 1              |
|                  | Power Cord x 1                    |