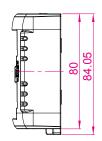

## **Mechanical Drawing**

## **Specification**

| Dimension        | 184.94 x 80 x 28 (mm)             |
|------------------|-----------------------------------|
| Power Input      | 19V DC IN                         |
| Charging Time    | BS800: 3 hours to be full charged |
| Package Contents | Dual-bay Battery Charger x 1      |
|                  | • 19V AC Adapter x 1              |
|                  | Power Cord x 1                    |