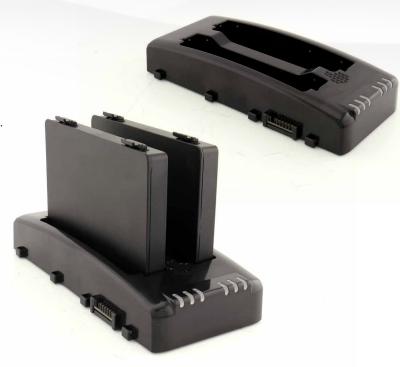

## **Product Features**

- Stand-alone charger for spare batteries
- · Dual charging bays supported
- · Quick and easy charge for M800 Series battery
- LED indicators to show current battery charging status.
- · Buzzer for charging error warning