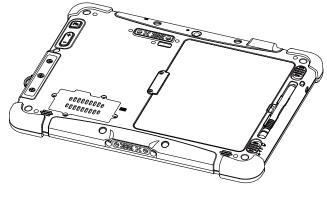

### **Product Features:**

- Compatible with M101B, M101H, and M101BT
- · Easy installation
- · High capacity battery for long-life operating

# **Mechanical Drawing**





| Dimensions | 153 x 122 x 16.5 mm |
|------------|---------------------|
| Weight     | 474 g               |
| Color      | Pantone# 8403C      |





#### SCIGATE AUTOMATION (S) PTE LTD

No.1 Bukit Batok Street 22 #01-01 Singapore 659592 **Tel: (65) 6561 0488**Email: sales@scigate.com.sg

Fax: (65) 6562 0588

Web: www.scigate.com.sg

Business Hours: Monday - Friday 8.30am - 6.15pm

### **Installation Procedure**





# **Specification**

| Voltage / Capacity    | 7.4V / typ. 10280 mAh                                    |
|-----------------------|----------------------------------------------------------|
| Composition           | 2S2P Li-Polymer Re-chargeable Battery                    |
| Operating Temperature | Standard Charging: 0~45°C Standard Discharging: -20~60°C |
| Life Cycle            | ≥ 300                                                    |
| Certification         | UL2054, IEC62133, UN38.3                                 |