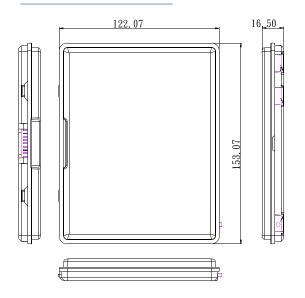

# **Mechanical Drawing**

| Dimensions | 153 x 122 x 16.5 mm |
|------------|---------------------|
| Weight     | 474 g               |
| Color      | Pantone# 8403C      |