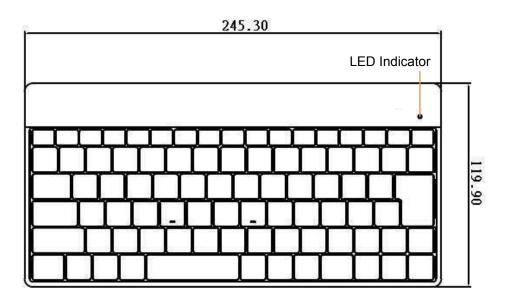

## **Mechanical Drawing**

## **Specification**

| Dimension       | 245.3 x 119.9 x 18.3 (L x W x H, mm) |  |
|-----------------|--------------------------------------|--|
| Weight          | 166.8 +_ 10gw (without batteries)    |  |
| LED Indicator   | Power / Active                       |  |
| Support OS      | Windows 7 / Windows XP               |  |
| Operating Temp. | 0°C ~ 70°C                           |  |
| Storage Temp.   | -40°C ~ 125°C                        |  |
| Power Source    | AAA dry cell Battery x2              |  |
| Humidity        | 5 ~ 90% non-condensing               |  |
| Color           | Black / White                        |  |