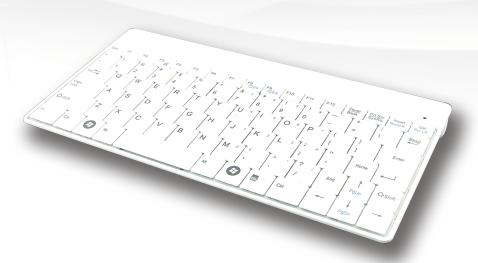

## Bluetooth 3.0 Wireless keyboard

## **Product Features:**

- Bluetooth 3.0 Technology
- Low power Consumption
- Excellent Receiver Sensitivity
- Light and Pocket Design