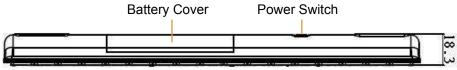

## **Mechanical Drawing**

## **Specification**

| Dimension       | 245.3 x 119.9 x 18.3 (L x W x H, mm) |  |
|-----------------|--------------------------------------|--|
| Weight          | 166.8 +_ 10gw (without batteries)    |  |
| LED Indicator   | Power / Active                       |  |
| Support OS      | Windows 7 / Windows XP               |  |
| Operating Temp. | 0°C ~ 70°C                           |  |
| Storage Temp.   | -40°C ~ 125°C                        |  |
| Power Source    | AAA dry cell Battery x2              |  |
| Humidity        | 5 ~ 90% non-condensing               |  |
| Color           | Black / White                        |  |