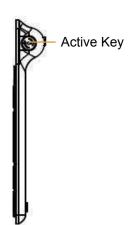

## **Specification**

| Dimension       | 245.3 x 119.9 x 18.3 (L x W x H, mm) |  |
|-----------------|--------------------------------------|--|
| Weight          | 166.8 +_ 10gw (without batteries)    |  |
| LED Indicator   | Power / Active                       |  |
| Support OS      | Windows 7 / Windows XP               |  |
| Operating Temp. | 0°C ~ 70°C                           |  |
| Storage Temp.   | -40°C ~ 125°C                        |  |
| Power Source    | AAA dry cell Battery x2              |  |
| Humidity        | 5 ~ 90% non-condensing               |  |
| Color           | Black / White                        |  |