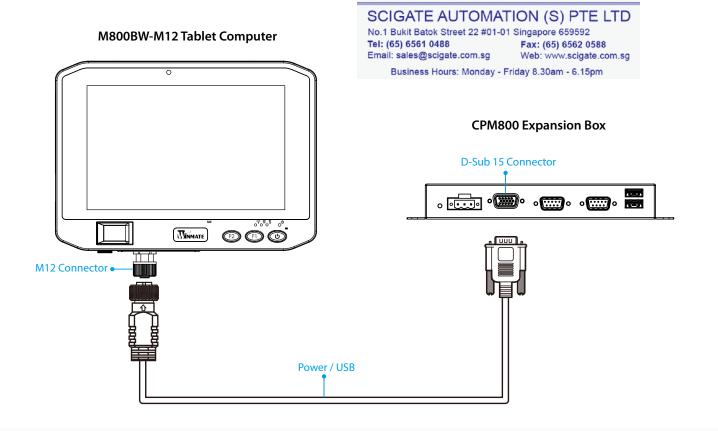

|
|                                 | Storage Temp.                                  | -30°C ~ +60°C                                      |
|                                 | ESD (Contact/Air)                              | 12kV/ 15kV                                         |
| Standards and<br>Certifications | CE, FCC                                        |                                                    |
| Accessories                     | 1 x M12 to D-SUB 15 Pin Male Cable (Length 2m) |                                                    |
|                                 |                                                |                                                    |



#### M12 to D-SUB 15 Pin Male Cable (2m)



### **Installation Diagram**



Your Automation Partner