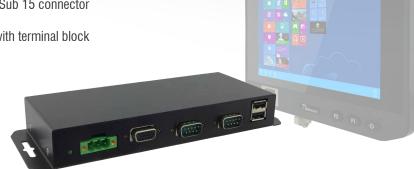

## **Product Features:**

- Works only with the M800BW-M12 Tablet Computer
- Perfectly connects to M800BW-M12 with M12/D-Sub 15 connector
- Provides extended I/O for the M800BW-M12
- Supports wide power voltage input (9 $\sim$ 36V DC) with terminal block
- Compatible with vehicle mounting
- Compact and slim mechanical design