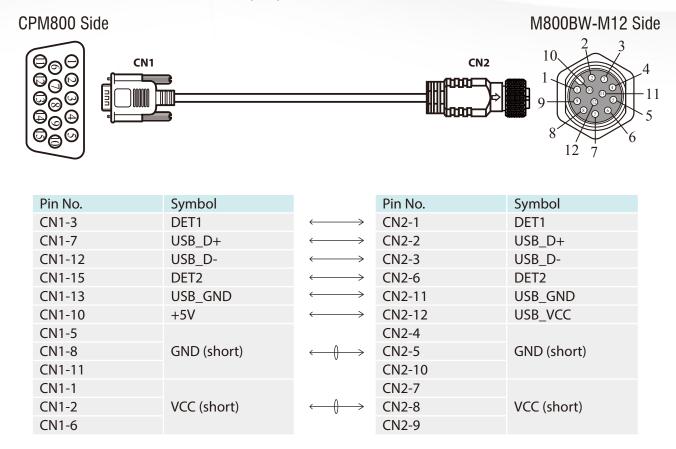

| -20°C ~ +60°C                                      |
|                                 | Storage Temp.                                  | -30°C ~ +60°C                                      |
|                                 | ESD (Contact/Air)                              | 12kV/ 15kV                                         |
| Standards and<br>Certifications | CE, FCC                                        |                                                    |
| Accessories                     | 1 x M12 to D-SUB 15 Pin Male Cable (Length 2m) |                                                    |
|                                 |                                                |                                                    |



#### M12 to D-SUB 15 Pin Male Cable (2m)



### **Installation Diagram**



Your Automation Partner