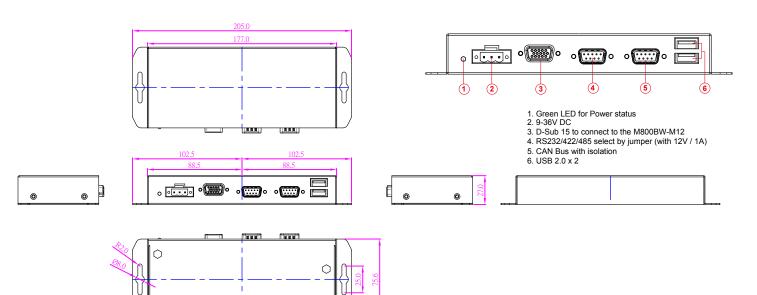

# **Mechanical Drawing**

Ó

## **Specification**

|                                 |                                                | Model Name                                         |
|---------------------------------|------------------------------------------------|----------------------------------------------------|
|                                 |                                                | CPM800                                             |
| Input/ Output                   | Power Input                                    | 1 x 3-Pin Terminal Block                           |
|                                 | D-Sub Connector                                | 1 x D-Sub 15 Female (connects to the M800BW-M12)   |
|                                 | Serial Port                                    | 1 x RS232/422/485 select by jumper (with 12V / 1A) |
|                                 | CAN BUS                                        | 1 x Single Channel CAN Bus with isolation          |
|                                 | USB Port                                       | 2 x USB 2.0                                        |
| Indicators                      | Power Indicator                                | Green LED for power status                         |
| Power Management                | Power input                                    | 9~36V DC                                           |
| Mechanical<br>Specifications    | Dimensions (W x L x H)                         | 205.0 x 75.6 x 27.0 mm                             |
|                                 | Housing                                        | Metal steel                                        |
|                                 | Weight                                         | 450g                                               |
| Environmental<br>Considerations | Operating Temp.                                | -20°C ~ +60°C                                      |
|                                 | Storage Temp.                                  | -30°C ~ +60°C                                      |
|                                 | ESD (Contact/Air)                              | 12kV/ 15kV                                         |
| Standards and<br>Certifications | CE, FCC                                        |                                                    |
| Accessories                     | 1 x M12 to D-SUB 15 Pin Male Cable (Length 2m) |                                                    |
|                                 |                                                |                                                    |