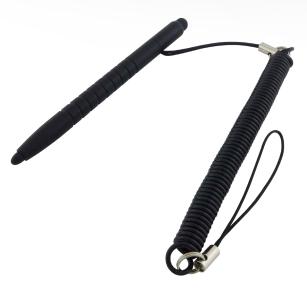

# Capacitive Stylus

### **Product Features:**

- Double side design with both soft rubber and fine plastic tip
- · Better precision with fine-tip point
- · Replaceable rubber tip design
- Less fingerprints on the screen
- Stylish and sleek design
- Secure with tether design

## **Product Specification**

| Stylus Dimension    | 90.0 x 7.0 mm  |
|---------------------|----------------|
| Stylus Tip Diameter | 3.5 mm / 5.5mm |
| Tether Length       | 195mm          |
| Weight              | 11g            |