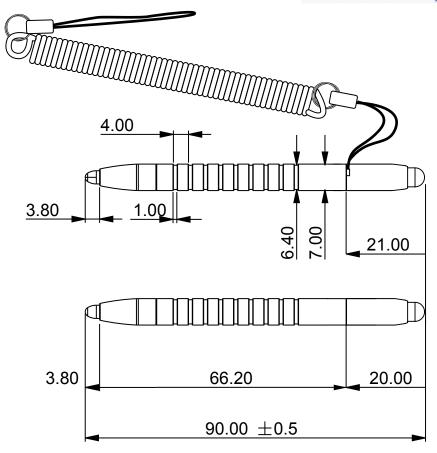

## **Product Features:**

- Double side design with both soft rubber and fine plastic tip
- · Better precision with fine-tip point
- · Replaceable rubber tip design
- Less fingerprints on the screen
- Stylish and sleek design
- Secure with tether design

## **Product Specification**

| Stylus Dimension    | 90.0 x 7.0 mm  |
|---------------------|----------------|
| Stylus Tip Diameter | 3.5 mm / 5.5mm |
| Tether Length       | 195mm          |
| Weight              | 11g            |

## **Mechanical Drawing**

Model No: DS-M101 Part Number: 9B0000000415







#### SCIGATE AUTOMATION (S) PTE LTD

No.1 Bukit Batok Street 22 #01-01 Singapore 659592 Tel: (65) 6561 0488 Email: sales@scigate.com.sg

Fax: (65) 6562 0588 Web: www.scigate.com.sg

Business Hours: Monday - Friday 8.30am - 6.15pm