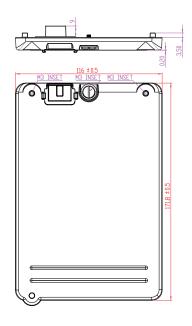

## **Mechanical Drawing**

| Dimension          | 189 x 116 x 10mm                |
|--------------------|---------------------------------|
| Voltage / Capacity | 7.4V 5300mAh                    |
| Composition        | 2S1P Lilon rechargeable battery |
| Life cycle         | ≥ 300                           |
| Certification      | UN38.3                          |