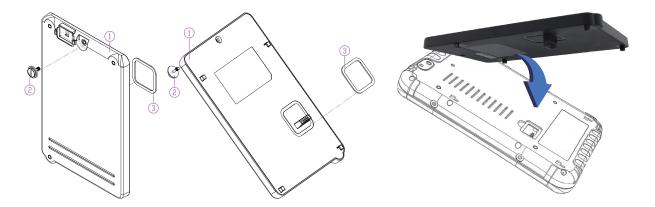

# Hotswap Battery for M700D



## **Product Features:**

- Tool-less Hand Screw for Easy and Secure Installation or Removal of Battery
- Large Capacity for Extended Battery Life
- Battery Installs Seamlessly and Securely to M700D to Be a Complete Unit

## **Mechanical Drawing**











## **Installation Procedure**



# **Specification**





SCIGATE AUTOMATION (S) PTE LTD No.1 Bukit Batok Street 22 #01-01 Singapore 659592

Tel: (65) 6561 0488 Email: sales@scigate.com.sg Fax: (65) 6562 0588 Web: www.scigate.com.sg Business Hours: Monday - Friday 8.30am - 6.15pm

| Dimension          | 189 x 116 x 10mm                |
|--------------------|---------------------------------|
| Voltage / Capacity | 7.4V 5300mAh                    |
| Composition        | 2S1P Lilon rechargeable battery |
| Life cycle         | ≥ 300                           |
| Certification      | UN38.3                          |