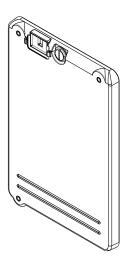

# Hotswap Battery for M700D



## **Product Features:**

- Tool-less Hand Screw for Easy and Secure Installation or Removal of Battery
- Large Capacity for Extended Battery Life
- Battery Installs Seamlessly and Securely to M700D to Be a Complete Unit

## **Mechanical Drawing**











## **Installation Procedure**



# **Specification**





SCIGATE AUTOMATION (S) PTE LTD No.1 Bukit Batok Street 22 #01-01 Singapore 659592

Tel: (65) 6561 0488 Email: sales@scigate.com.sg Fax: (65) 6562 0588 Web: www.scigate.com.sg Business Hours: Monday - Friday 8.30am - 6.15pm

| Dimension          | 189 x 116 x 10mm                |
|--------------------|---------------------------------|
| Voltage / Capacity | 7.4V 5300mAh                    |
| Composition        | 2S1P Lilon rechargeable battery |
| Life cycle         | ≥ 300                           |
| Certification      | UN38.3                          |