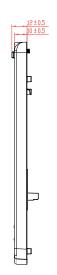

# Hotswap Battery for M700D



## **Product Features:**

- Tool-less Hand Screw for Easy and Secure Installation or Removal of Battery
- Large Capacity for Extended Battery Life
- Battery Installs Seamlessly and Securely to M700D to Be a Complete Unit

## **Mechanical Drawing**











## **Installation Procedure**



# **Specification**





SCIGATE AUTOMATION (S) PTE LTD No.1 Bukit Batok Street 22 #01-01 Singapore 659592

Tel: (65) 6561 0488 Email: sales@scigate.com.sg Fax: (65) 6562 0588 Web: www.scigate.com.sg Business Hours: Monday - Friday 8.30am - 6.15pm

| Dimension          | 189 x 116 x 10mm                |
|--------------------|---------------------------------|
| Voltage / Capacity | 7.4V 5300mAh                    |
| Composition        | 2S1P Lilon rechargeable battery |
| Life cycle         | ≥ 300                           |
| Certification      | UN38.3                          |