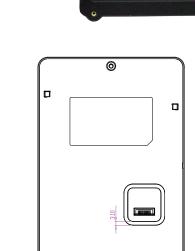

# Hotswap Battery for M700D



## **Product Features:**

- Tool-less Hand Screw for Easy and Secure Installation or Removal of Battery
- Large Capacity for Extended Battery Life
- Battery Installs Seamlessly and Securely to M700D to Be a Complete Unit

## **Mechanical Drawing**











## **Installation Procedure**



# **Specification**





SCIGATE AUTOMATION (S) PTE LTD No.1 Bukit Batok Street 22 #01-01 Singapore 659592

Tel: (65) 6561 0488 Email: sales@scigate.com.sg Fax: (65) 6562 0588 Web: www.scigate.com.sg Business Hours: Monday - Friday 8.30am - 6.15pm

| Dimension          | 189 x 116 x 10mm                |
|--------------------|---------------------------------|
| Voltage / Capacity | 7.4V 5300mAh                    |
| Composition        | 2S1P Lilon rechargeable battery |
| Life cycle         | ≥ 300                           |
| Certification      | UN38.3                          |