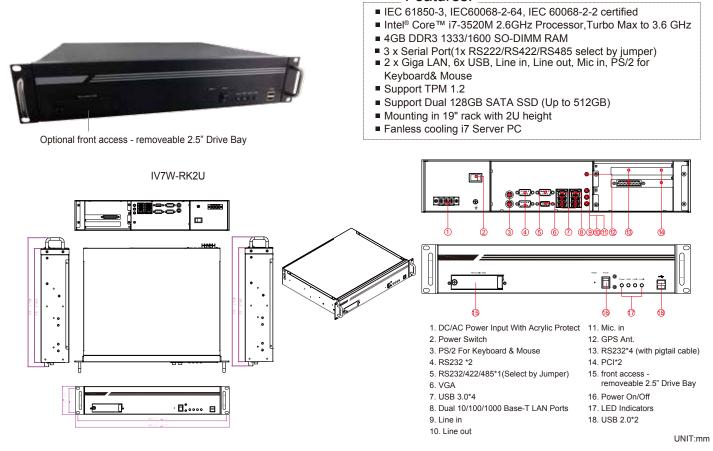

## Features:

IV7W-RK2U

Note: this is a simplified drawing and some components are not marked in detail. Please contact our sales representative if you need further product information.

| System Specification                                                                                            |                                                                                                                                                                                                                                                                                                 |                                             | I/O Connectors                                             |                                                                                                                                                                                                                                                                                                                                         |
|-----------------------------------------------------------------------------------------------------------------|-------------------------------------------------------------------------------------------------------------------------------------------------------------------------------------------------------------------------------------------------------------------------------------------------|---------------------------------------------|------------------------------------------------------------|-----------------------------------------------------------------------------------------------------------------------------------------------------------------------------------------------------------------------------------------------------------------------------------------------------------------------------------------|
|                                                                                                                 | Intel <sup>®</sup> Core <sup>™</sup> i7-3520M Processor                                                                                                                                                                                                                                         |                                             | Front Side I/O                                             | : 1 x Power On/Off                                                                                                                                                                                                                                                                                                                      |
| BIOS:System Memory:Ethernet Controller:Serial:USB:                                                              | (3M Cache, Turbo Max to 3.6 GHz<br>AMI System BIOS<br>DDR3 1333/1600 SO-DIMM<br>Default 4GB (System Max. 16GB)<br>Broadcom BCM57780 GbE Contr<br>2 x RS-232<br>1 x RS-232/422/485(select by jun<br>4 x USB 3.0 In Rear Side<br>2 x USB 2.0 In Front Side<br>1 x pin head inside with internal c | )<br>oller<br>nper)                         | Back Side I/O                                              | <ul> <li>1 x Reset Button</li> <li>2 x USB 2.0</li> <li>1 x Dual HDD Replaceable Slot</li> <li>1 x 3 Pin Acrylic Protected Connector for DC/AC Input</li> <li>2 x PS/2 for Keyboard &amp; Mouse</li> <li>3 x Serial Ports<br/>(1x RS232/422/485 Select by jumper)</li> <li>2 x 10/100/1000 Mbps Ethernet</li> <li>4 x USB3.0</li> </ul> |
| Watchdog Timer :<br>Storage :                                                                                   | USB connection<br>: 10 levels<br>: 2 x 2.5" SATAIII HDD (up to 1TB) * or<br>2 x 2.5" SATAIII SSD (up to 512GB) *<br>1 x mSATA SSD 128GB (up to 256GB)<br>: Windows Server 2008 R2 (optional)                                                                                                    |                                             | Indicator<br>Environment Consideral                        | <ul> <li>1 x Mic in , Line out, Line in Jack</li> <li>4 x RS232 (With Special Cable)</li> <li>GPS Ant.</li> <li>LED for Power, HDD, Ethernet</li> </ul>                                                                                                                                                                                 |
| Dimensions (L x W x H<br>Construction<br>Power Input<br>Mounted in 19" rack w<br>Note: * Customer can only sete | <ul> <li>H) : 482.6mm x 88mm x 356mm</li> <li>Electroplated steel</li> <li>110V-240V DC/AC Input with ±20% range</li> </ul>                                                                                                                                                                     | SCIGATE AU                                  | Operating Temperature<br>Operating Humidity<br>Certificate | <ul> <li>: -40~70°C</li> <li>: 10% to 95% (non condensing)</li> <li>: IEC 61850-3, IEC60068-64,<br/>IEC 60068-2-2, CE, FCC</li> </ul>                                                                                                                                                                                                   |
| Povisod Dato:06/26/2015                                                                                         |                                                                                                                                                                                                                                                                                                 | Tel: (65) 6561 0488<br>Email: sales@scigate | Fax: (65) 6562 0588                                        |                                                                                                                                                                                                                                                                                                                                         |