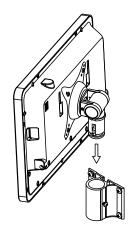

# VESA Wall Mount Bracket (for 7", 10.1" and 15" S-Series HMI)



Model Name: LA-106

Part Number: 9B000000412

### **Features:**

- Spinning around high and mighty; able to bear 5 kg to 12kg
- Providing 2 mounting space in coordination with VESA standard:
   75mm x 75mm and 100mm x100mm
- The angle of view was designed adjustable for clear vision
- Flexible angle
- Regulate as you want to make more space



## **Mechanical Drawing:**







# VESA Wall Mount Bracket (for 7", 10.1" and 15" S-Series HMI)



## **Mounting Guide:**















#### Notice:

The adjustment of the screw has been made before out of the factory. Loosening the screw will cause the stand bent downwards.

Please note if the unit will be hit.





#### SCIGATE AUTOMATION (S) PTE LTD

No.1 Bukit Batok Street 22 #01-01 Singapore 659592 **Tel: (65) 6561 0488**Email: sales@scigate.com.sg

Fax: (65) 6562 0588

Web: www.scigate.com.sg

Business Hours: Monday - Friday 8.30am - 6.15pm