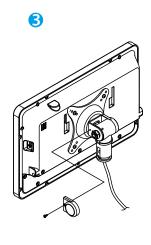

# VESA Wall Mount Bracket (for 7", 10.1" and 15" S-Series HMI)



Model Name: LA-106

Part Number: 9B000000412

### **Features:**

- Spinning around high and mighty; able to bear 5 kg to 12kg
- Providing 2 mounting space in coordination with VESA standard:
   75mm x 75mm and 100mm x100mm
- The angle of view was designed adjustable for clear vision
- Flexible angle
- Regulate as you want to make more space



## **Mechanical Drawing:**







# VESA Wall Mount Bracket (for 7", 10.1" and 15" S-Series HMI)



## **Mounting Guide:**















#### Notice:

The adjustment of the screw has been made before out of the factory. Loosening the screw will cause the stand bent downwards.

Please note if the unit will be hit.





#### SCIGATE AUTOMATION (S) PTE LTD

No.1 Bukit Batok Street 22 #01-01 Singapore 659592 **Tel: (65) 6561 0488**Email: sales@scigate.com.sg

Fax: (65) 6562 0588

Web: www.scigate.com.sg

Business Hours: Monday - Friday 8.30am - 6.15pm