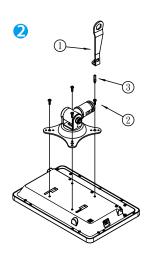

# VESA Wall Mount Bracket (for 7", 10.1" and 15" S-Series HMI)



Model Name: LA-106

Part Number: 9B000000412

### **Features:**

- Spinning around high and mighty; able to bear 5 kg to 12kg
- Providing 2 mounting space in coordination with VESA standard:
   75mm x 75mm and 100mm x100mm
- The angle of view was designed adjustable for clear vision
- Flexible angle
- Regulate as you want to make more space



## **Mechanical Drawing:**







# VESA Wall Mount Bracket (for 7", 10.1" and 15" S-Series HMI)



## **Mounting Guide:**















#### Notice:

The adjustment of the screw has been made before out of the factory. Loosening the screw will cause the stand bent downwards.

Please note if the unit will be hit.





#### SCIGATE AUTOMATION (S) PTE LTD

No.1 Bukit Batok Street 22 #01-01 Singapore 659592 **Tel: (65) 6561 0488**Email: sales@scigate.com.sg

Fax: (65) 6562 0588

Web: www.scigate.com.sg

Business Hours: Monday - Friday 8.30am - 6.15pm