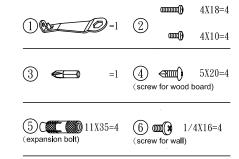

le to bear 5 kg to 12kg
- Providing 2 mounting space in coordination with VESA standard:
   75mm x 75mm and 100mm x100mm
- The angle of view was designed adjustable for clear vision
- Flexible angle
- Regulate as you want to make more space



## **Mechanical Drawing:**







# VESA Wall Mount Bracket (for 7", 10.1" and 15" S-Series HMI)



## **Mounting Guide:**















#### Notice:

The adjustment of the screw has been made before out of the factory. Loosening the screw will cause the stand bent downwards.

Please note if the unit will be hit.





#### SCIGATE AUTOMATION (S) PTE LTD

No.1 Bukit Batok Street 22 #01-01 Singapore 659592 **Tel: (65) 6561 0488**Email: sales@scigate.com.sg

Fax: (65) 6562 0588

Web: www.scigate.com.sg

Business Hours: Monday - Friday 8.30am - 6.15pm