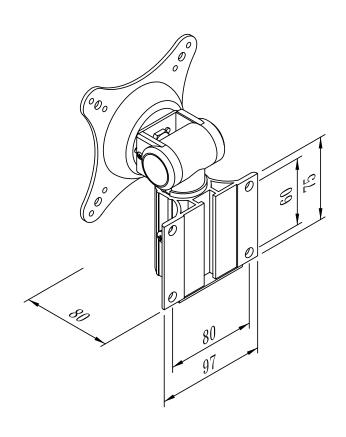

### **Features:**

- Spinning around high and mighty; able to bear 5 kg to 12kg
- Providing 2 mounting space in coordination with VESA standard:
   75mm x 75mm and 100mm x100mm
- The angle of view was designed adjustable for clear vision
- Flexible angle
- Regulate as you want to make more space

## **Mechanical Drawing:**