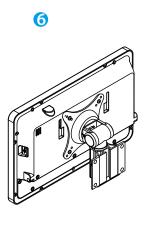

## **Mechanical Drawing:**

#### Notice:

The adjustment of the screw has been made before out of the factory. Loosening the screw will cause the stand bent downwards.

Please note if the unit will be hit.