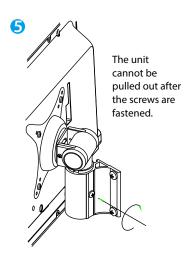

## **Mounting Guide:**

#### Notice:

The adjustment of the screw has been made before out of the factory. Loosening the screw will cause the stand bent downwards.

Please note if the unit will be hit.