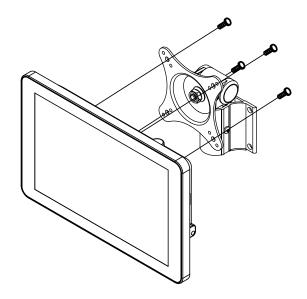

# VESA Wall Mount Bracket (for 7", 10.1" and 15" S-Series HMI)

Model Name: LA-106

Part Number: 9B000000412