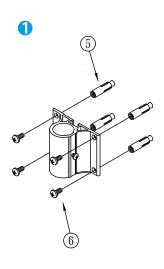

## **Mounting Guide:**

#### Notice:

The adjustment of the screw has been made before out of the factory. Loosening the screw will cause the stand bent downwards.

Please note if the unit will be hit.