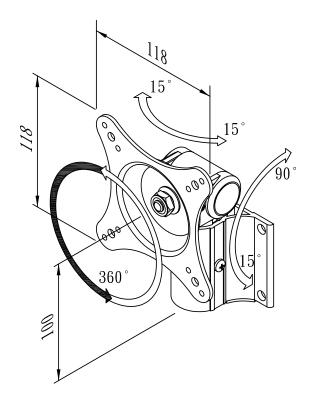

### **Features:**

- Spinning around high and mighty; able to bear 5 kg to 12kg
- Providing 2 mounting space in coordination with VESA standard:
   75mm x 75mm and 100mm x100mm
- The angle of view was designed adjustable for clear vision
- Flexible angle
- Regulate as you want to make more space

## **Mechanical Drawing:**