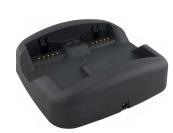

# M9020-BC M9020 Battery Charging Dock

### **Specification:**

|   | M9020-BC          |                  |
|---|-------------------|------------------|
|   | I/O Ports         | Remark           |
| 1 | Charging Slot x 2 | PoGo Pin Type    |
| 2 | LED Light x 2     | Show Power level |
| 3 | DC in x 1         | 19VDC in         |