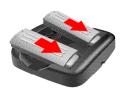

#### **Charging the Battery pack:**

- From the top side of the battery pack, align and place the battery into the battery charger.
- 2. Press down on the battery pack.
- Repeat the above steps to install the second battery pack if necessary.
- Plug the DC cord of the AC adapter into the power connector of the battery charger.