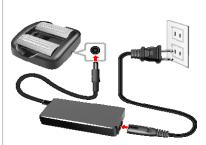

#### **Charging the Battery pack:**

- From the top side of the battery pack, align and place the battery into the battery charger.
- 2. Press down on the battery pack.
- Repeat the above steps to install the second battery pack if necessary.
- Plug the DC cord of the AC adapter into the power connector of the battery charger.

The additional battery pack is optional. The battery pack(s) are hot-swappable. The power adapter is optional

NOTE:

- Plug the female end of the AC power cord into the AC adapter.
- 6. Then plug the male end of the AC power cord into an electrical outlet.
- Wait until the LED indicator on the battery charger lights from "red" to "green", indicating charging is finished.