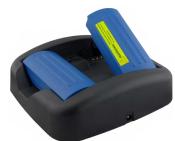

#### **Charging the Battery pack:**

- From the top side of the battery pack, align and place the battery into the battery charger.
- 2. Press down on the battery pack.
- Repeat the above steps to install the second battery pack if necessary.
- Plug the DC cord of the AC adapter into the power connector of the battery charger.