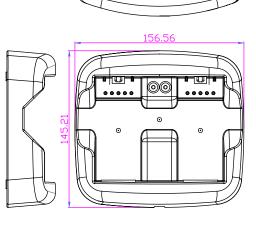

wer level |
| 3 | DC in x 1         | 19VDC in         |





#### **Charging the Battery pack:**



- From the top side of the battery pack, align and place the battery into the battery charger.
- 2. Press down on the battery pack.
- Repeat the above steps to install the second battery pack if necessary.
- Plug the DC cord of the AC adapter into the power connector of the battery charger.



The additional battery pack is optional. The battery pack(s) are hot-swappable. The power adapter is optional

NOTE:

- Plug the female end of the AC power cord into the AC adapter.
- 6. Then plug the male end of the AC power cord into an electrical outlet.
- Wait until the LED indicator on the battery charger lights from "red" to "green", indicating charging is finished.

## **Mechanical Drawing:**















#### SCIGATE AUTOMATION (S) PTE LTD

No.1 Bukit Batok Street 22 #01-01 Singapore 659592 Tel: (65) 6561 0488 Fax: (65) 6562 0588

Tel: (65) 6561 0488 Fax: (65) 6562 0588
Email: sales@scigate.com.sg Web: www.scigate.com.sg

Business Hours: Monday - Friday 8.30am - 6.15pm

| Rev. | Reasons       | Revised Date |
|------|---------------|--------------|
| 1.0  | First Release | Mar.10.15    |
| 1.1  | Spec Change   | Jul.28.15    |
|      |               |              |