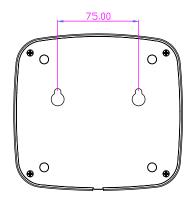

level |
| 3 | DC in x 1         | 19VDC in         |





#### **Charging the Battery pack:**



- From the top side of the battery pack, align and place the battery into the battery charger.
- 2. Press down on the battery pack.
- Repeat the above steps to install the second battery pack if necessary.
- Plug the DC cord of the AC adapter into the power connector of the battery charger.



The additional battery pack is optional. The battery pack(s) are hot-swappable. The power adapter is optional

NOTE:

- Plug the female end of the AC power cord into the AC adapter.
- 6. Then plug the male end of the AC power cord into an electrical outlet.
- Wait until the LED indicator on the battery charger lights from "red" to "green", indicating charging is finished.

## **Mechanical Drawing:**















#### SCIGATE AUTOMATION (S) PTE LTD

No.1 Bukit Batok Street 22 #01-01 Singapore 659592 Tel: (65) 6561 0488 Fax: (65) 6562 0588

Tel: (65) 6561 0488 Fax: (65) 6562 0588
Email: sales@scigate.com.sg Web: www.scigate.com.sg

Business Hours: Monday - Friday 8.30am - 6.15pm

| Rev. | Reasons       | Revised Date |
|------|---------------|--------------|
| 1.0  | First Release | Mar.10.15    |
| 1.1  | Spec Change   | Jul.28.15    |
|      |               |              |