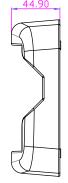

r level |
| 3 | DC in x 1         | 19VDC in         |





#### **Charging the Battery pack:**



- From the top side of the battery pack, align and place the battery into the battery charger.
- 2. Press down on the battery pack.
- Repeat the above steps to install the second battery pack if necessary.
- Plug the DC cord of the AC adapter into the power connector of the battery charger.



The additional battery pack is optional. The battery pack(s) are hot-swappable. The power adapter is optional

NOTE:

- Plug the female end of the AC power cord into the AC adapter.
- 6. Then plug the male end of the AC power cord into an electrical outlet.
- Wait until the LED indicator on the battery charger lights from "red" to "green", indicating charging is finished.

## **Mechanical Drawing:**















#### SCIGATE AUTOMATION (S) PTE LTD

No.1 Bukit Batok Street 22 #01-01 Singapore 659592 Tel: (65) 6561 0488 Fax: (65) 6562 0588

Tel: (65) 6561 0488 Fax: (65) 6562 0588
Email: sales@scigate.com.sg Web: www.scigate.com.sg

Business Hours: Monday - Friday 8.30am - 6.15pm

| Rev. | Reasons       | Revised Date |
|------|---------------|--------------|
| 1.0  | First Release | Mar.10.15    |
| 1.1  | Spec Change   | Jul.28.15    |
|      |               |              |