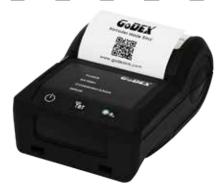

## Portable Printer

## Model:MX30

## Features :

- Supports multiple label width & types.
- Drop & Fit label installation design.
- Water and dust resistant meeting IP54 standard.
- Versatile interfaces with both wire (RS232 and USB) & wireless (Bluetooth) connectivity.