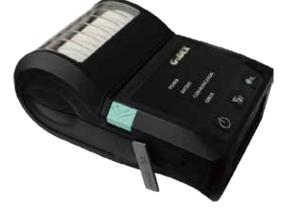

## Portable Printer

## Model:MX30

## Features :

- Supports multiple label width & types.
- Drop & Fit label installation design.
- Water and dust resistant meeting IP54 standard.
- Versatile interfaces with both wire (RS232 and USB) & wireless (Bluetooth) connectivity.