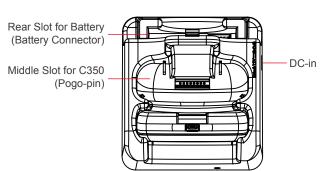

## **Specification:**

|   | Office Docking        |                        |
|---|-----------------------|------------------------|
|   | I/O Ports             | Remarks                |
| 1 | Pogo-pin x 1          | Middle Slot, for C350  |
| 2 | Battery connector x 1 | Rear Slot, for Battery |
| 3 | DC in x 1             | 12V/ 36W DC in         |