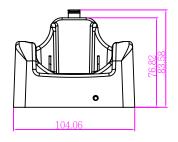

## **Mechanical Drawing:**

All dimensions are in millimeters.

| Rev. | Reasons       | Revised Date |
|------|---------------|--------------|
| 1.0  | First Release | May.23.14    |
|      |               |              |
|      |               |              |