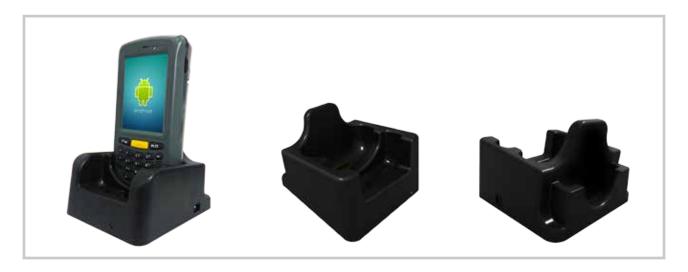

PDA Accessories
C350 Series Office Charging Docking
Winmate Part Number: 98K000A0001L

## **Specification:**

|   | Office Docking        |                        |
|---|-----------------------|------------------------|
|   | I/O Ports             | Remarks                |
| 1 | Pogo-pin x 1          | Middle Slot, for C350  |
| 2 | Battery connector x 1 | Rear Slot, for Battery |
| 3 | DC in x 1             | 12V/ 36W DC in         |