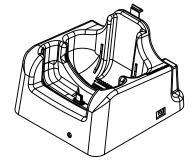

PDA Accessories
C350 Series Office Charging Docking
Winmate Part Number: 98K000A0001L

## **Specification:**

|   | Office Docking        |                        |
|---|-----------------------|------------------------|
|   | I/O Ports             | Remarks                |
| 1 | Pogo-pin x 1          | Middle Slot, for C350  |
| 2 | Battery connector x 1 | Rear Slot, for Battery |
| 3 | DC in x 1             | 12V/ 36W DC in         |