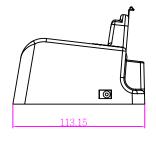

## **Mechanical Drawing:**

All dimensions are in millimeters.

| Rev. | Reasons       | Revised Date |
|------|---------------|--------------|
| 1.0  | First Release | May.23.14    |
|      |               |              |
|      |               |              |