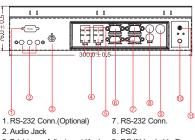

# **R12IV7T-OFL1** 12.1" Panel PC (Intel® 3rd Generation Core™ i7 / i5 / i3)

- 3. Brightness Adjustment Knob 9. DC-IN Lockable Power Jack
- 4. RJ-45 5.USB
- 10. Power On Button 11. Power Reset Button

## SIDE VIEW FRONT VIEW $300.0 \pm 0.5$ $76.0 \pm 0.5$ 249.0 + 0.5-25.5±0.5 1.0±0.5 888 250.0±0.5 187.5±0.5 •0 0 0 **®**

\* Note: this is a simplified drawing and some components are not marked in detail. Please contact our sales representative if you need further product information.