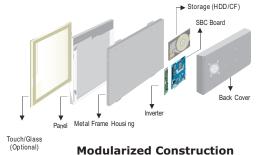

CPU : Check with Sales Storage: 2.5" HDD/SSD/CF

RAM : SODIMM DDR3 OS : Windows 10 IoT Enterprise

Windows XP Embedded Windows 7 Embedded Windows 8 Embedded