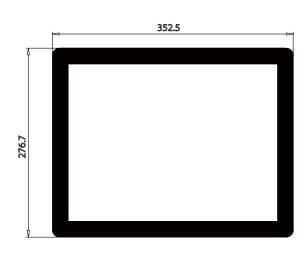

12 3

\* Note: this is a simplified drawing and some components are not marked in detail. Please contact our sales representative if you need further product information.

| Display Spec :                                                                                                                                                                                              | Input Specifications :                                                                                                                                                                                                                                                                                                                                                                                                                                                                                                                                                                                                                                                                                                                                                                                                                                                                                                                                                                                                                                                                                                                                                                                                                                                                                                                                                                                                                                                                                                                                                                                                                                                                                                                                                                                                                                                      |
|-------------------------------------------------------------------------------------------------------------------------------------------------------------------------------------------------------------|-----------------------------------------------------------------------------------------------------------------------------------------------------------------------------------------------------------------------------------------------------------------------------------------------------------------------------------------------------------------------------------------------------------------------------------------------------------------------------------------------------------------------------------------------------------------------------------------------------------------------------------------------------------------------------------------------------------------------------------------------------------------------------------------------------------------------------------------------------------------------------------------------------------------------------------------------------------------------------------------------------------------------------------------------------------------------------------------------------------------------------------------------------------------------------------------------------------------------------------------------------------------------------------------------------------------------------------------------------------------------------------------------------------------------------------------------------------------------------------------------------------------------------------------------------------------------------------------------------------------------------------------------------------------------------------------------------------------------------------------------------------------------------------------------------------------------------------------------------------------------------|
| <ul> <li>Size/Type : 15" TFT</li> <li>Resolutions : 1024x768</li> <li>Brightness : 300cd/m<sup>2</sup> (typ.)</li> <li>Contrast Ratio : 700 : 1 (typ.)</li> </ul>                                           | Input Ports     1 x VGA     1 x HDMI     1 x Audio     1 x USB                                                                                                                                                                                                                                                                                                                                                                                                                                                                                                                                                                                                                                                                                                                                                                                                                                                                                                                                                                                                                                                                                                                                                                                                                                                                                                                                                                                                                                                                                                                                                                                                                                                                                                                                                                                                              |
| <ul> <li>Viewing Angle : -80~80(H);-80~80(V)</li> <li>Max Colors : 16.2M</li> <li>Front side glass : Optional</li> </ul>                                                                                    | <ul> <li>OSD Membrane : Buttons lock function<br/>Buttons at the back side</li> <li>Speaker : 2 x 1 Watt speaker</li> </ul>                                                                                                                                                                                                                                                                                                                                                                                                                                                                                                                                                                                                                                                                                                                                                                                                                                                                                                                                                                                                                                                                                                                                                                                                                                                                                                                                                                                                                                                                                                                                                                                                                                                                                                                                                 |
| Touch : Projective-Capacitive Touch                                                                                                                                                                         | Mechanical Specification :                                                                                                                                                                                                                                                                                                                                                                                                                                                                                                                                                                                                                                                                                                                                                                                                                                                                                                                                                                                                                                                                                                                                                                                                                                                                                                                                                                                                                                                                                                                                                                                                                                                                                                                                                                                                                                                  |
| Power Specification :         • Power Input       : 12V DC 2.5mm, with External AC to DC Adapter comply with Level V1 efficiency standard         • Power Consumption       : 10W typical, normal operation | <ul> <li>Mounting : VESA Mount (100x100mm, 75x75mm)</li> <li>Dimensions (W x H x D) : 352.5 x 276.7 x 45 (mm)</li> <li>Appearance : Back cover color RAL 7016<br/>Plastic casing</li> </ul>                                                                                                                                                                                                                                                                                                                                                                                                                                                                                                                                                                                                                                                                                                                                                                                                                                                                                                                                                                                                                                                                                                                                                                                                                                                                                                                                                                                                                                                                                                                                                                                                                                                                                 |
| Environment Considerations :         • Operating Temperature       : 0 °C to 40 °C         • LCD panel life time       : 50,000 hours         • Certificated       : CE, FCC Class A, UL, RoHS              | Product Accessory :<br>• Accessory : 12V DC in Adapter<br>HDMI cable<br>VGA cable<br>USB cable for touch                                                                                                                                                                                                                                                                                                                                                                                                                                                                                                                                                                                                                                                                                                                                                                                                                                                                                                                                                                                                                                                                                                                                                                                                                                                                                                                                                                                                                                                                                                                                                                                                                                                                                                                                                                    |
| Note: All Specifications are subject to change without prior notice!                                                                                                                                        | ScigATE AUTOMATION (S) PTE LTD         No.1 Bukit Batok Stret 22 #01-01 Singapore 659592         Tex: (65) 65651 0488         Fax: (65) 6565 0488         Fmail: sales@scigate.com.sg             Web: www.scigate.com.sg             Other and the company of the |