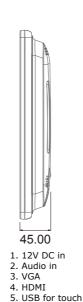

12 3

\* Note: this is a simplified drawing and some components are not marked in detail. Please contact our sales representative if you need further product information.

| Display Spec :                                                                                                                                                                                              | Input Specifications :                                                                                                                                                                                                                                                                                                                                                                                                                                                                                                                                                                                                                                                                                                                                                                                                                                                                                                                                                                                                                                                                                                                                                                                                                                                                                                                                                                                                                                                                                                                                                                                                                                                                                                                                                                                                                                                      |
|-------------------------------------------------------------------------------------------------------------------------------------------------------------------------------------------------------------|-----------------------------------------------------------------------------------------------------------------------------------------------------------------------------------------------------------------------------------------------------------------------------------------------------------------------------------------------------------------------------------------------------------------------------------------------------------------------------------------------------------------------------------------------------------------------------------------------------------------------------------------------------------------------------------------------------------------------------------------------------------------------------------------------------------------------------------------------------------------------------------------------------------------------------------------------------------------------------------------------------------------------------------------------------------------------------------------------------------------------------------------------------------------------------------------------------------------------------------------------------------------------------------------------------------------------------------------------------------------------------------------------------------------------------------------------------------------------------------------------------------------------------------------------------------------------------------------------------------------------------------------------------------------------------------------------------------------------------------------------------------------------------------------------------------------------------------------------------------------------------|
| <ul> <li>Size/Type : 15" TFT</li> <li>Resolutions : 1024x768</li> <li>Brightness : 300cd/m<sup>2</sup> (typ.)</li> <li>Contrast Ratio : 700 : 1 (typ.)</li> </ul>                                           | Input Ports     1 x VGA     1 x HDMI     1 x Audio     1 x USB                                                                                                                                                                                                                                                                                                                                                                                                                                                                                                                                                                                                                                                                                                                                                                                                                                                                                                                                                                                                                                                                                                                                                                                                                                                                                                                                                                                                                                                                                                                                                                                                                                                                                                                                                                                                              |
| <ul> <li>Viewing Angle : -80~80(H);-80~80(V)</li> <li>Max Colors : 16.2M</li> <li>Front side glass : Optional</li> </ul>                                                                                    | <ul> <li>OSD Membrane : Buttons lock function<br/>Buttons at the back side</li> <li>Speaker : 2 x 1 Watt speaker</li> </ul>                                                                                                                                                                                                                                                                                                                                                                                                                                                                                                                                                                                                                                                                                                                                                                                                                                                                                                                                                                                                                                                                                                                                                                                                                                                                                                                                                                                                                                                                                                                                                                                                                                                                                                                                                 |
| Touch : Projective-Capacitive Touch                                                                                                                                                                         | Mechanical Specification :                                                                                                                                                                                                                                                                                                                                                                                                                                                                                                                                                                                                                                                                                                                                                                                                                                                                                                                                                                                                                                                                                                                                                                                                                                                                                                                                                                                                                                                                                                                                                                                                                                                                                                                                                                                                                                                  |
| Power Specification :         • Power Input       : 12V DC 2.5mm, with External AC to DC Adapter comply with Level V1 efficiency standard         • Power Consumption       : 10W typical, normal operation | <ul> <li>Mounting : VESA Mount (100x100mm, 75x75mm)</li> <li>Dimensions (W x H x D) : 352.5 x 276.7 x 45 (mm)</li> <li>Appearance : Back cover color RAL 7016<br/>Plastic casing</li> </ul>                                                                                                                                                                                                                                                                                                                                                                                                                                                                                                                                                                                                                                                                                                                                                                                                                                                                                                                                                                                                                                                                                                                                                                                                                                                                                                                                                                                                                                                                                                                                                                                                                                                                                 |
| Environment Considerations :         • Operating Temperature       : 0 °C to 40 °C         • LCD panel life time       : 50,000 hours         • Certificated       : CE, FCC Class A, UL, RoHS              | Product Accessory :<br>• Accessory : 12V DC in Adapter<br>HDMI cable<br>VGA cable<br>USB cable for touch                                                                                                                                                                                                                                                                                                                                                                                                                                                                                                                                                                                                                                                                                                                                                                                                                                                                                                                                                                                                                                                                                                                                                                                                                                                                                                                                                                                                                                                                                                                                                                                                                                                                                                                                                                    |
| Note: All Specifications are subject to change without prior notice!                                                                                                                                        | ScigATE AUTOMATION (S) PTE LTD         No.1 Bukit Batok Stret 22 #01-01 Singapore 659592         Tex: (65) 65651 0488         Fax: (65) 6565 0488         Fmail: sales@scigate.com.sg             Web: www.scigate.com.sg             Other and the company of the |