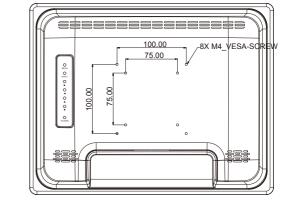

12 3

\* Note: this is a simplified drawing and some components are not marked in detail. Please contact our sales representative if you need further product information.

| Display Spec :                                                                                                                                                                                              | Input Specifications :                                                                                                                                                                                                                                                                                                                                                                                                                                                                                                                                                                                                                                                                                                                                                                                                                                                                                                                                                                                                                                                                                                                                                                                                                                                                                                                                                                                                                                                                                                                                                                                                                                                                                                                                                                                                                                                      |
|-------------------------------------------------------------------------------------------------------------------------------------------------------------------------------------------------------------|-----------------------------------------------------------------------------------------------------------------------------------------------------------------------------------------------------------------------------------------------------------------------------------------------------------------------------------------------------------------------------------------------------------------------------------------------------------------------------------------------------------------------------------------------------------------------------------------------------------------------------------------------------------------------------------------------------------------------------------------------------------------------------------------------------------------------------------------------------------------------------------------------------------------------------------------------------------------------------------------------------------------------------------------------------------------------------------------------------------------------------------------------------------------------------------------------------------------------------------------------------------------------------------------------------------------------------------------------------------------------------------------------------------------------------------------------------------------------------------------------------------------------------------------------------------------------------------------------------------------------------------------------------------------------------------------------------------------------------------------------------------------------------------------------------------------------------------------------------------------------------|
| <ul> <li>Size/Type : 15" TFT</li> <li>Resolutions : 1024x768</li> <li>Brightness : 300cd/m<sup>2</sup> (typ.)</li> <li>Contrast Ratio : 700 : 1 (typ.)</li> </ul>                                           | Input Ports     1 x VGA     1 x HDMI     1 x Audio     1 x USB                                                                                                                                                                                                                                                                                                                                                                                                                                                                                                                                                                                                                                                                                                                                                                                                                                                                                                                                                                                                                                                                                                                                                                                                                                                                                                                                                                                                                                                                                                                                                                                                                                                                                                                                                                                                              |
| <ul> <li>Viewing Angle : -80~80(H);-80~80(V)</li> <li>Max Colors : 16.2M</li> <li>Front side glass : Optional</li> </ul>                                                                                    | <ul> <li>OSD Membrane : Buttons lock function<br/>Buttons at the back side</li> <li>Speaker : 2 x 1 Watt speaker</li> </ul>                                                                                                                                                                                                                                                                                                                                                                                                                                                                                                                                                                                                                                                                                                                                                                                                                                                                                                                                                                                                                                                                                                                                                                                                                                                                                                                                                                                                                                                                                                                                                                                                                                                                                                                                                 |
| Touch : Projective-Capacitive Touch                                                                                                                                                                         | Mechanical Specification :                                                                                                                                                                                                                                                                                                                                                                                                                                                                                                                                                                                                                                                                                                                                                                                                                                                                                                                                                                                                                                                                                                                                                                                                                                                                                                                                                                                                                                                                                                                                                                                                                                                                                                                                                                                                                                                  |
| Power Specification :         • Power Input       : 12V DC 2.5mm, with External AC to DC Adapter comply with Level V1 efficiency standard         • Power Consumption       : 10W typical, normal operation | <ul> <li>Mounting : VESA Mount (100x100mm, 75x75mm)</li> <li>Dimensions (W x H x D) : 352.5 x 276.7 x 45 (mm)</li> <li>Appearance : Back cover color RAL 7016<br/>Plastic casing</li> </ul>                                                                                                                                                                                                                                                                                                                                                                                                                                                                                                                                                                                                                                                                                                                                                                                                                                                                                                                                                                                                                                                                                                                                                                                                                                                                                                                                                                                                                                                                                                                                                                                                                                                                                 |
| Environment Considerations :         • Operating Temperature       : 0 °C to 40 °C         • LCD panel life time       : 50,000 hours         • Certificated       : CE, FCC Class A, UL, RoHS              | Product Accessory :<br>• Accessory : 12V DC in Adapter<br>HDMI cable<br>VGA cable<br>USB cable for touch                                                                                                                                                                                                                                                                                                                                                                                                                                                                                                                                                                                                                                                                                                                                                                                                                                                                                                                                                                                                                                                                                                                                                                                                                                                                                                                                                                                                                                                                                                                                                                                                                                                                                                                                                                    |
| Note: All Specifications are subject to change without prior notice!                                                                                                                                        | ScigATE AUTOMATION (S) PTE LTD         No.1 Bukit Batok Stret 22 #01-01 Singapore 659592         Tex: (65) 65651 0488         Fax: (65) 6565 0488         Fmail: sales@scigate.com.sg             Web: www.scigate.com.sg             Other and the company of the |