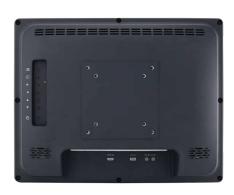

12 3

\* Note: this is a simplified drawing and some components are not marked in detail. Please contact our sales representative if you need further product information.

| Display Spec :                                                                                                                                                                                              | Input Specifications :                                                                                                                                                                                                                                                                                                                                                                                                                                                                                                                                                                                                                                                                                                                                                                                                                                                                                                                                                                                                                                                                                                                                                                                                                                                                                                                                                                                                                                                                                                                                                                                                                                                                                                                                                                                                                                                      |
|-------------------------------------------------------------------------------------------------------------------------------------------------------------------------------------------------------------|-----------------------------------------------------------------------------------------------------------------------------------------------------------------------------------------------------------------------------------------------------------------------------------------------------------------------------------------------------------------------------------------------------------------------------------------------------------------------------------------------------------------------------------------------------------------------------------------------------------------------------------------------------------------------------------------------------------------------------------------------------------------------------------------------------------------------------------------------------------------------------------------------------------------------------------------------------------------------------------------------------------------------------------------------------------------------------------------------------------------------------------------------------------------------------------------------------------------------------------------------------------------------------------------------------------------------------------------------------------------------------------------------------------------------------------------------------------------------------------------------------------------------------------------------------------------------------------------------------------------------------------------------------------------------------------------------------------------------------------------------------------------------------------------------------------------------------------------------------------------------------|
| <ul> <li>Size/Type : 15" TFT</li> <li>Resolutions : 1024x768</li> <li>Brightness : 300cd/m<sup>2</sup> (typ.)</li> <li>Contrast Ratio : 700 : 1 (typ.)</li> </ul>                                           | Input Ports     1 x VGA     1 x HDMI     1 x Audio     1 x USB                                                                                                                                                                                                                                                                                                                                                                                                                                                                                                                                                                                                                                                                                                                                                                                                                                                                                                                                                                                                                                                                                                                                                                                                                                                                                                                                                                                                                                                                                                                                                                                                                                                                                                                                                                                                              |
| <ul> <li>Viewing Angle : -80~80(H);-80~80(V)</li> <li>Max Colors : 16.2M</li> <li>Front side glass : Optional</li> </ul>                                                                                    | <ul> <li>OSD Membrane : Buttons lock function<br/>Buttons at the back side</li> <li>Speaker : 2 x 1 Watt speaker</li> </ul>                                                                                                                                                                                                                                                                                                                                                                                                                                                                                                                                                                                                                                                                                                                                                                                                                                                                                                                                                                                                                                                                                                                                                                                                                                                                                                                                                                                                                                                                                                                                                                                                                                                                                                                                                 |
| Touch : Projective-Capacitive Touch                                                                                                                                                                         | Mechanical Specification :                                                                                                                                                                                                                                                                                                                                                                                                                                                                                                                                                                                                                                                                                                                                                                                                                                                                                                                                                                                                                                                                                                                                                                                                                                                                                                                                                                                                                                                                                                                                                                                                                                                                                                                                                                                                                                                  |
| Power Specification :         • Power Input       : 12V DC 2.5mm, with External AC to DC Adapter comply with Level V1 efficiency standard         • Power Consumption       : 10W typical, normal operation | <ul> <li>Mounting : VESA Mount (100x100mm, 75x75mm)</li> <li>Dimensions (W x H x D) : 352.5 x 276.7 x 45 (mm)</li> <li>Appearance : Back cover color RAL 7016<br/>Plastic casing</li> </ul>                                                                                                                                                                                                                                                                                                                                                                                                                                                                                                                                                                                                                                                                                                                                                                                                                                                                                                                                                                                                                                                                                                                                                                                                                                                                                                                                                                                                                                                                                                                                                                                                                                                                                 |
| Environment Considerations :         • Operating Temperature       : 0 °C to 40 °C         • LCD panel life time       : 50,000 hours         • Certificated       : CE, FCC Class A, UL, RoHS              | Product Accessory :<br>• Accessory : 12V DC in Adapter<br>HDMI cable<br>VGA cable<br>USB cable for touch                                                                                                                                                                                                                                                                                                                                                                                                                                                                                                                                                                                                                                                                                                                                                                                                                                                                                                                                                                                                                                                                                                                                                                                                                                                                                                                                                                                                                                                                                                                                                                                                                                                                                                                                                                    |
| Note: All Specifications are subject to change without prior notice!                                                                                                                                        | ScigATE AUTOMATION (S) PTE LTD         No.1 Bukit Batok Stret 22 #01-01 Singapore 659592         Tex: (65) 65651 0488         Fax: (65) 6565 0488         Fmail: sales@scigate.com.sg             Web: www.scigate.com.sg             Other and the company of the |