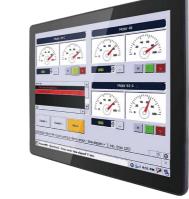

## 15" Multi-Touch Chassis Display - R15L100-PTC3

- 15" 1024 x 768 Resolution
- Front side strengthened glass
- VGA input and HDMI input
- Stylish and elegant design •
- Plastic Housing

😡 φ • 📖 • 📮 📮

4 5