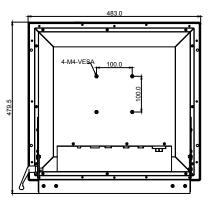

## Mechanical Design with Robust Bracket (options)

SIDE VIEW

BACK VIEW

FRONT VIEW

BOTTOM VIEW

ROOF MOUNT

All Dimensions are  $\pm\,0.5~\text{mm}$ 

Extra charge is required for back covers with bracket holes for products purchased before end of Nov. 08'

\* Note: this is a simplified drawing and some components are not marked in detail. Please contact ou r sales representative if you need further product information.

Note: All Specifications are subject to change without prior notice!