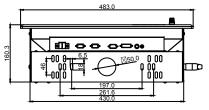

## Mechanical Design with Robust Bracket (options)

SIDE VIEW

BACK VIEW

FRONT VIEW

BOTTOM VIEW

ROOF MOUNT

All Dimensions are  $\pm\,0.5~\text{mm}$ 

Extra charge is required for back covers with bracket holes for products purchased before end of Nov. 08'

\* Note: this is a simplified drawing and some components are not marked in detail. Please contact ou r sales representative if you need further product information.

Note: All Specifications are subject to change without prior notice!