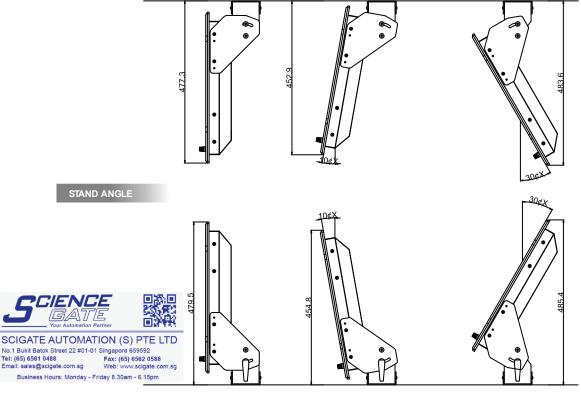

## Mechanical Design with Robust Bracket (options)

SIDE VIEW

BACK VIEW

FRONT VIEW

BOTTOM VIEW

ROOF MOUNT

All Dimensions are  $\pm\,0.5~\text{mm}$ 

Extra charge is required for back covers with bracket holes for products purchased before end of Nov. 08'

\* Note: this is a simplified drawing and some components are not marked in detail. Please contact ou r sales representative if you need further product information.

Note: All Specifications are subject to change without prior notice!