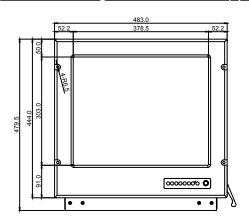

## Mechanical Design with Robust Bracket (options)

SIDE VIEW

BACK VIEW

FRONT VIEW

BOTTOM VIEW

ROOF MOUNT

All Dimensions are  $\pm\,0.5~\text{mm}$ 

Extra charge is required for back covers with bracket holes for products purchased before end of Nov. 08'

\* Note: this is a simplified drawing and some components are not marked in detail. Please contact ou r sales representative if you need further product information.

Note: All Specifications are subject to change without prior notice!