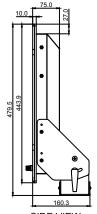

## Mechanical Design with Robust Bracket (options)

SIDE VIEW

BACK VIEW

FRONT VIEW

BOTTOM VIEW

ROOF MOUNT

All Dimensions are  $\pm\,0.5~\text{mm}$ 

Extra charge is required for back covers with bracket holes for products purchased before end of Nov. 08'

\* Note: this is a simplified drawing and some components are not marked in detail. Please contact ou r sales representative if you need further product information.

Note: All Specifications are subject to change without prior notice!