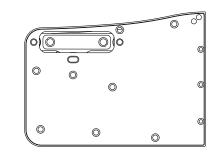

# **Smart Card Reader for M101 Series**

#### **Product Features**

- Compliant to ISO 7816 part 1,2 and 3
- Support ISO 7816 T=0, T=1 smart card
- EMV Level 1 Compliant
- LED Indicator for Smart Card Reader staus
- · Easy to install and operate
- I/O cover protecting from water spray and dust

#### **Mechanical Drawing**





## **Installation Scenarios:**







1. Remove expansion port cover from the rear side of M101 Tablet PC.

2. Align the Pogo Pin on SC-M101 to the expansion port of M101 Tablet PC; screw to fix the module on tablet.

3. Turn on the power of SC-M101 through Hottab utility (Extend\_USB).

4. Install the driver and utility needed.

## **Specification**

| Tag / Transponder Protocols |                                                  |
|-----------------------------|--------------------------------------------------|
| Compliant IC Card Standard  | Comply with ISO7816 –1,2,3 T=1 and T=0 protocol. |
| Environment & Mechanical    |                                                  |
| Dimension                   | 107.97 x 80.39 x 12.40 mm                        |
| Operating Temp.             | 0°C to +60°C