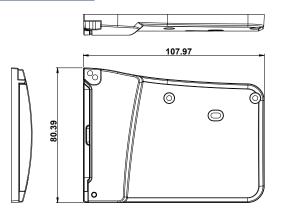

#### **Mechanical Drawing**

## **Specification**

| Tag / Transponder Protocols |                                                  |
|-----------------------------|--------------------------------------------------|
| Compliant IC Card Standard  | Comply with ISO7816 –1,2,3 T=1 and T=0 protocol. |
| Environment & Mechanical    |                                                  |
| Dimension                   | 107.97 x 80.39 x 12.40 mm                        |
| Operating Temp.             | 0°C to +60°C                                     |
| Storage Temp.               | -35℃ to +70℃                                     |