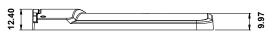

#### **Mechanical Drawing**

## **Specification**

| Tag / Transponder Protocols |                                                  |
|-----------------------------|--------------------------------------------------|
| Compliant IC Card Standard  | Comply with ISO7816 –1,2,3 T=1 and T=0 protocol. |
| Environment & Mechanical    |                                                  |
| Dimension                   | 107.97 x 80.39 x 12.40 mm                        |
| Operating Temp.             | 0°C to +60°C                                     |
| Storage Temp.               | -35℃ to +70℃                                     |