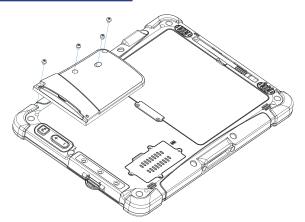

## **Installation Scenarios:**

1. Remove expansion port cover from the rear side of M101 Tablet PC.

2. Align the Pogo Pin on SC-M101 to the expansion port of M101 Tablet PC; screw to fix the module on tablet.

3. Turn on the power of SC-M101 through Hottab utility (Extend\_USB).

4. Install the driver and utility needed.