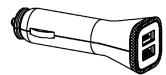

# Vehicle Power Adapter

#### **Product Features:**

- Compliant with iPad, iPhone, iPod, tablets, smartphones, and all USB based devices
- · Dual USB with dual 2A output
- Compatible with 10-24VDC. uCar2 turns the cigarette to a universal USB charging point
- $\bullet$  Industrial leading octuple protections, incl. OVP , Input OCP, output OCP, UVP, OLP, OTP, SCP, RPP
- Advanced IC Chip technology to prevent back-flow current from electrical overload
- LED indicator for operation
- · Elegant design with piano coating