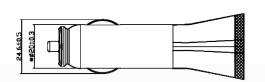

## **Mechanical Requirement**

| Dimension                                                                                                                                                                                   | imension 89.5(L)×Φ30.0mm                    |  |
|---------------------------------------------------------------------------------------------------------------------------------------------------------------------------------------------|---------------------------------------------|--|
| Drop After drop height is 30 inches onto concrete floor 6 times for all faces, Functional performances specifications must be met and no mechanical defects such as cracking, chipping, ben |                                             |  |
|                                                                                                                                                                                             | broken contacts or separation are to occur. |  |

## **Mechanical Drawing**

| Accessories |                      |  |  |
|-------------|----------------------|--|--|
|             | USB Power Adapter    |  |  |
| Default     | USB to DC Jack cable |  |  |
|             | (Length ; 1.2M )     |  |  |