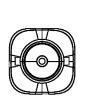

## **Mechanical Requirement**

| Dimension                                                                                                                                                                                   | imension 89.5(L)×Φ30.0mm                    |  |
|---------------------------------------------------------------------------------------------------------------------------------------------------------------------------------------------|---------------------------------------------|--|
| Drop After drop height is 30 inches onto concrete floor 6 times for all faces, Functional performances specifications must be met and no mechanical defects such as cracking, chipping, ben |                                             |  |
|                                                                                                                                                                                             | broken contacts or separation are to occur. |  |