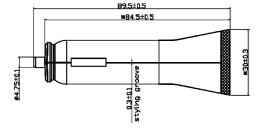

#### **Product Features:**

- Compliant with iPad, iPhone, iPod, tablets, smartphones, and all USB based devices
- · Dual USB with dual 2A output
- Compatible with 10-24VDC. uCar2 turns the cigarette to a universal USB charging point
- $\bullet$  Industrial leading octuple protections, incl. OVP , Input OCP, output OCP, UVP, OLP, OTP, SCP, RPP
- Advanced IC Chip technology to prevent back-flow current from electrical overload
- LED indicator for operation
- · Elegant design with piano coating

## **Mechanical Drawing**

| Accessories |                      |  |  |
|-------------|----------------------|--|--|
|             | USB Power Adapter    |  |  |
| Default     | USB to DC Jack cable |  |  |
|             | (Length ; 1.2M )     |  |  |