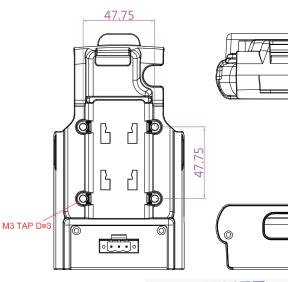

## **Mechanical Drawing:**

SCIGATE AUTOMATION (S) PTE LTD No.1 Bukit Batok Street 22 #01-01 Singapore 659592
Tel: (65) 6561 0488 Fax: (65) 6562 0588
Email: sales@scigate.com.sg Web: www.scigate.com.sg