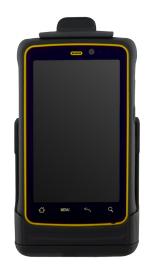

## PDA Accessories E430R Vehicle Charging Dock

**VD-E430R** 

## **Product Features:**

- Easy to charge E430R Series PDA
- Wide Power Voltage input (9~36V DC-in)
- FlexibleTerminal Block connector design