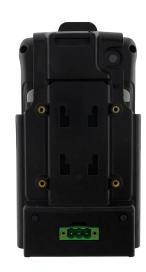

## **Specification:**

| E430R Vehicle Charging Dock |                                             |
|-----------------------------|---------------------------------------------|
| Dimension                   | 86.7mm x 38.5mm x 162.5mm                   |
| Power Input                 | 9-36V DC IN                                 |
| I/O Support                 | 1 x Terminal Block connector                |
| Accessories                 | 1 x Terminal Block to Cigarette power cable |
| Mounting                    | Use Mounting Kit with Suction Cup.          |
| Vibration                   | MIL STD. 810G, 5 ~ 500Hz, 2.24G             |