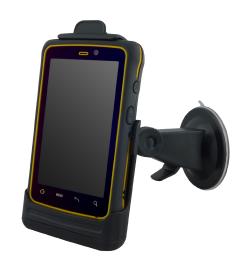

## **Specification:**

| E430R Vehicle Charging Dock |                                             |
|-----------------------------|---------------------------------------------|
| Dimension                   | 86.7mm x 38.5mm x 162.5mm                   |
| Power Input                 | 9-36V DC IN                                 |
| I/O Support                 | 1 x Terminal Block connector                |
| Accessories                 | 1 x Terminal Block to Cigarette power cable |
| Mounting                    | Use Mounting Kit with Suction Cup.          |
| Vibration                   | MIL STD. 810G, 5 ~ 500Hz, 2.24G             |