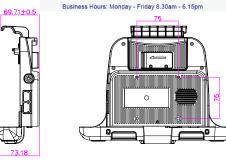

## **Specification**

| Dimension   |        | 284.41 x 213.3 x 73.18 mm                                                                                        |
|-------------|--------|------------------------------------------------------------------------------------------------------------------|
| Power Input |        | 9~36V DC In                                                                                                      |
| I/O Support | Bottom | RS232 x 1, USB 2.0 x 2, LAN x 1<br>SMA Female x 1 (for external GPS antenna)<br>3-Pin Terminal Block x 1 (DC IN) |
|             | Side   | USB 2.0 x 2                                                                                                      |
| Mounting    |        | 75 x 75mm VESA Mount                                                                                             |
| Vibration   |        | MIL STD. 810G, 5 ~ 500Hz, 2.24G                                                                                  |