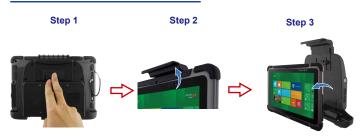

## One hand undocking:

1.Slide the latch to open the hook

2.Remove the Tablet from docking