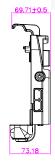

## **Specification**

| Dimension   |        | 284.41 x 213.3 x 73.18 mm                                                                                        |
|-------------|--------|------------------------------------------------------------------------------------------------------------------|
| Power Input |        | 9~36V DC In                                                                                                      |
| I/O Support | Bottom | RS232 x 1, USB 2.0 x 2, LAN x 1<br>SMA Female x 1 (for external GPS antenna)<br>3-Pin Terminal Block x 1 (DC IN) |
|             | Side   | USB 2.0 x 2                                                                                                      |
| Mounting    |        | 75 x 75mm VESA Mount                                                                                             |
| Vibration   |        | MIL STD. 810G, 5 ~ 500Hz, 2.24G                                                                                  |