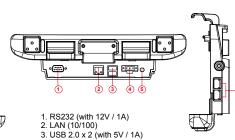

# **Mechanical Drawing**

- 4. DC in (Terminal Block)
- 5. SMA Female for External GPS Antenna 6. USB 2.0 x 2 (with 5V / 1A)