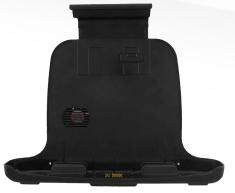

# Vehicle Dock for M101B

#### **Product Features:**

- · Hold the tablet stably on moving vehicle
- · Anti-theft design with key lockable cradle
- Wide power voltage input (9~36V DC-in)
- IP52 design (Rain proof)
- VESA standard for various standard fixtures
- · SMA connector (Female) for external GPS antanna