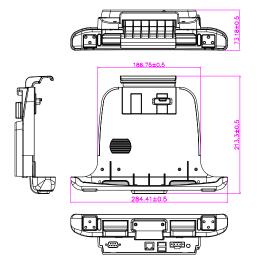

# **Mechanical Drawing**

- 4. DC in (Terminal Block)
- 5. SMA Female for External GPS Antenna 6. USB 2.0 x 2 (with 5V / 1A)

## **Specification**

| Dimension   |        | 284.41 x 213.3 x 73.18 mm                                                                                        |
|-------------|--------|------------------------------------------------------------------------------------------------------------------|
| Power Input |        | 9~36V DC In                                                                                                      |
| I/O Support | Bottom | RS232 x 1, USB 2.0 x 2, LAN x 1<br>SMA Female x 1 (for external GPS antenna)<br>3-Pin Terminal Block x 1 (DC IN) |
|             | Side   | USB 2.0 x 2                                                                                                      |
| Mounting    |        | 75 x 75mm VESA Mount                                                                                             |
| Vibration   |        | MIL STD. 810G, 5 ~ 500Hz, 2.24G                                                                                  |