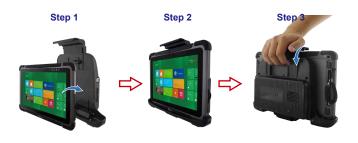

# One hand docking:

1 Insert the Tablet PC into the docking

2. Push down the hook, the lock will lock automatically