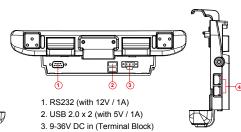

#### **Mechanical Drawing**

4. USB 2.0 x 2 (with 5V / 1A)

### **Specification**

| Dimension   |        | 284.41 x 213.3 x 73.18 mm                                          |  |
|-------------|--------|--------------------------------------------------------------------|--|
| Power Input |        | 9~36V DC In                                                        |  |
| I/O Support | Bottom | RS232 x 1<br>USB 2.0 x 2<br>3-Pin Terminal Block x 1 (DC 9-36V in) |  |
|             | Side   | USB 2.0 x 2                                                        |  |
| Mounting    |        | 75 x 75mm VESA Mount                                               |  |
| Vibration   |        | MIL STD. 810G, 5 ~ 500Hz, 2.24G                                    |  |