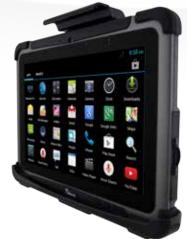

# One hand docking:

1 Insert the Tablet PC into the docking

2. Push down the hook, the lock will lock automatically

## One hand undocking:

1.Slide the latch to open the hook

2.Remove the Tablet from docking