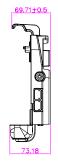

### **Specification**

| Dimension   |        | 284.41 x 213.3 x 73.18 mm                                          |  |
|-------------|--------|--------------------------------------------------------------------|--|
| Power Input |        | 9~36V DC In                                                        |  |
| I/O Support | Bottom | RS232 x 1<br>USB 2.0 x 2<br>3-Pin Terminal Block x 1 (DC 9-36V in) |  |
|             | Side   | USB 2.0 x 2                                                        |  |
| Mounting    |        | 75 x 75mm VESA Mount                                               |  |
| Vibration   |        | MIL STD. 810G, 5 ~ 500Hz, 2.24G                                    |  |