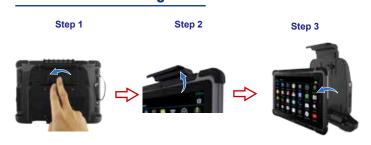

## One hand undocking:

1.Slide the latch to open the hook

2.Remove the Tablet from docking