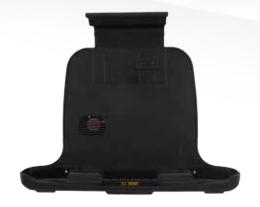

#### **Product Features:**

- · Hold the tablet stably on moving vehicle
- · Anti-theft design with key lockable cradle
- Wide power voltage input (9~36V DC-in)
- IP52 design (Rain proof)
- VESA standard for various standard fixtures