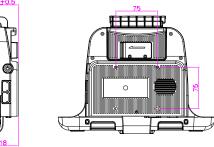

#### **Mechanical Drawing**

4. USB 2.0 x 2 (with 5V / 1A)

### **Specification**

| Dimension   |        | 284.41 x 213.3 x 73.18 mm                                          |  |
|-------------|--------|--------------------------------------------------------------------|--|
| Power Input |        | 9~36V DC In                                                        |  |
| I/O Support | Bottom | RS232 x 1<br>USB 2.0 x 2<br>3-Pin Terminal Block x 1 (DC 9-36V in) |  |
|             | Side   | USB 2.0 x 2                                                        |  |
| Mounting    |        | 75 x 75mm VESA Mount                                               |  |
| Vibration   |        | MIL STD. 810G, 5 ~ 500Hz, 2.24G                                    |  |