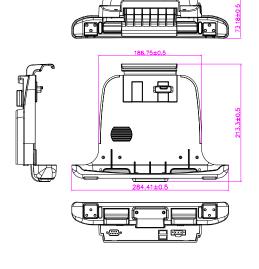

#### **Mechanical Drawing**

4. USB 2.0 x 2 (with 5V / 1A)

### **Specification**

| Dimension   |        | 284.41 x 213.3 x 73.18 mm                                          |  |
|-------------|--------|--------------------------------------------------------------------|--|
| Power Input |        | 9~36V DC In                                                        |  |
| I/O Support | Bottom | RS232 x 1<br>USB 2.0 x 2<br>3-Pin Terminal Block x 1 (DC 9-36V in) |  |
|             | Side   | USB 2.0 x 2                                                        |  |
| Mounting    |        | 75 x 75mm VESA Mount                                               |  |
| Vibration   |        | MIL STD. 810G, 5 ~ 500Hz, 2.24G                                    |  |