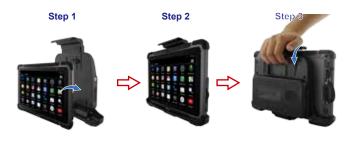

# One hand docking:

1 Insert the Tablet PC into the docking

2. Push down the hook, the lock will lock automatically