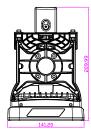

#### **Product Features:**

- · Single-hand operation, remove or docked using one hand
- · Anti-theft design with key lockable cradle
- Wide power voltage input (9-36V DC Input)
- · Easy to service; separated the Mount and the electronic Box
- · Flexible design and Fits to RAM Mounts
- Docking station connector for connection with M9020
- · The main body in aluminum and make it very strong and removes any flexing and twisting