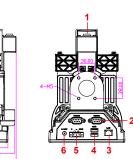

### **Mechanical Drawing**

- 1. Lock 2. RS-232 Connectors
- 3. RJ-45 Connector
- 4. USB Ports5. Bare leads DC connector
- 6. Power Connector

## **Specification**

| Lock                    | Locking system to avoid the device being taken from the dock.                 |
|-------------------------|-------------------------------------------------------------------------------|
| RS-232 Connectors       | Connection for serial devices, for example, a scanner or a printer.           |
| RJ-45 Connector         | Provides connection to a LAN.                                                 |
| USB Ports               | Connection for 2 x USB 1.1 compatible devices, for example, USB flash drives. |
| Bare leads DC connector | Connection for DC power supply with bare leads.                               |
| Power Connector         | Connects to the AC adapter.                                                   |