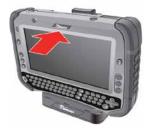

# Docking M9020:

Step 1

1. Align the golden connector and guide pin holes on the M9020 with one on the docking station. Insert M9020 into the guide pin holes on the docking station

Step 2

2. Slightly push the upper part of M9020 towards the docking station, until you hear the "click" sound,