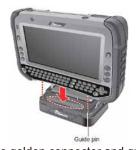

# Docking M9020:

Step 1

1. Align the golden connector and guide pin holes on the M9020 with one on the docking station. Insert M9020 into the guide pin holes on the docking station

Step 2

2. Slightly push the upper part of M9020 towards the docking station, until you hear the "click" sound,