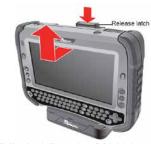

### **Undocking M9020:**

Step 1

1. While holding the M9020, press the release latch on the docking station and then lift the device to un-dock it.