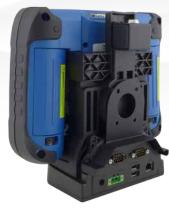

### **Mechanical Drawing**

- 1. Lock 2. RS-232 Connectors
- 3. RJ-45 Connector
- 4. USB Ports5. Bare leads DC connector
- 6. Power Connector

## **Specification**

| Lock                    | Locking system to avoid the device being taken from the dock.                 |
|-------------------------|-------------------------------------------------------------------------------|
| RS-232 Connectors       | Connection for serial devices, for example, a scanner or a printer.           |
| RJ-45 Connector         | Provides connection to a LAN.                                                 |
| USB Ports               | Connection for 2 x USB 1.1 compatible devices, for example, USB flash drives. |
| Bare leads DC connector | Connection for DC power supply with bare leads.                               |
| Power Connector         | Connects to the AC adapter.                                                   |