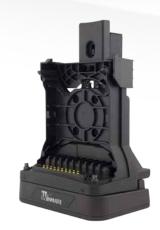

#### **Product Features:**

- · Single-hand operation, remove or docked using one hand
- · Anti-theft design with key lockable cradle
- Wide power voltage input (9-36V DC Input)
- · Easy to service; separated the Mount and the electronic Box
- · Flexible design and Fits to RAM Mounts
- Docking station connector for connection with M9020
- · The main body in aluminum and make it very strong and removes any flexing and twisting

### **Mechanical Drawing**

- 1. Lock 2. RS-232 Connectors
- 3. RJ-45 Connector
- 4. USB Ports5. Bare leads DC connector
- 6. Power Connector