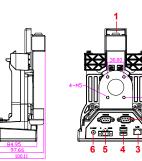

#### **Mechanical Drawing**

- 1. Lock 2. RS-232 Connectors
- 3. RJ-45 Connector
- 4. USB Ports5. Bare leads DC connector
- 6. Power Connector

# **Specification**

| Lock                    | Locking system to avoid the device being taken from the dock.                 |
|-------------------------|-------------------------------------------------------------------------------|
| RS-232 Connectors       | Connection for serial devices, for example, a scanner or a printer.           |
| RJ-45 Connector         | Provides connection to a LAN.                                                 |
| USB Ports               | Connection for 2 x USB 2.0 compatible devices, for example, USB flash drives. |
| Bare leads DC connector | Connection for DC power supply with bare leads.                               |
| Power Connector         | Connects to the AC adapter.                                                   |