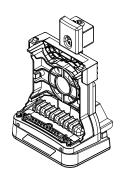

#### **Mechanical Drawing**

- 1. Lock 2. RS-232 Connectors
- 3. RJ-45 Connector
- 4. USB Ports5. Bare leads DC connector
- 6. Power Connector

# **Specification**

| Lock                    | Locking system to avoid the device being taken from the dock.                 |
|-------------------------|-------------------------------------------------------------------------------|
| RS-232 Connectors       | Connection for serial devices, for example, a scanner or a printer.           |
| RJ-45 Connector         | Provides connection to a LAN.                                                 |
| USB Ports               | Connection for 2 x USB 2.0 compatible devices, for example, USB flash drives. |
| Bare leads DC connector | Connection for DC power supply with bare leads.                               |
| Power Connector         | Connects to the AC adapter.                                                   |