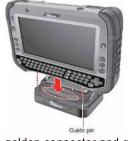

## Docking M9020B:

Step 1

1. Align the golden connector and guide pin holes on the M9020B with one on the docking station. Insert M9020B into the guide pin holes on the docking station

Step 2

2. Slightly push the upper part of M9020B towards the docking station, until you hear the "click" sound,