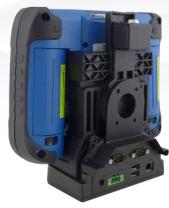

## Docking M9020B:

Step 1

1. Align the golden connector and guide pin holes on the M9020B with one on the docking station. Insert M9020B into the guide pin holes on the docking station

Step 2

2. Slightly push the upper part of M9020B towards the docking station, until you hear the "click" sound,

### **Undocking M9020B:**

Step 1

1. While holding the M9020B, press the release latch on the docking station and then lift the device to un-dock it.