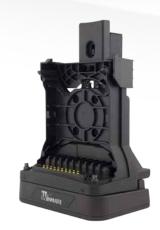

#### **Mechanical Drawing**

- 1. Lock 2. RS-232 Connectors
- 3. RJ-45 Connector
- 4. USB Ports5. Bare leads DC connector
- 6. Power Connector

# **Specification**

| Lock                    | Locking system to avoid the device being taken from the dock.                 |
|-------------------------|-------------------------------------------------------------------------------|
| RS-232 Connectors       | Connection for serial devices, for example, a scanner or a printer.           |
| RJ-45 Connector         | Provides connection to a LAN.                                                 |
| USB Ports               | Connection for 2 x USB 2.0 compatible devices, for example, USB flash drives. |
| Bare leads DC connector | Connection for DC power supply with bare leads.                               |
| Power Connector         | Connects to the AC adapter.                                                   |