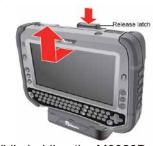

### **Undocking M9020B:**

Step 1

1. While holding the M9020B, press the release latch on the docking station and then lift the device to un-dock it.