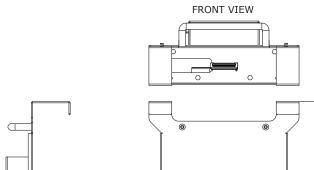

## Rugged Tablet

# Vehicle-Mounting Docking Stand w/ Car Charging

Part number:99KN00A00006

- TDP: 80W
- Expansion Ports: 4 x USB 2.0, 1 x COM

#### Picture

SIDE VIEW



#### Mechanical Design Drawings

COM Port

DC Power Jack











### Model: VMDS-12

Input: 9~36V with a car charging connector

Output: 19V with a cable can connect to our Rugged Tablet PCs

Mechanical mount: VESA mount, universal RAM mount

Ergonomic & User-friendly design of loose/ lock the Tablet PC







#### SCIGATE AUTOMATION (S) PTE LTD

No.1 Bukit Batok Street 22 #01-01 Singapore 659592 Tel: (65) 6561 0488 Fax: (65) 6562 0588

Email: sales@scigate.com.sg Web: www.scigate.com.sg

Business Hours: Monday - Friday 8.30am - 6.15pm



#### Order Information

| #  | Model Name | Description                                    |
|----|------------|------------------------------------------------|
| C. | VMDS-12    | Support 12.1 inch all series Rugged Tablet PCs |