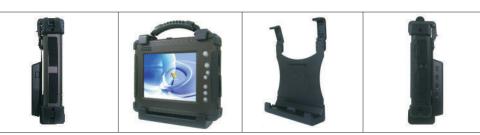

## Rugged Tablet

#### Picture

SIDE VIEW

### Model: VMDS-12

Input: 9~36V with a car charging connector

Output: 19V with a cable can connect to our Rugged Tablet PCs

Mechanical mount: VESA mount, universal RAM mount

Ergonomic & User-friendly design of loose/ lock the Tablet PC