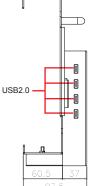

# Vehicle-Mounting Docking Stand w/ Car Charging

Part number:99KN00A00006

- TDP: 80W
- Expansion Ports: 4 x USB 2.0, 1 x COM

#### Mechanical Design Drawings

COM Port

DC Power Jack