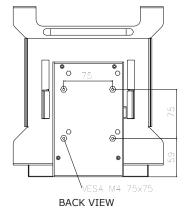

#### Mechanical Design Drawings

COM Port

DC Power Jack

### Model: VMDS-12

Input: 9~36V with a car charging connector

Output: 19V with a cable can connect to our Rugged Tablet PCs

Mechanical mount: VESA mount, universal RAM mount

Ergonomic & User-friendly design of loose/ lock the Tablet PC