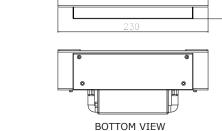

## Rugged Tablet

# Vehicle-Mounting Docking Stand w/ Car Charging

Part number:99KN00A00006

- TDP: 80W
- Expansion Ports: 4 x USB 2.0, 1 x COM

#### Picture

SIDE VIEW



#### Mechanical Design Drawings

COM Port

DC Power Jack











### Model: VMDS-12

Input: 9~36V with a car charging connector

Output: 19V with a cable can connect to our Rugged Tablet PCs

Mechanical mount: VESA mount, universal RAM mount

Ergonomic & User-friendly design of loose/ lock the Tablet PC







#### SCIGATE AUTOMATION (S) PTE LTD

No.1 Bukit Batok Street 22 #01-01 Singapore 659592 Tel: (65) 6561 0488 Fax: (65) 6562 0588

Email: sales@scigate.com.sg Web: www.scigate.com.sg

Business Hours: Monday - Friday 8.30am - 6.15pm



#### Order Information

| #  | Model Name | Description                                    |
|----|------------|------------------------------------------------|
| C. | VMDS-12    | Support 12.1 inch all series Rugged Tablet PCs |