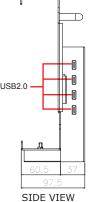

# Vehicle-Mounting Docking Stand w/ Car Charging

Part number:99KN00A00006

- TDP: 80W
- Expansion Ports: 4 x USB 2.0, 1 x COM

#### Picture

SIDE VIEW