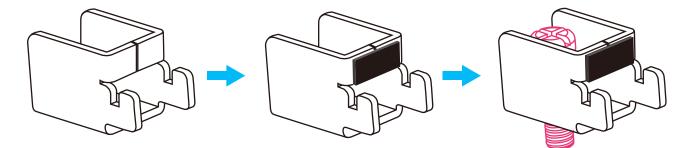

## How to Use Winmate Clamp Mount

To mount the device to a sub frame or panel, do the following:

- Step 1. Prepare a cut out on a fixture according to the cutout dimension
- Step 2. Stick the rubber onto the mounting clamp and then insert the screw

• Step 3. Hook the mounting clamp into the corresponding mounting pair slots of the display. Then fasten the clamp with the included mounting screw to secure its position on the sub frame or panel. Repeat the same procedure for the remaining mounting clamps