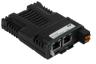

Business Hours: Monday - Friday 8.30am - 6.15pm

The SI-Interbus option module has been designed for an easy integration of our drives in applications that use Interbus fieldbus.

### Features include:

- Up to 63 nodes on a network
- Supported data rates:
  - 500 kBd
  - 2 MBd
- Cyclic data sizes of up to 10 words in / out
- Non-cyclic access supported using standard PCP, CT Single Word and PPO 4 word modes protocols