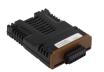

Business Hours: Monday - Friday 8.30am - 6.15pm

The SI-Interbus option module has been designed for an easy integration of our drives in applications that use Interbus fieldbus.

### Features include:

- Up to 63 nodes on a network
- Supported data rates:
  - 500 kBd
  - 2 MBd
- Cyclic data sizes of up to 10 words in / out
- Non-cyclic access supported using standard PCP, CT Single Word and PPO 4 word modes protocols