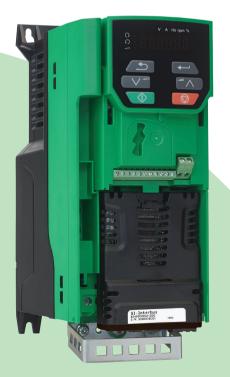

Business Hours: Monday - Friday 8.30am - 6.15pm

The SI-Interbus option module has been designed for an easy integration of our drives in applications that use Interbus fieldbus.

### Features include:

- Up to 63 nodes on a network
- Supported data rates:
  - 500 kBd
  - 2 MBd
- Cyclic data sizes of up to 10 words in / out
- Non-cyclic access supported using standard PCP, CT Single Word and PPO 4 word modes protocols

A Remote Bus Out adapter is available for an easy retrofit of existing applications using SM-Interbus

#### **Features include:**

There are two versions of the SI-Interbus:

| Option Module       | Part Number    |
|---------------------|----------------|
| SI-Interbus 500 kBd | 82400000021220 |
| SI-Interbus 2 MBd   | 8240000021230  |
| Cable Adapter       | 9500-1067      |
| Cable Adapter       | 9500-1067      |