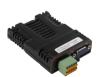

Business Hours: Monday - Friday 8.30am - 6.15pm

The SI-Interbus option module has been designed for an easy integration of our drives in applications that use Interbus fieldbus.

### Features include:

- Up to 63 nodes on a network
- Supported data rates:
  - 500 kBd
  - 2 MBd
- Cyclic data sizes of up to 10 words in / out
- Non-cyclic access supported using standard PCP, CT Single Word and PPO 4 word modes protocols