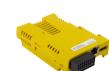

Business Hours: Monday - Friday 8.30am - 6.15pm

The SI-Interbus option module has been designed for an easy integration of our drives in applications that use Interbus fieldbus.

### Features include:

- Up to 63 nodes on a network
- Supported data rates:
  - 500 kBd
  - 2 MBd
- Cyclic data sizes of up to 10 words in / out
- Non-cyclic access supported using standard PCP, CT Single Word and PPO 4 word modes protocols